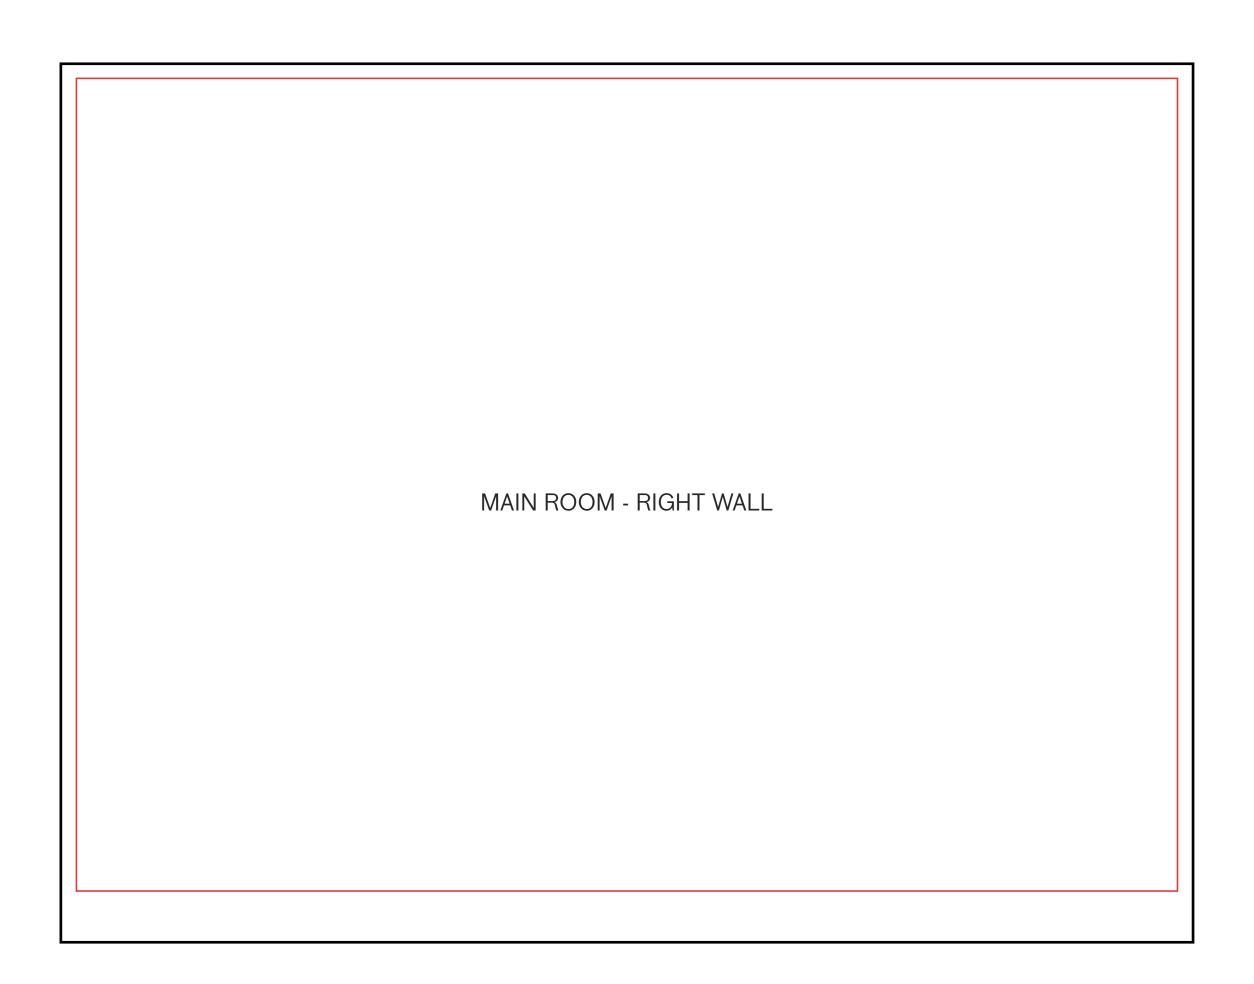

### SAND BOX SPECIFICATIONS

SAND BOX MAIN ROOM
- RIGHT WALL

Finish Size: 2900mm w x 2250mm h
Safe Area Margins: Left 50mm, Right 50mm,
Top 50mm, Bottom 150mm
Please supply at 25% of finish size

Artwork Size: 725mm w x 562.5mm h + 2mm bleed