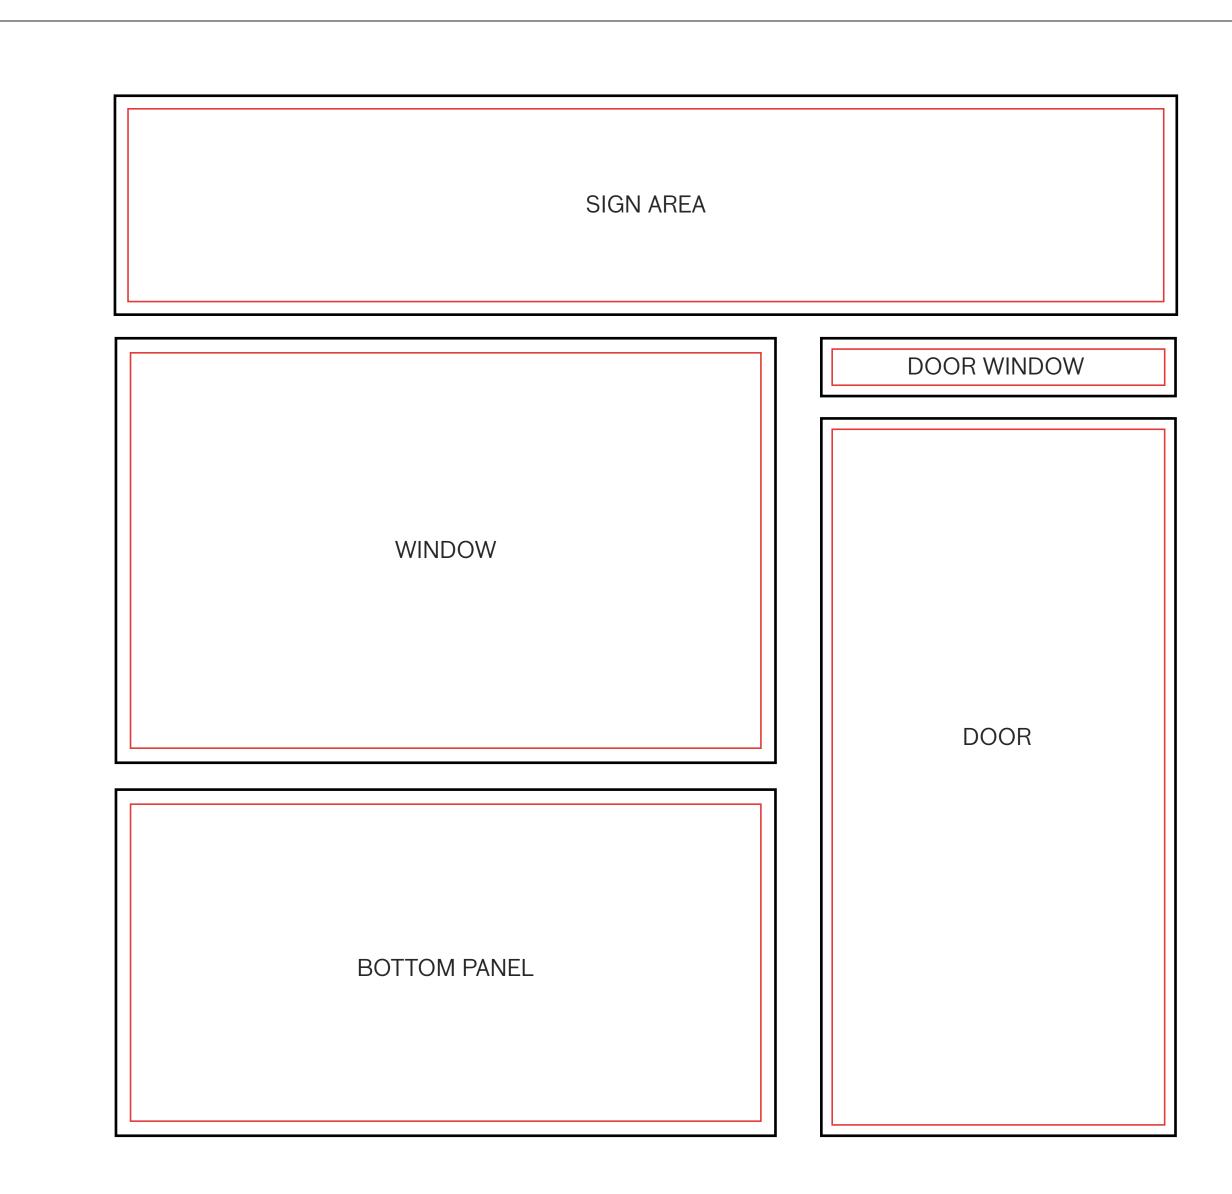

#### SAND BOX SPECIFICATIONS

SAND BOX SHOP FRONT - SIGN AREA

Finish Size: 3250mm w x 670mm h

Safe Area Margins: Left 40mm, Right 40mm,

Top 40mm, Bottom 40mm

Please supply at 50% of finish size

Artwork Size:

1625mm w x 335mm h + 4mm bleed

SAND BOX SHOP FRONT - WINDOW VINYL

Finish Size: 1810mm w x 1165mm h

Safe Area Margins: Left 40mm, Right 40mm,

Top 40mm, Bottom 40mm

Please supply at 50% of finish size

Artwork Size:

905mm w x 582.5mm h + 4mm bleed

SAND BOX SHOP FRONT - BOTTOM PANEL

Finish Size: 1810mm w x 950mm h

Safe Area Margins: Left 40mm, Right 40mm,

Top 40mm, Bottom 40mm

Please supply at 50% of finish size

Artwork Size:

905mm w x 475mm h + 4mm bleed

SAND BOX SHOP FRONT - DOOR WINDOW

Finish Size: 980mm w x 160mm h

Safe Area (centre): 920mm w x 100mm h

Please supply at 50% of finish size

Artwork Size:

490mm w x 80mm h + 4mm bleed

SAND BOX SHOP FRONT - DOOR

Finish Size: 980mm w x 1985mm h

Safe Area Margins: Left 30mm, Right 30mm,

Top 30mm, Bottom 30mm

Please supply at 50% of finish size

Artwork Size:

490mm w x 992.5mm h + 4mm bleed