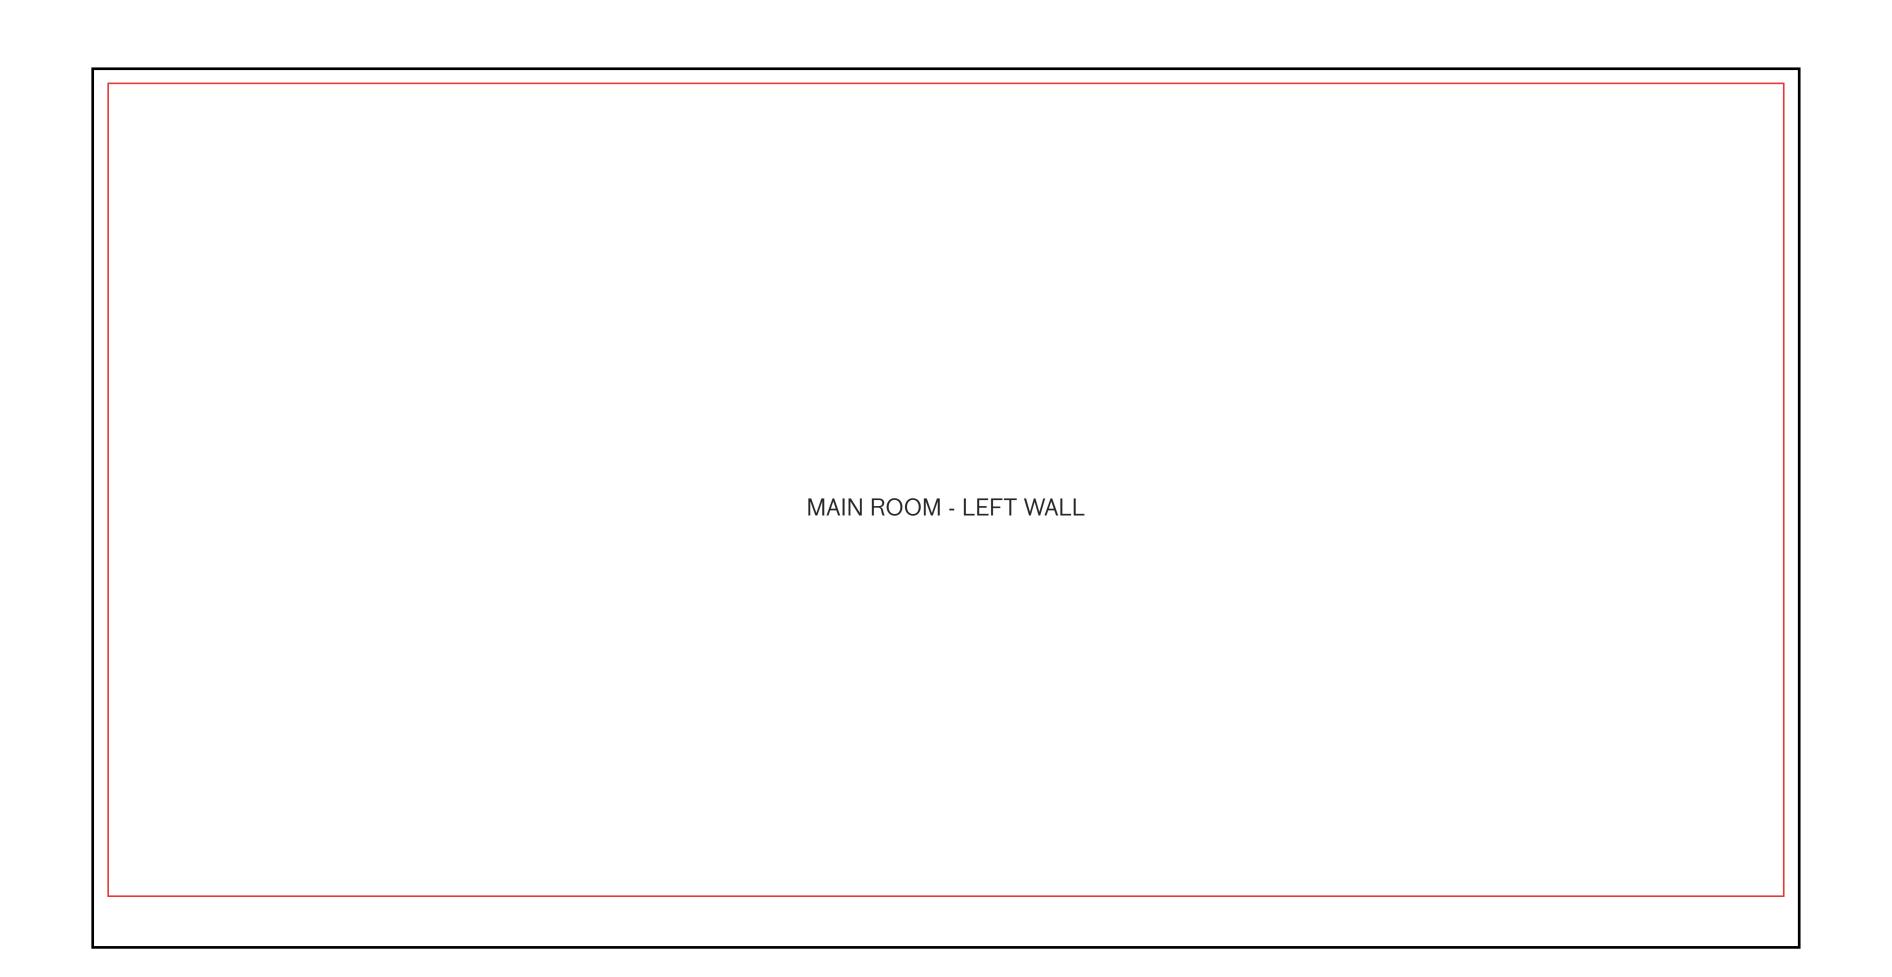

### SAND BOX SPECIFICATIONS

SAND BOX MAIN ROOM
- LEFT WALL

Finish Size: 4370mm w x 2250mm h
Safe Area Margins: Left 50mm, Right 50mm,
Top 50mm, Bottom 150mm
Please supply at 25% of finish size

Artwork Size: 1092.5mm w x 562.5mm h + 2mm bleed