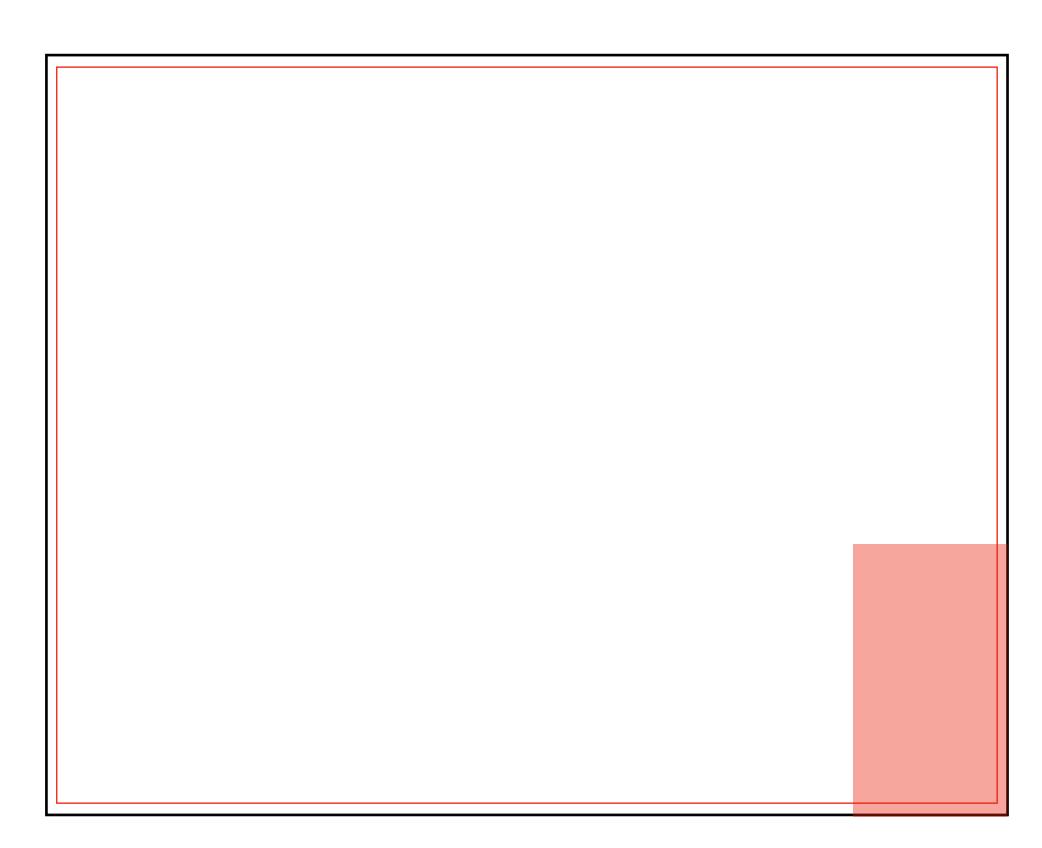

## KIOSK SPECIFICATIONS

KIOSK 11 - ST PANCRAS STATION KIOSK

Finish Size: 2340mm w x 1850mm h
Safe Area Margins: Left 50mm, Right 50mm,

Top 50mm, Bottom 50mm

Please supply at 25% of finish size

Artwork Size:

585mm w x 462.5mm h + 2mm bleed

AREA COVERED BY POST
PLEASE DO NOT PLACE
ANY VITAL FOREGROUND
ARTWORK IN THIS AREA AND
FILL WITH BACKGROUND
COLOUR / IMAGES ONLY