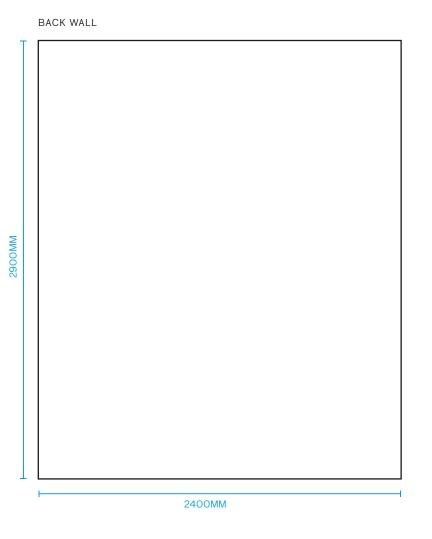

#### ARTWORK SPECIFICATIONS / HACKNEY FURNITURE

GALLERY ROOM BACK WALL

Finish Size: 2500mm w x 3000mm h
Display Area (from top/left):
2900mm w x 2900mm h
Safe Area Margins: Left 50mm, Right 150mm,
Top 50mm, Bottom 150mm

Artwork Size: 250mm w x 300mm h + 0.8mm bleed

Please supply at 10% of finish size