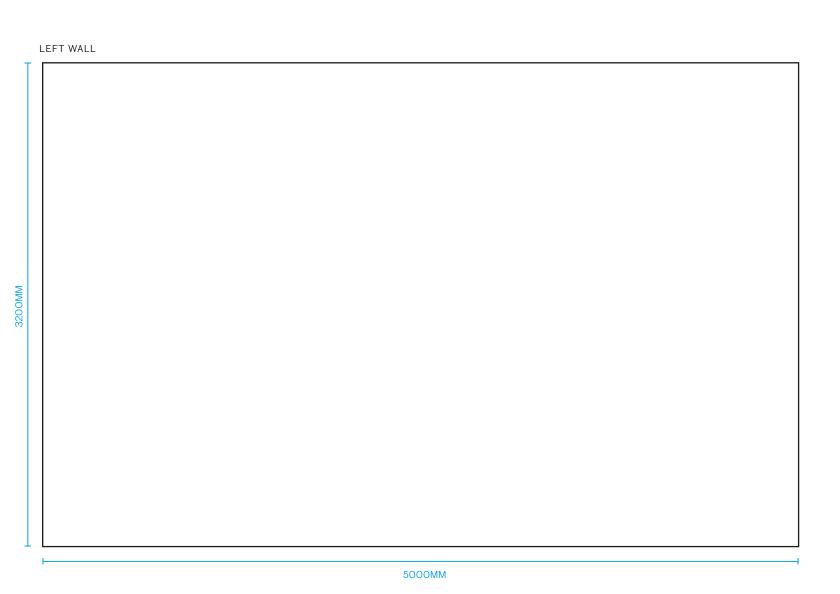

#### ARTWORK SPECIFICATIONS / HACKNEY FURNITURE

MAIN ROOM LEFT WALL

Finish Size: 5100mm w x 3300mm h
Display Area (from top/left):
5000mm w x 3200mm h
Safe Area Margins: Left 50mm, Right 150mm,
Top 50mm, Bottom 150mm

Artwork Size: 560mm w x 330mm h + 0.8mm bleed

Please supply at 10% of finish size