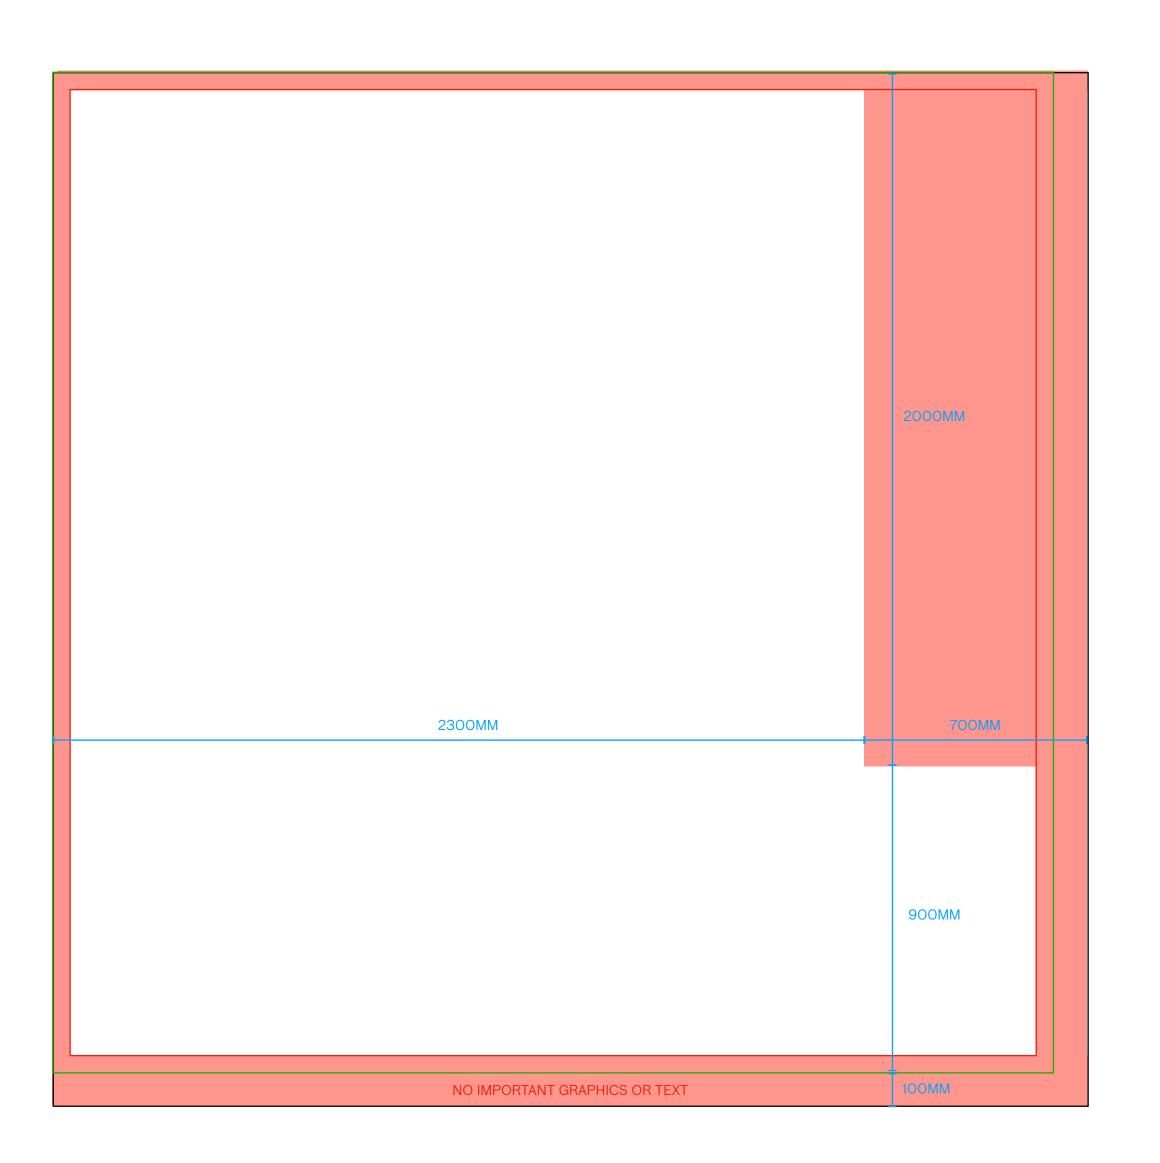

#### ARTWORK SPECIFICATIONS / HACKNEY FURNITURE

MAIN ROOM LEFT WALL

Finish Size: 5100mm w x 3300mm h
Display Area (from top/left):
5000mm w x 3200mm h
Safe Area Margins: Left 50mm, Right 150mm,
Top 50mm, Bottom 150mm

Artwork Size: 560mm w x 330mm h + 0.8mm bleed

Please supply at 10% of finish size