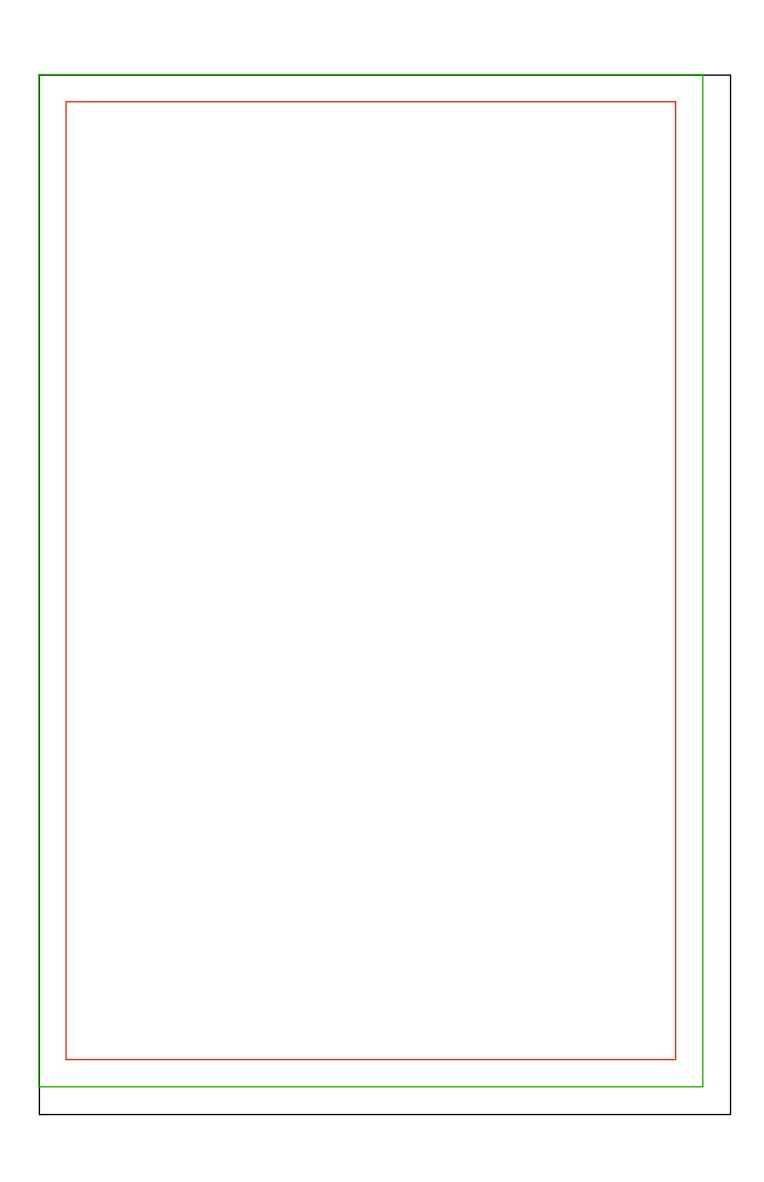

#### ARTWORK SPECIFICATIONS / HACKNEY FURNITURE

GALLERY ROOM ENTRANCE WALL

Finish Size: 2500mm w x 3000mm h
Display Area (from top/left):
2400mm w x 2900mm h
Safe Area Margins: Left 50mm, Right 150mm,
Top 50mm, Bottom 150mm
Please supply at 10% of finish size

Artwork Size: 250mm w x 300mm h + 0.8mm bleed