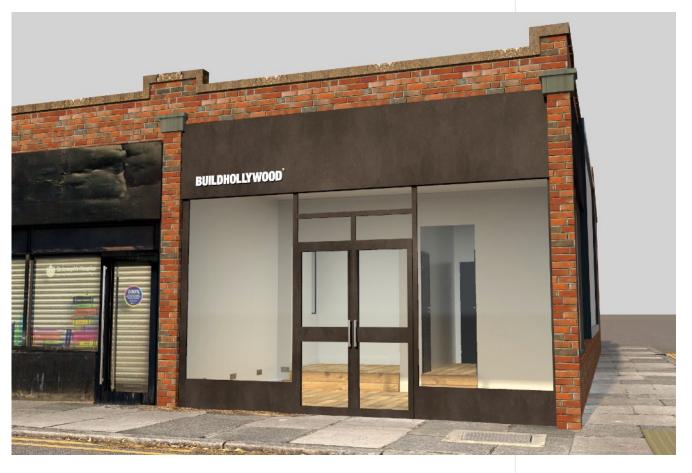

## BUILDHOLLYWOOD BUILDH

HACKNEY FURNITURE SPECIFICATIONS

## HACKNEY FURNITURE







## HACKNEY FURNITURE

PLAN VIEW: 1:25 SCALE



## HACKNEY FURNITURE

FRONT / SIDE FACADE: 1:25 SCALE





## HACKNEY FURNITURE

MAIN ROOM: 1:25 SCALE









## HACKNEY FURNITURE

GALLERY ROOM: 1:25 SCALE









## HACKNEY FURNITURE







#### ARTWORK SPECIFICATIONS / HACKNEY FURNITURE

#### **Artwork Specifications**

To minimise problems, please adhere to the following guidelines:

- Please supply artwork as high-res PDF only.
- Please ensure that all logos, text and important aspects of the creative are within the Safe Areas provided. This will avoid the risk of your artwork being cut off or hidden behind frames.
- All artwork should be CMYK, any solid black should be made out of Cyan 40% / Magenta 40% / Yellow 40% / Black 100%.
- When possible, artwork should be supplied with all