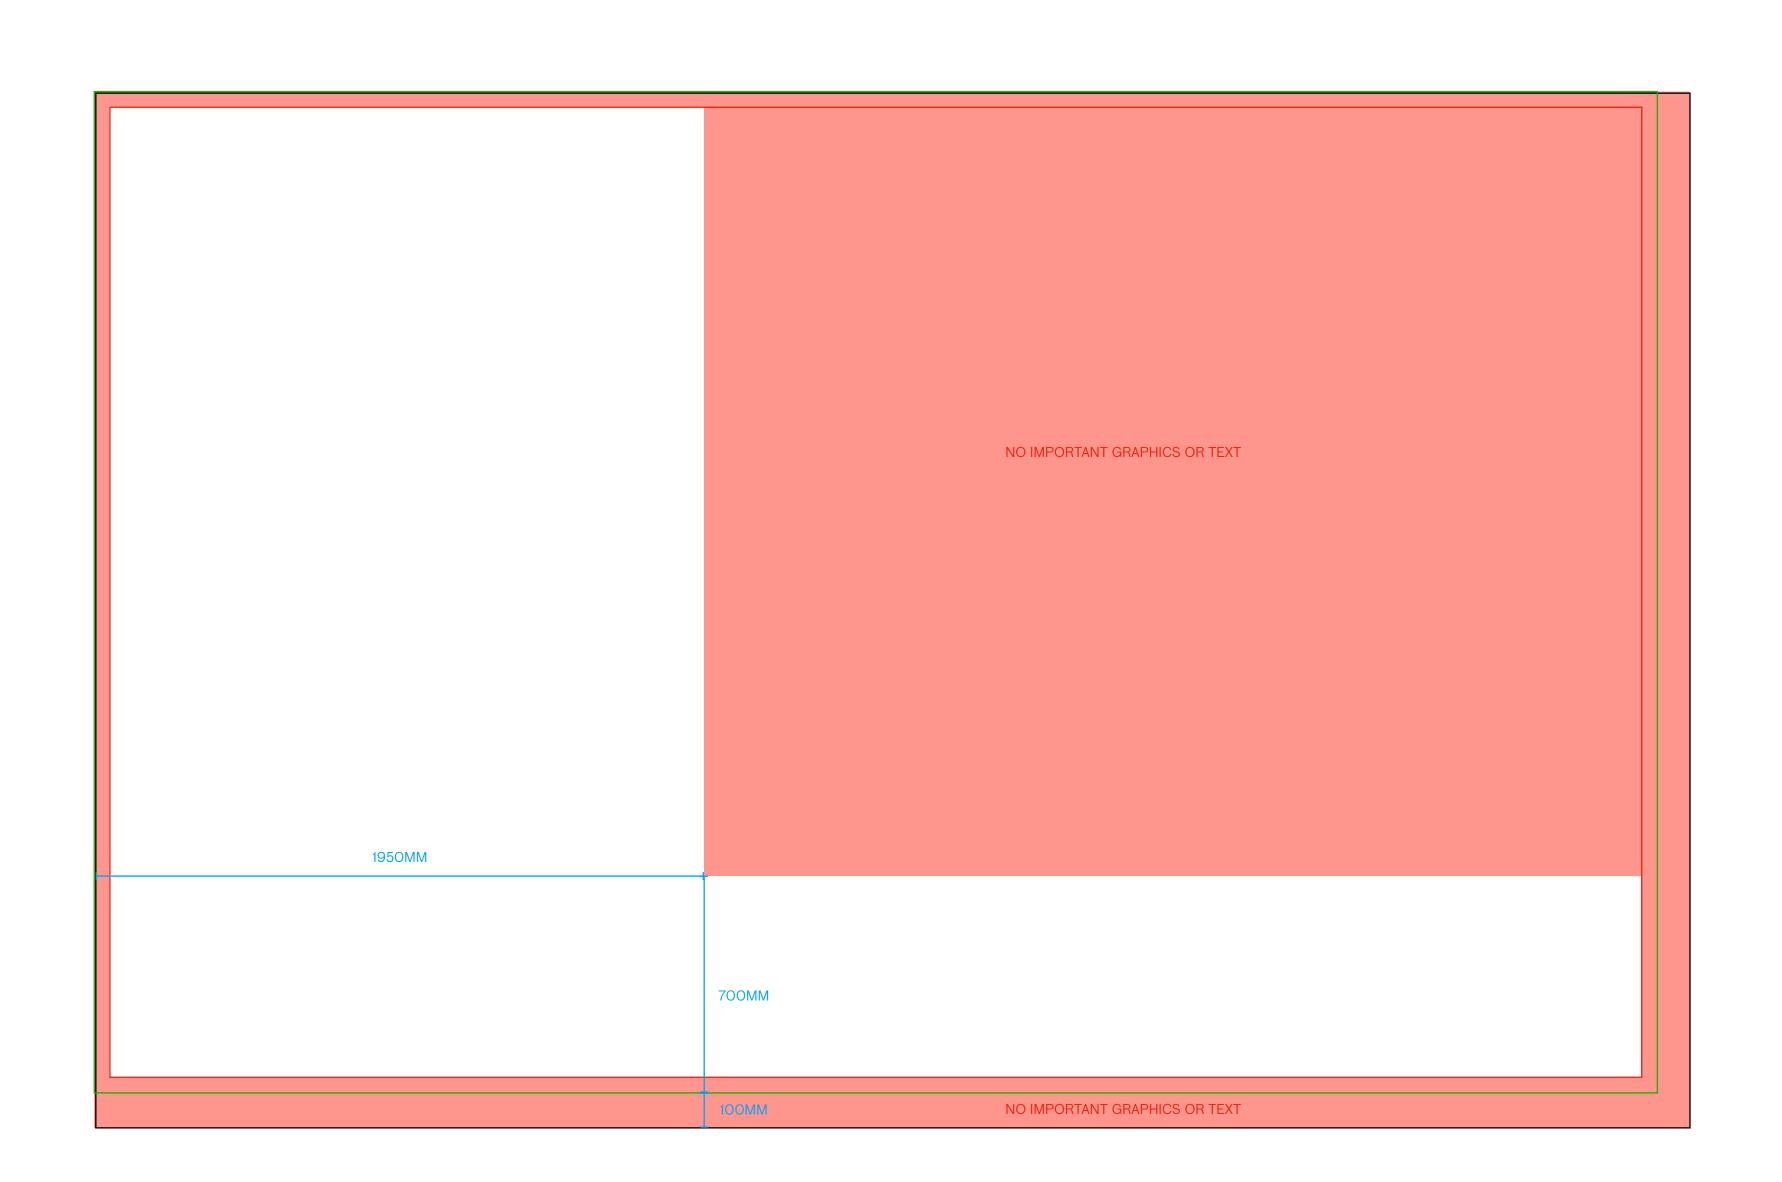

#### ARTWORK SPECIFICATIONS / HACKNEY FURNITURE

SHOP SIDE FACADE SIGN AREA

Finish Size: 3060mm w x 1015mm h
Safe Area Margins: Left 50mm, Right 50mm,
Top 50mm, Bottom 50mm
Please supply at 25% of finish size

Artwork Size: 765mm w x 253.75mm h + 2mm bleed