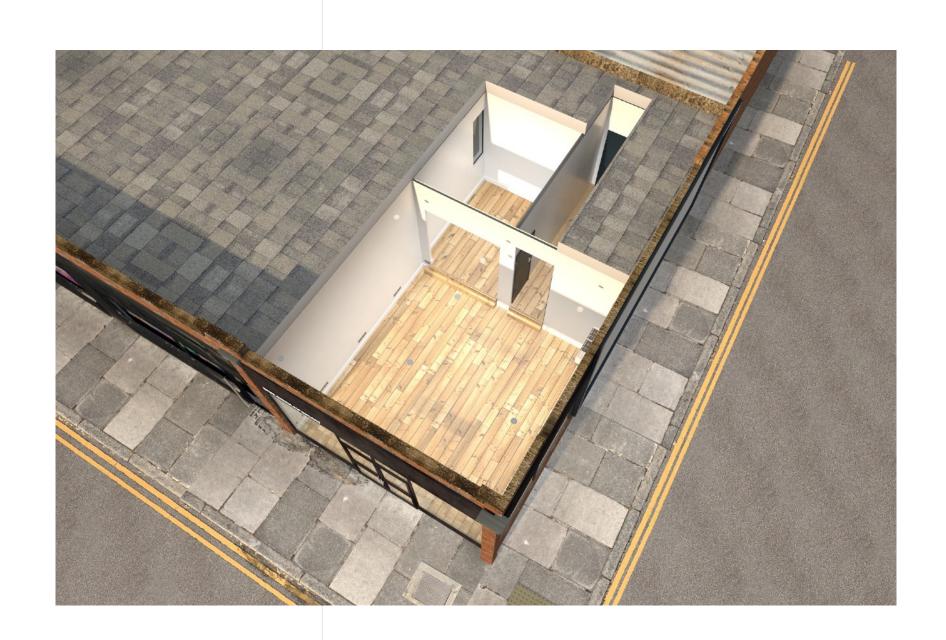

## BUILDHOLLYWOOD BUILDH

HACKNEY FURNITURE SPECIFICATIONS

## HACKNEY FURNITURE







## HACKNEY FURNITURE

PLAN VIEW: 1:25 SCALE



## HACKNEY FURNITURE

FRONT / SIDE FACADE: 1:25 SCALE





## HACKNEY FURNITURE

MAIN ROOM: 1:25 SCALE









## HACKNEY FURNITURE

GALLERY ROOM: 1:25 SCALE









## HACKNEY FURNITURE







#### ARTWORK SPECIFICATIONS / HACKNEY FURNITURE

#### **Artwork Specifications**

To minimise problems, please adhere to the following guidelines:

- Please supply artwork as high-res PDF only.
- Please ensure that all logos, text and important aspects of the creative are within the Safe Areas provided. This will avoid the risk of your artwork being cut off or hidden behind frames.
- All artwork should be CMYK, any solid black should be made out of Cyan 40% / Magenta 40% / Yellow 40% / Black 100%.
- When possible, artwork should be supplied with a