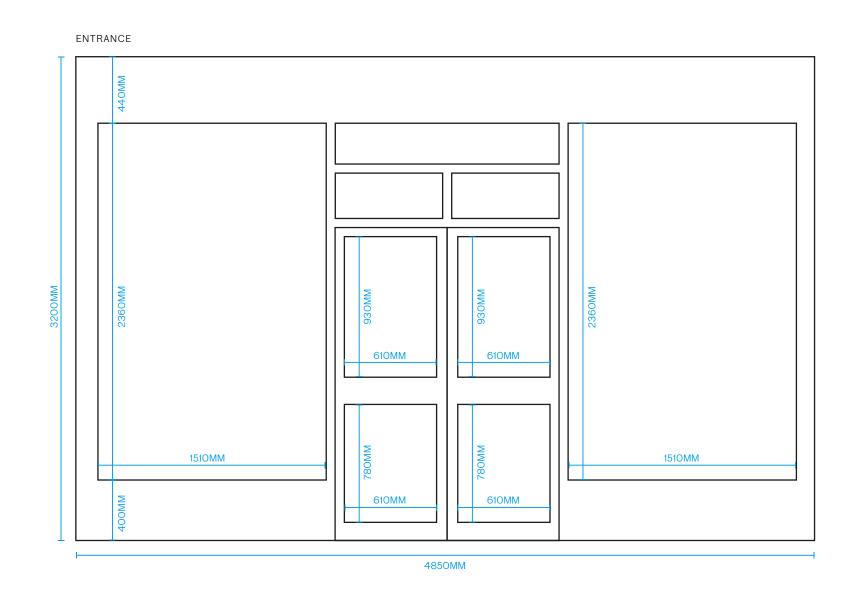

#### ARTWORK SPECIFICATIONS / HACKNEY FURNITURE

MAIN ROOM BACK WALL

Finish Size: 4950mm w x 3300mm h
Display Area (from top/left):
4850mm w x 3200mm h
Safe Area Margins: Left 50mm, Right 150mm,
Top 50mm, Bottom 150mm
Please supply at 10% of finish size

Artwork Size: 495mm w x 330mm h + 0.8mm bleed