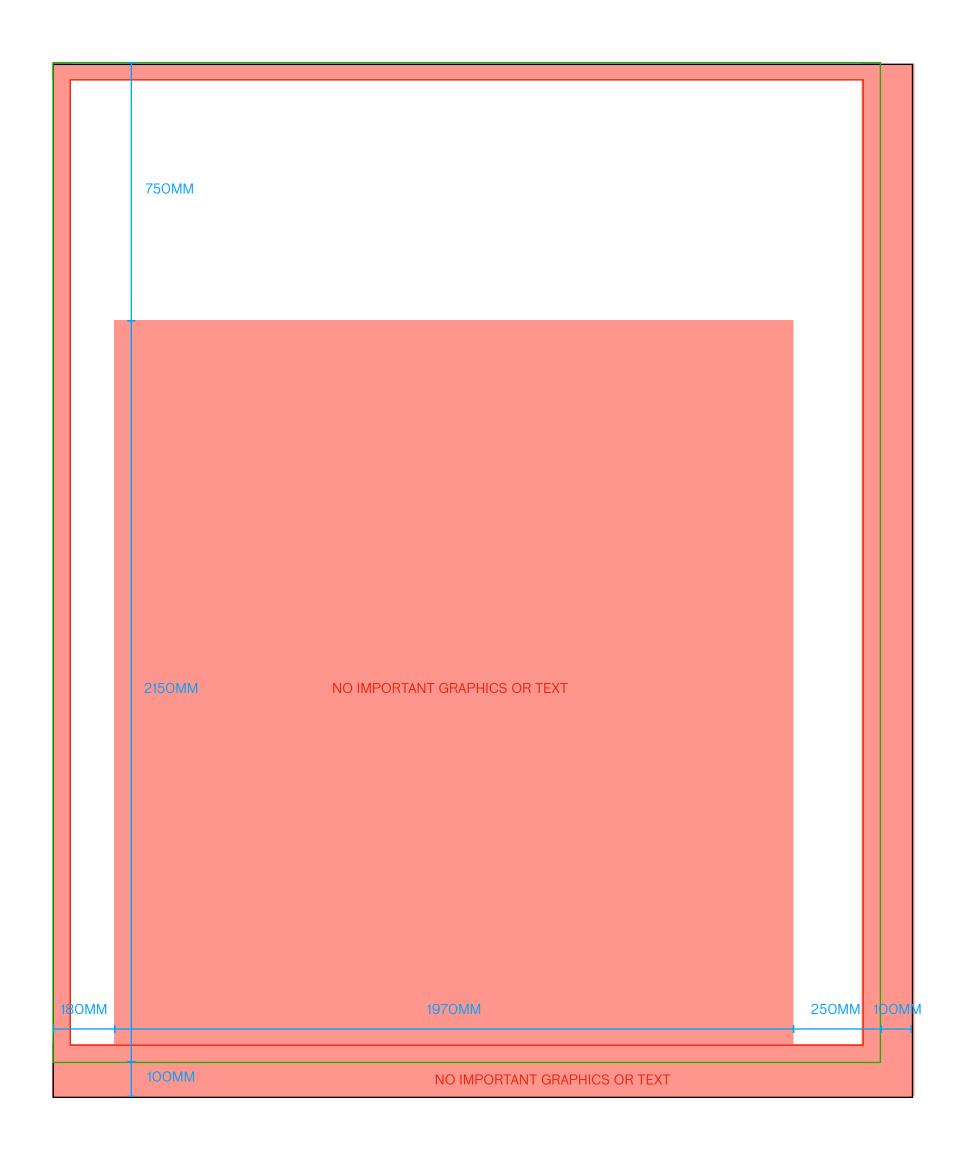

#### ARTWORK SPECIFICATIONS / HACKNEY FURNITURE

SHOP SIDE FACADE
BOTTOM WINDOW LEFT / RIGHT

Finish Size: 1475mm w x 2005mm h
Display Area (from top/left):
1450mm w x 1970mm h
Safe Area Margins: Left 25mm, Right 50mm,
Top 25mm, Bottom 50mm

Please supply at 50% of finish size

Artwork Size:

737.5mm w x 505mm h + 2mm bleed