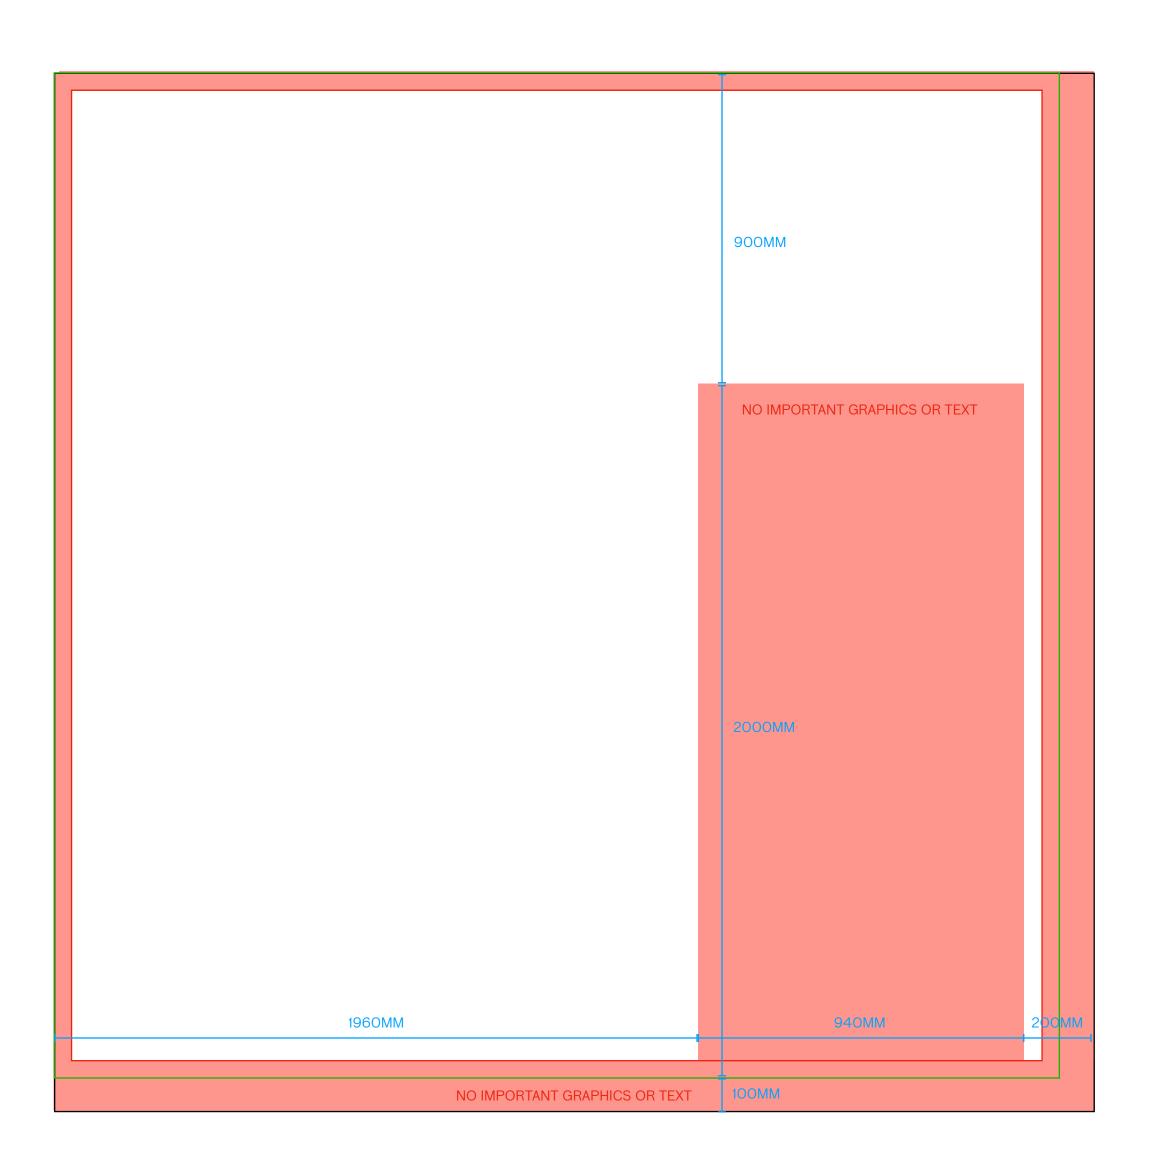

#### ARTWORK SPECIFICATIONS / HACKNEY FURNITURE

MAIN ROOM RIGHT WALL

Finish Size: 5100mm w x 3300mm h Display Area (from top/left):

5000mm w x 3200mm h

Safe Area Margins: Left 50mm, Right 150mm,

Top 50mm, Bottom 150mm

Please supply at 10% of finish size

Artwork Size:

510mm w x 330mm h + 0.8mm bleed