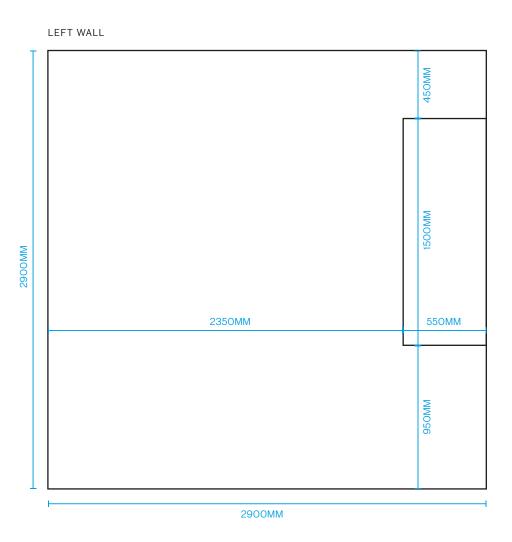

#### ARTWORK SPECIFICATIONS / HACKNEY FURNITURE

GALLERY ROOM LEFT WALL

Finish Size: 3000mm w x 3000mm h
Display Area (from top/left):
2900mm w x 2900mm h
Safe Area Margins: Left 50mm, Right 150mm,
Top 50mm, Bottom 150mm
Please supply at 10% of finish size

Artwork Size: 300mm w x 300mm h + 0.8mm bleed