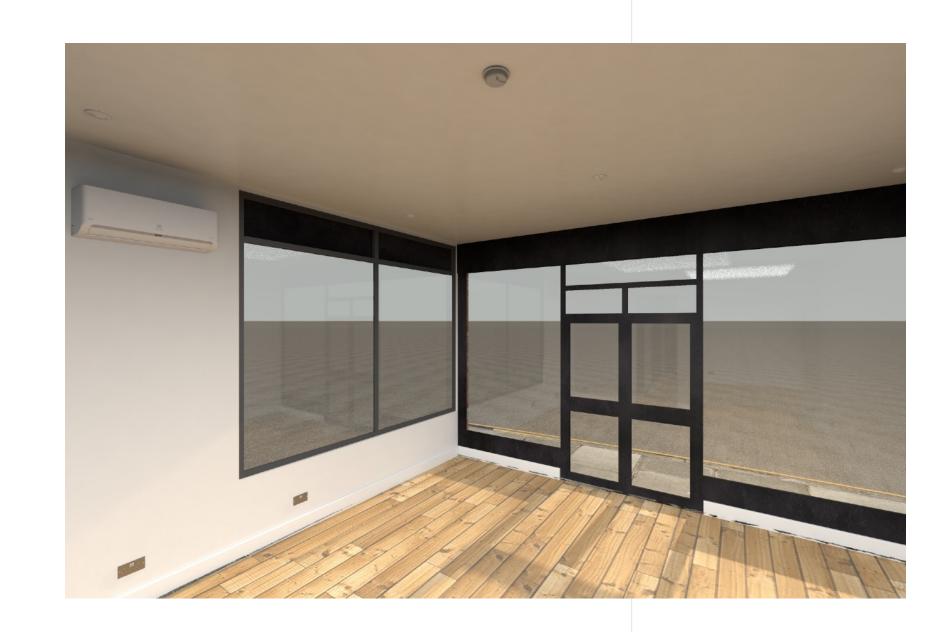

## BUILDHOLLYWOOD BUILDH

HACKNEY FURNITURE SPECIFICATIONS

## HACKNEY FURNITURE







## HACKNEY FURNITURE

PLAN VIEW: 1:25 SCALE



## HACKNEY FURNITURE

FRONT / SIDE FACADE: 1:25 SCALE





## HACKNEY FURNITURE

MAIN ROOM: 1:25 SCALE









## HACKNEY FURNITURE

GALLERY ROOM: 1:25 SCALE









## HACKNEY FURNITURE







#### ARTWORK SPECIFICATIONS / HACKNEY FURNITURE

#### **Artwork Specifications**

To minimise problems, please adhere to the following guidelines:

- Please supply artwork as high-res PDF only.
- Please ensure that all logos, text and important aspects of the creative are within the Safe Areas provided. This will avoid the risk of your artwork being cut off or hidden behind frames.
- All artwork should be CMYK, any solid black should be made out of Cyan 40% / Magenta 40% / Yellow 40% / Black 100%.
- When possible, artwork should be supplied with all fonts outlined to minimise font conflicts.
- Wherever possible, vector artwork should be used, especially for any text/logo elements.
- Please supply files no larger than 150MB.
- Please supply a low res PDF for reference only clearly lab