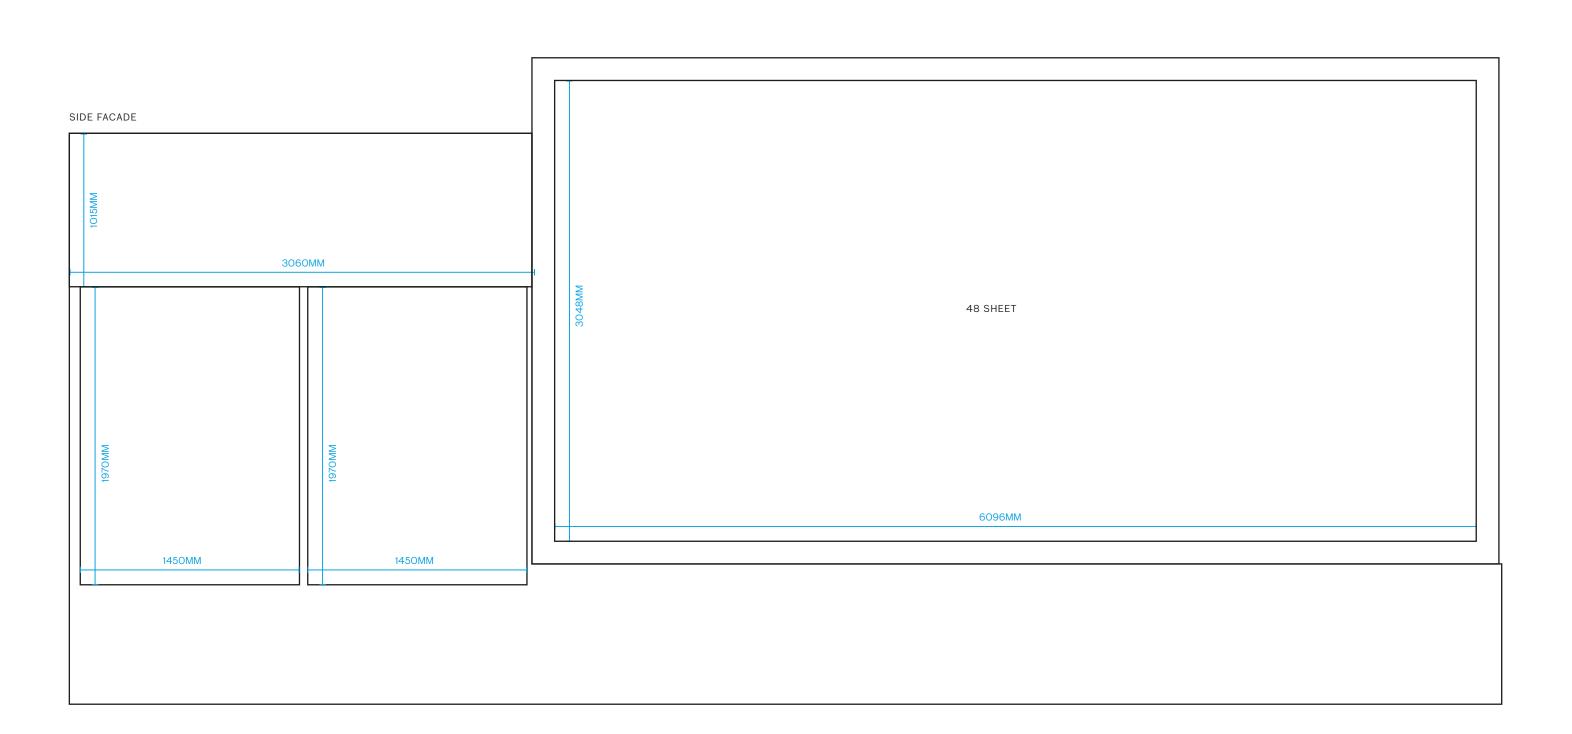

#### ARTWORK SPECIFICATIONS / HACKNEY FURNITURE

SHOP SIDE FACADE SIGN AREA

Finish Size: 3060mm w x 1015mm h
Safe Area Margins: Left 50mm, Right 50mm,
Top 50mm, Bottom 50mm
Please supply at 25% of finish size

Artwork Size: 765mm w x 253.75mm h + 2mm bleed

## ARTWORK SPECIFICATIONS / HACKNEY FURNITURE

SHOP SIDE FACADE
TOP WINDOW LEFT / RIGHT

Finish Size: 1475mm w x 425mm h
Display Area (from top/left):
1450mm w x 400mm h
Safe Area Margins: Left 25mm, Right 50mm,
Top 25mm, Bottom 50mm
Please supply at 50% of finish size

Artwork Size: 737.5mm w x 212.5mm h + 4mm bleed

#### ARTWORK SPECIFICATIONS / HACKNEY FURNITURE

SHOP SIDE FACADE
BOTTOM WINDOW LEFT / RIGHT

Finish Size: 1475mm w x 2005mm h
Display Area (from top/left):
1450mm w x 1970mm h
Safe Area Margins: Left 25mm, Right 50mm,
Top 25mm, Bottom 50mm

Please supply at 50% of finish size

Artwork Size:

737.5mm w x 505mm h + 2mm bleed