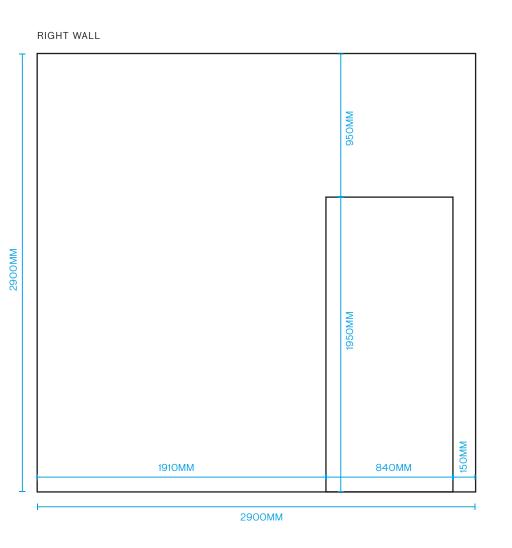

#### ARTWORK SPECIFICATIONS / HACKNEY FURNITURE

GALLERY ROOM RIGHT WALL

Finish Size: 3000mm w x 3000mm h Display Area (from top/left):

2900mm w x 2900mm h

Safe Area Margins: Left 50mm, Right 150mm,

Top 50mm, Bottom 150mm

Please supply at 10% of finish size

Artwork Size:

300mm w x 300mm h + 0.8mm bleed