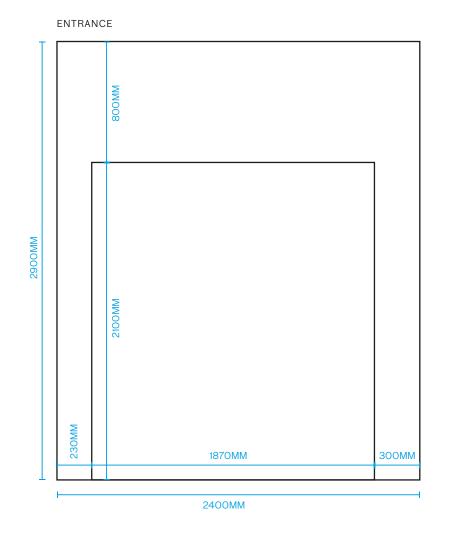

#### ARTWORK SPECIFICATIONS / HACKNEY FURNITURE

GALLERY ROOM ENTRANCE WALL

Finish Size: 2500mm w x 3000mm h
Display Area (from top/left):
2400mm w x 2900mm h
Safe Area Margins: Left 50mm, Right 150mm,
Top 50mm, Bottom 150mm
Please supply at 10% of finish size

Artwork Size: 250mm w x 300mm h + 0.8mm bleed