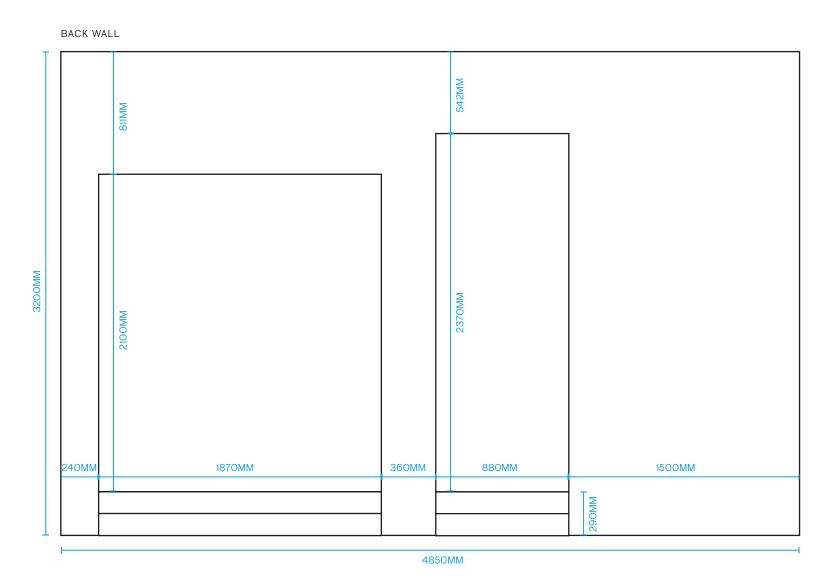

#### ARTWORK SPECIFICATIONS / HACKNEY FURNITURE

MAIN ROOM BACK WALL

Finish Size: 4950mm w x 3300mm h
Display Area (from top/left):
4850mm w x 3200mm h
Safe Area Margins: Left 50mm, Right 150mm,
Top 50mm, Bottom 150mm
Please supply at 10% of finish size

Artwork Size: 495mm w x 330mm h + 0.8mm bleed