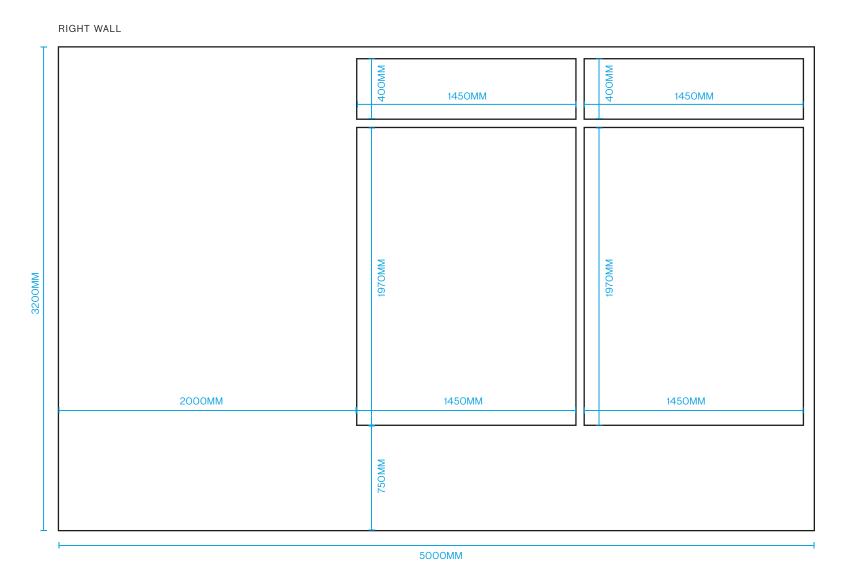

#### ARTWORK SPECIFICATIONS / HACKNEY FURNITURE

MAIN ROOM RIGHT WALL

Finish Size: 5100mm w x 3300mm h Display Area (from top/left):

5000mm w x 3200mm h

Safe Area Margins: Left 50mm, Right 150mm,

Top 50mm, Bottom 150mm

Please supply at 10% of finish size

Artwork Size:

510mm w x 330mm h + 0.8mm bleed