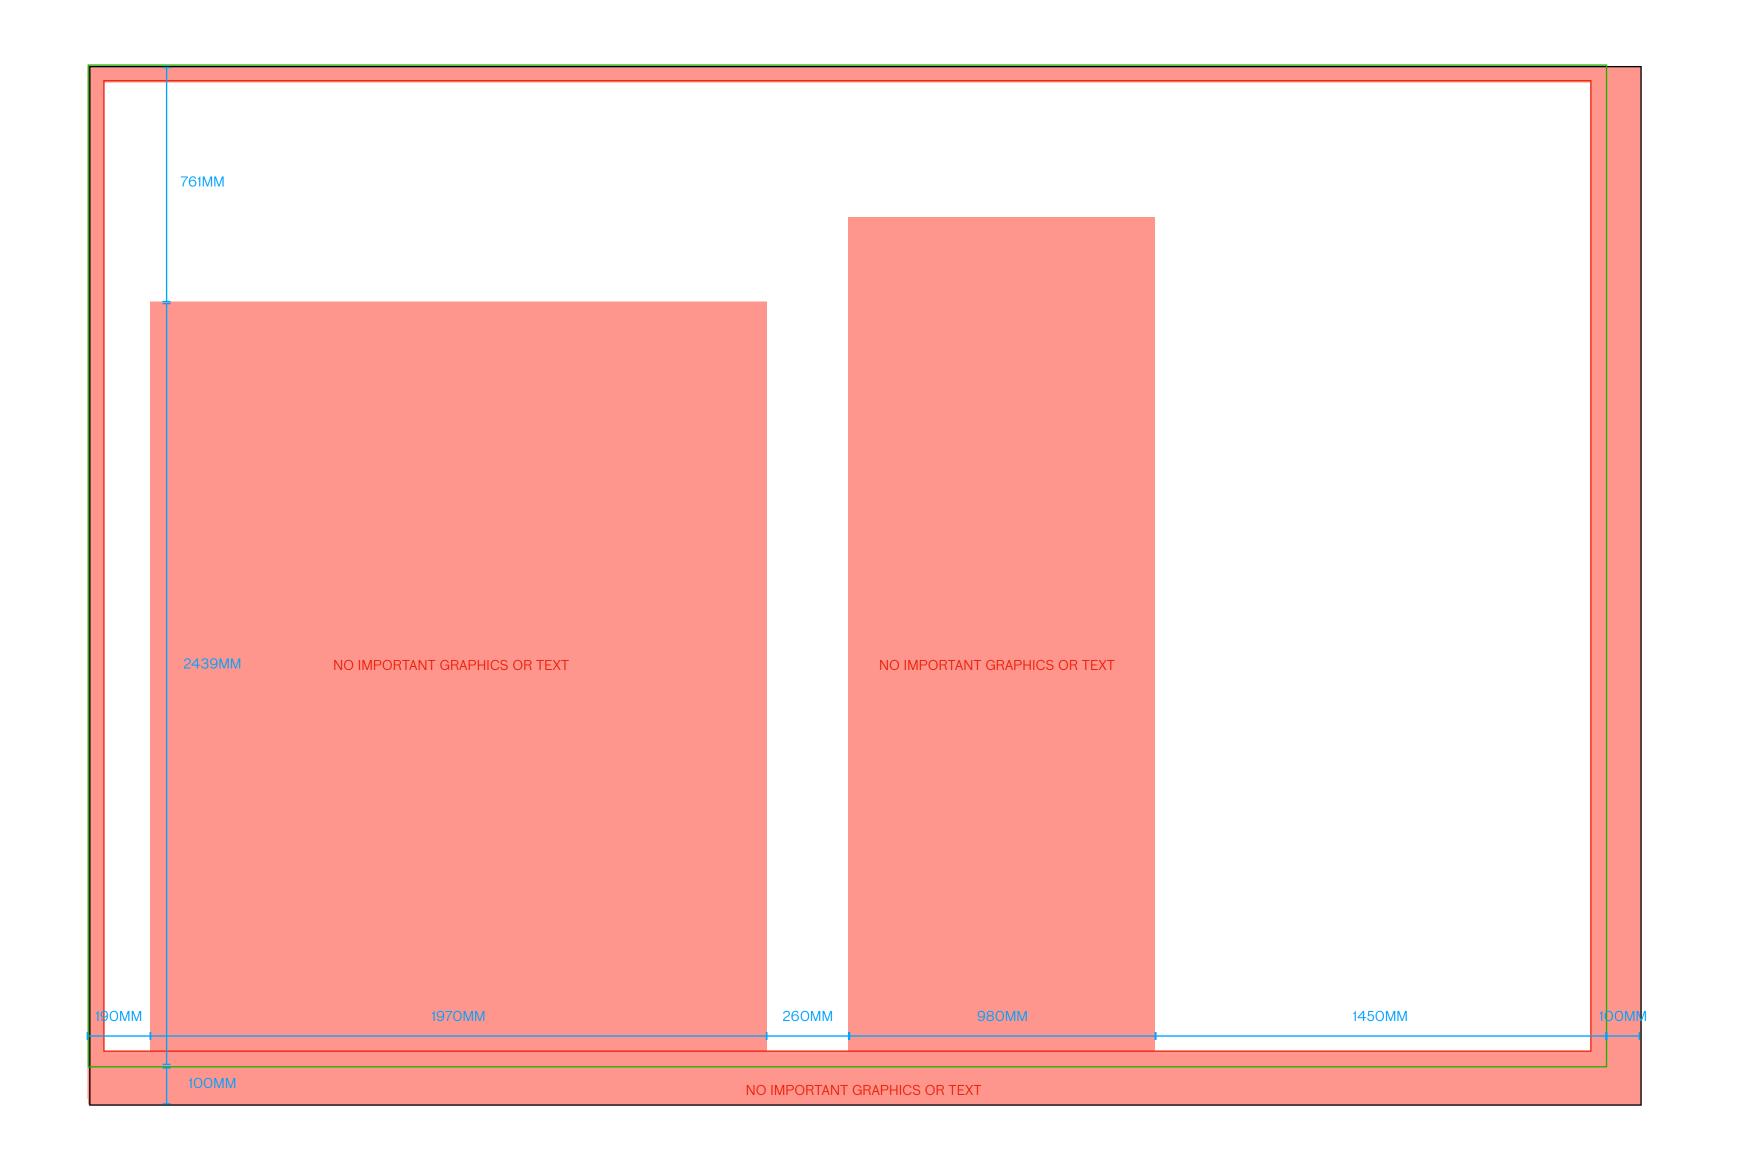

#### ARTWORK SPECIFICATIONS / HACKNEY FURNITURE

MAIN ROOM RIGHT WALL

Finish Size: 5100mm w x 3300mm h Display Area (from top/left):

5000mm w x 3200mm h

Safe Area Margins: Left 50mm, Right 150mm,

Top 50mm, Bottom 150mm

Please supply at 10% of finish size

Artwork Size:

510mm w x 330mm h + 0.8mm bleed