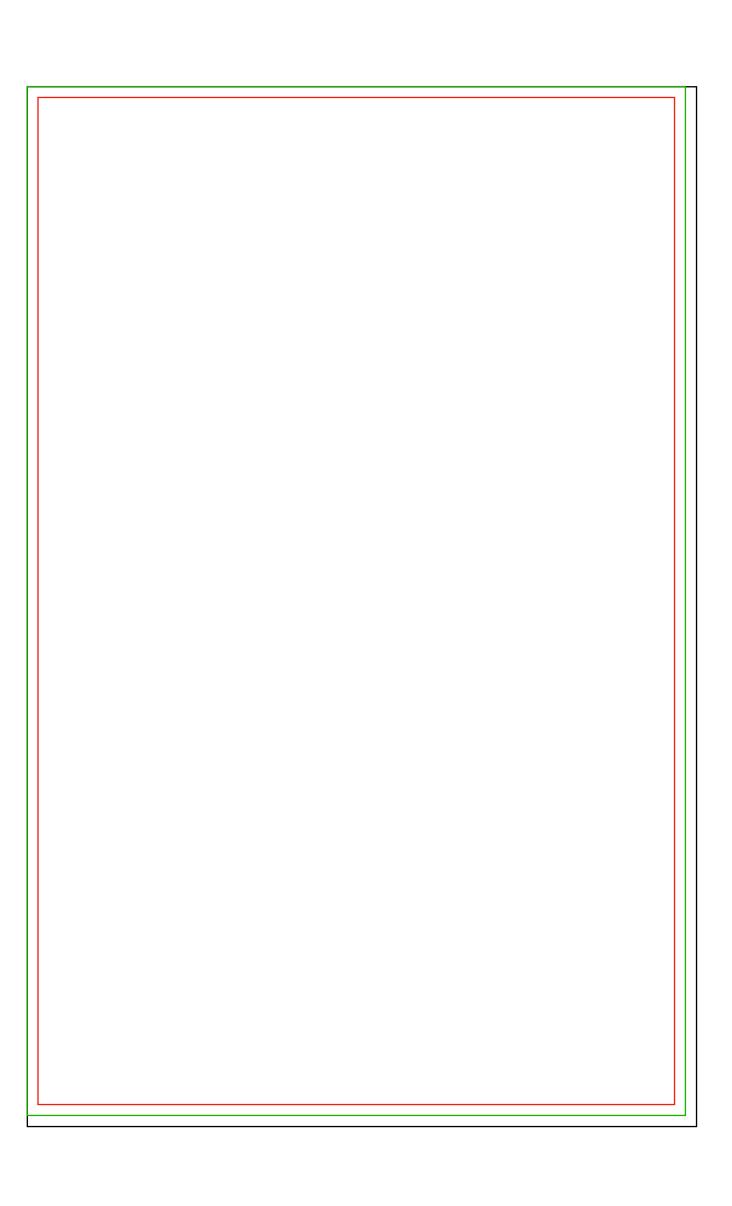

#### ARTWORK SPECIFICATIONS / HACKNEY FURNITURE

MAIN ROOM RIGHT WALL

Finish Size: 5100mm w x 3300mm h Display Area (from top/left):

5000mm w x 3200mm h

Safe Area Margins: Left 50mm, Right 150mm,

Top 50mm, Bottom 150mm

Please supply at 10% of finish size

Artwork Size:

510mm w x 330mm h + 0.8mm bleed