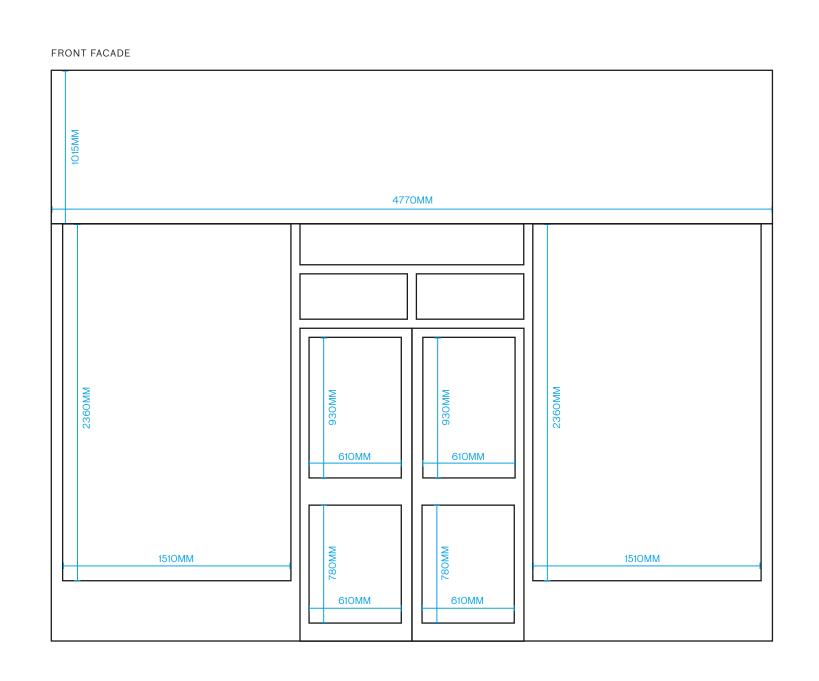

#### ARTWORK SPECIFICATIONS / HACKNEY FURNITURE

SHOP FRONT FACADE SIGN AREA

Finish Size: 4770mm w x 1015mm h
Safe Area Margins: Left 50mm, Right 50mm,
Top 50mm, Bottom 50mm
Please supply at 25% of finish size

Artwork Size: 1192.5mm w x 253.75mm h + 2mm bleed

#### ARTWORK SPECIFICATIONS / HACKNEY FURNITURE

SHOP FRONT FACADE
MAIN WINDOW LEFT / RIGHT

Finish Size: 1535mm w x 2385mm h
Display Area (from top/left):
1510mm w x 2360mm h
Safe Area Margins: Left 25mm, Right 50mm,
Top 25mm, Bottom 50mm

Artwork Size:

767.5mm w x 1192.5mm h + 4mm bleed

Please supply at 50% of finish size

#### ARTWORK SPECIFICATIONS / HACKNEY FURNITURE

SHOP FRONT FACADE
DOOR WINDOW TOP LEFT / RIGHT

Finish Size: 635mm w x 955mm h
Display Area (from top/left):
610mm w x 930mm h
Safe Area Margins: Left 25mm, Right 50mm,
Top 25mm, Bottom 50mm
Please supply at 50% of finish size

Artwork Size: 317.5mm w x 477.5mm h + 4mm bleed

#### ARTWORK SPECIFICATIONS / HACKNEY FURNITURE

SHOP FRONT FACADE
DOOR WINDOW BOTTOM LEFT / RIGHT

Finish Size: 635mm w x 805mm h
Display Area (from top/left):
610mm w x 780mm h
Safe Area Margins: Left 25mm, Right 50mm,
Top 25mm, Bottom 50mm
Please supply at 50% of finish size

Artwork Size: 317.5mm w x 402.5mm h + 4mm bleed