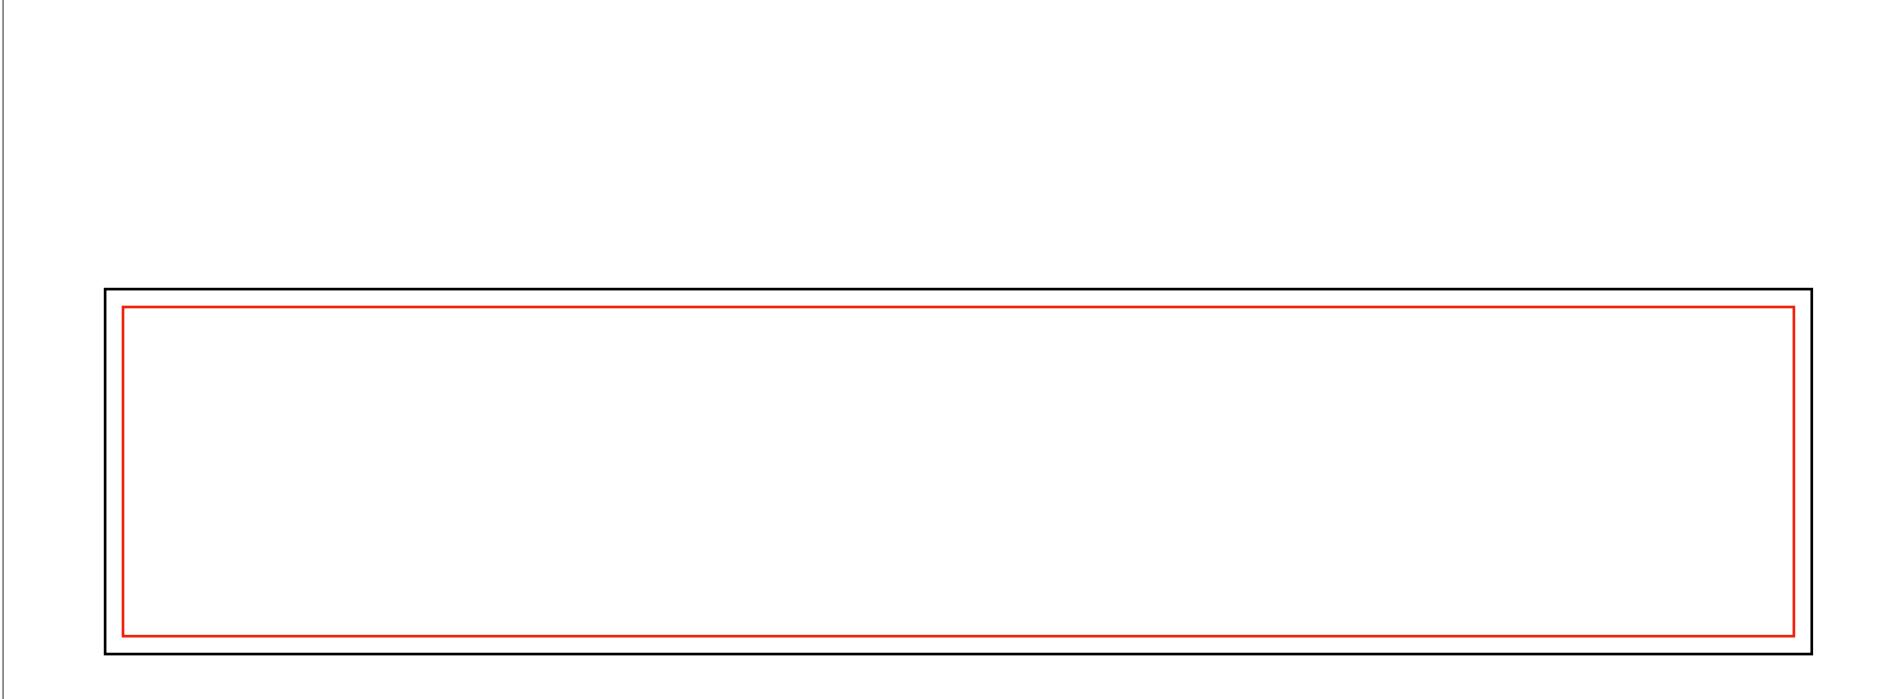

#### ARTWORK SPECIFICATIONS / HACKNEY FURNITURE

SHOP FRONT FACADE SIGN AREA

Finish Size: 4770mm w x 1015mm h
Safe Area Margins: Left 50mm, Right 50mm,
Top 50mm, Bottom 50mm
Please supply at 25% of finish size

Artwork Size: 1192.5mm w x 253.75mm h + 2mm bleed