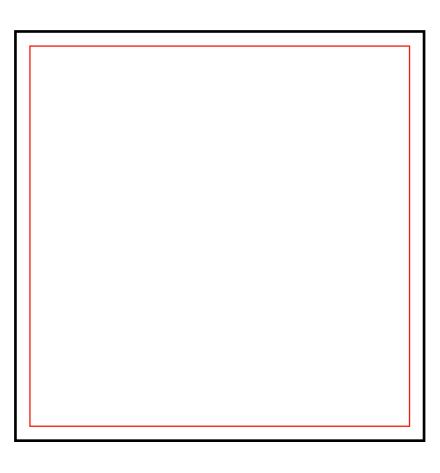

#### **B2 POSTER**

This size is usually referred to as a B2 sheet poster and is regularly used for outdoor advertising.

Finish Size: 500mm w x 707mm h
Safe Area Margins: Left 25mm, Right 25mm,
Top 25mm, Bottom 25mm
Please supply artwork at 50% of finish size

Artwork Size: 250mm w x 353.5mm h + 4mm bleed