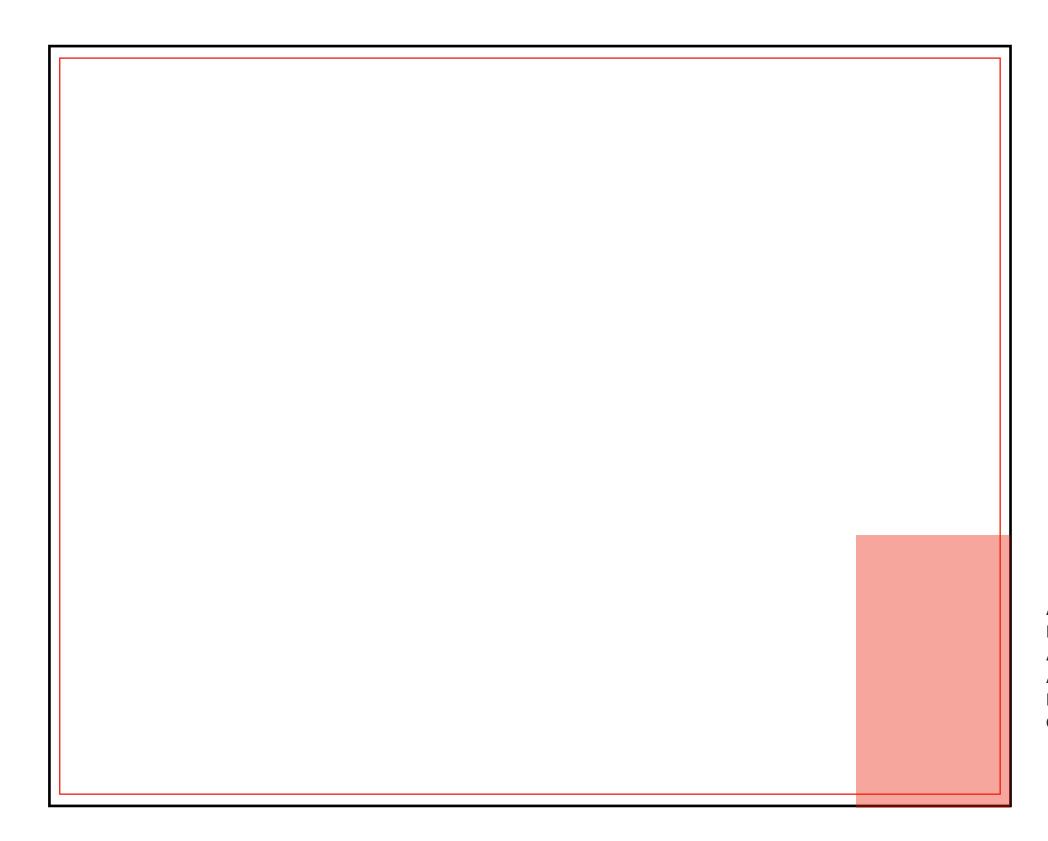

#### PORTRAIT 8 SHEET POSTER

An 8 sheet poster is comprised of two 4 sheet sections joined. Please supply artwork as one image as specified below.

Finish Size: 1016mm w x 3048mm h
Safe Area Margins: Left 50mm, Right 50mm,
Top 50mm, Bottom 130mm
Please supply artwork at 25% of finish size

Artwork Size: 254mm w x 762mm h + 2mm bleed