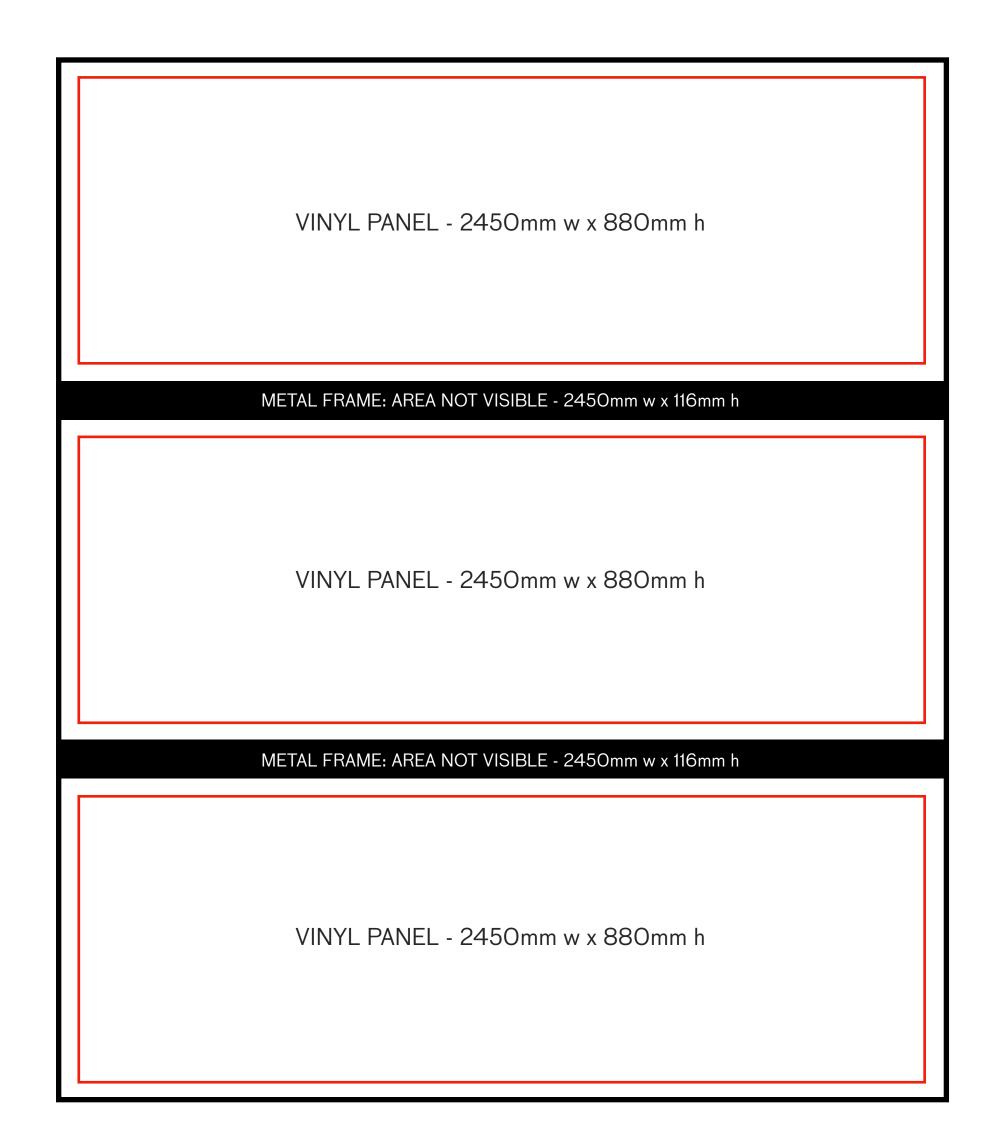

## BESPOKE SITE SPECIFICATIONS

COLUMN - MARKET STREET, EDINBURGH

Made up of 3 vinyl panels displayed vertically intersected by a metal frame.

Please supply artwork as 3 separate panels.

Panel Size: 2450mm w x 880mm h
Safe Area Margins: Left 50mm, Right 50mm,
Top 50mm, Bottom 50mm
Please supply at 25% of panel size

Artwork Size: 612.5mm w x 220mm h + 2mm bleed