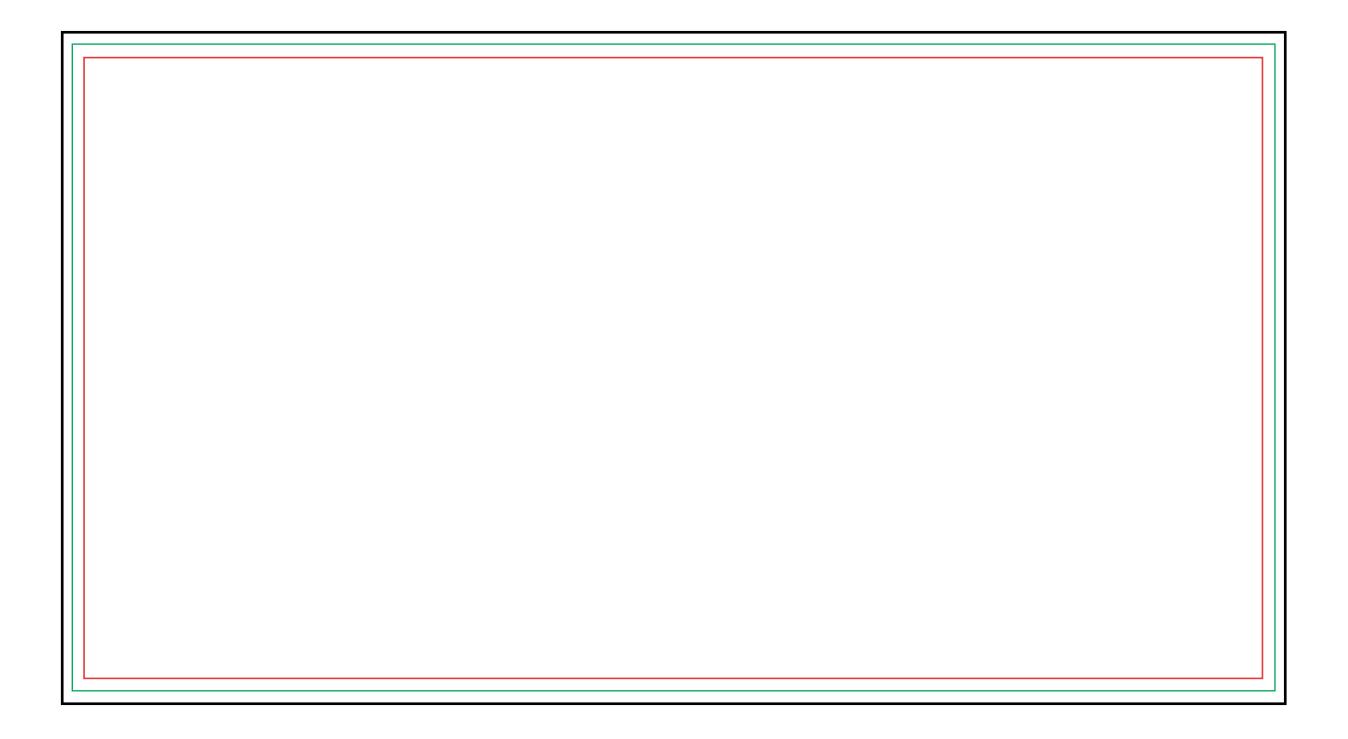

#### **B2 POSTER**

This size is usually referred to as a B2 sheet poster and is regularly used for outdoor advertising.

Finish Size: 500mm w x 707mm h
Safe Area Margins: Left 25mm, Right 25mm,
Top 25mm, Bottom 25mm
Please supply artwork at 50% of finish size

Artwork Size: 250mm w x 353.5mm h + 4mm bleed