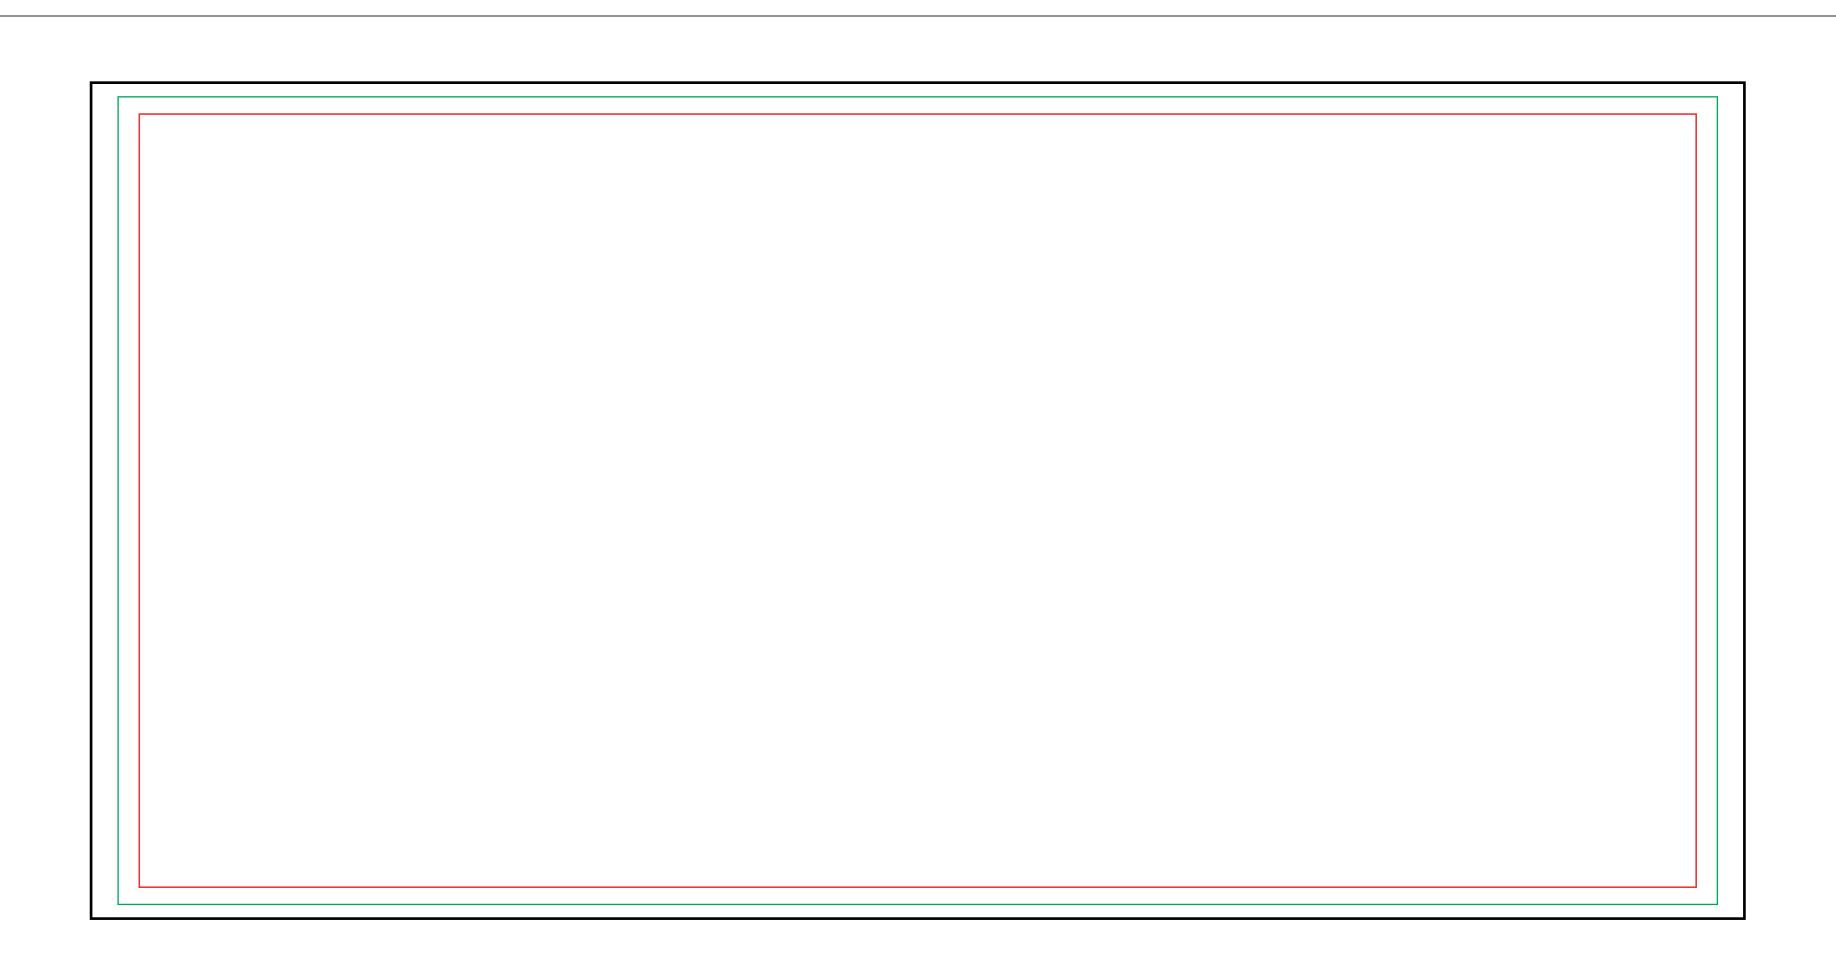

#### 8 SHEET POSTER

An 8 sheet poster is comprised of two 4 sheet sections joined. Please supply artwork as one image as specified below.

Finish Size: 2032mm w x 1524mm h
Safe Area Margins: Left 50mm, Right 50mm,
Top 50mm, Bottom 50mm
Please supply artwork at 25% of finish size

Artwork Size: 508mm w x 381mm h + 2mm bleed