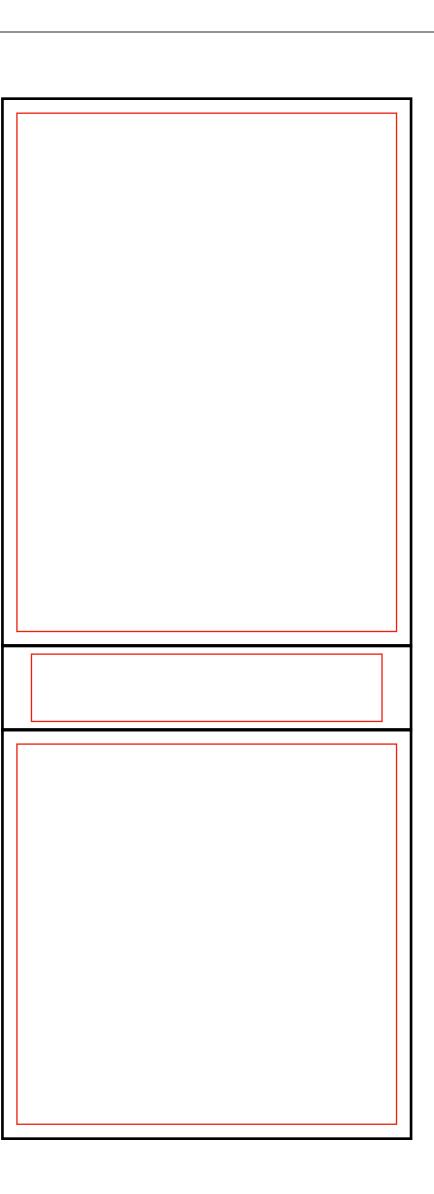

## BESPOKE SITE SPECIFICATIONS

THE PLATFORM, TRIPTYCH SHOREDITCH

PANEL A

Finish Size: 2420mm w x 2960mm h
Safe Area Margins: Left 50mm, Right 50mm,
Top 50mm, Bottom 130mm
Please supply at 25% of finish size

Artwork Size: 605mm w x 740mm h + 2mm bleed

PANEL B

Finish Size: 4380mm w x 2960mm h
Safe Area Margins: Left 50mm, Right 50mm,
Top 50mm, Bottom 130mm
Please supply at 25% of finish size

Artwork Size: 1095mm w x 740mm h + 2mm bleed

PANEL C

Finish Size: 2400mm w x 2960mm h
Safe Area Margins: Left 50mm, Right 50mm,
Top 50mm, Bottom 130mm
Please supply at 25% of finish size

Artwork Size: 600mm w x 740mm h + 2mm bleed

INFO PANEL

INFO PANEL

Finish Size: 1120mm w x 2230mm h
Safe Area Margins: Left 50mm, Right 50mm,
Top 50mm, Bottom 50mm
Please supply at 25% of finish size

Artwork Size: 280mm w x 557.5mm h + 2mm bleed