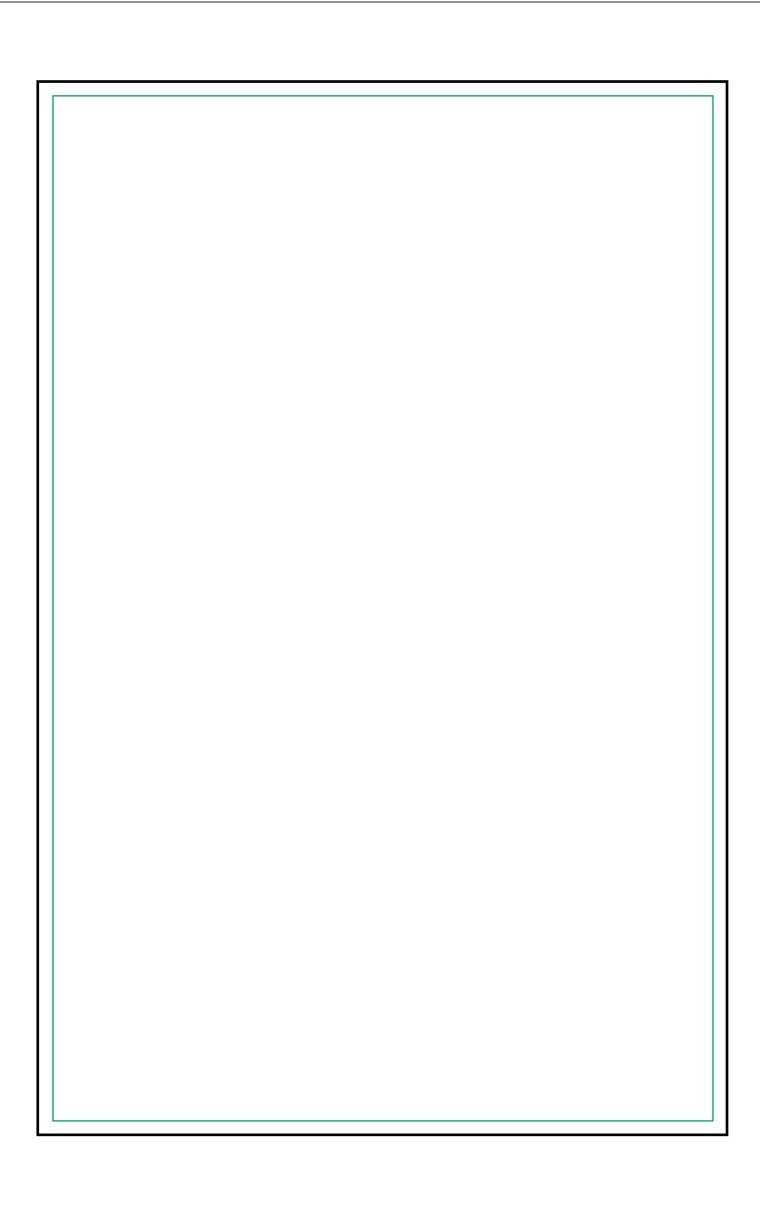

#### 4 SHEET POSTER

This size is usually referred to as a 4 sheet poster and is regularly used for outdoor advertising.

Multiples of 4 sheets are used to create 4 sheet takeovers.

Finish Size: 1016mm w x 1524mm h
Safe Area Margins: Left 50mm, Right 50mm,
Top 50mm, Bottom 50mm

Please supply artwork at 50% of finish size

Artwork Size: 508mm w x 762mm h + 4mm bleed