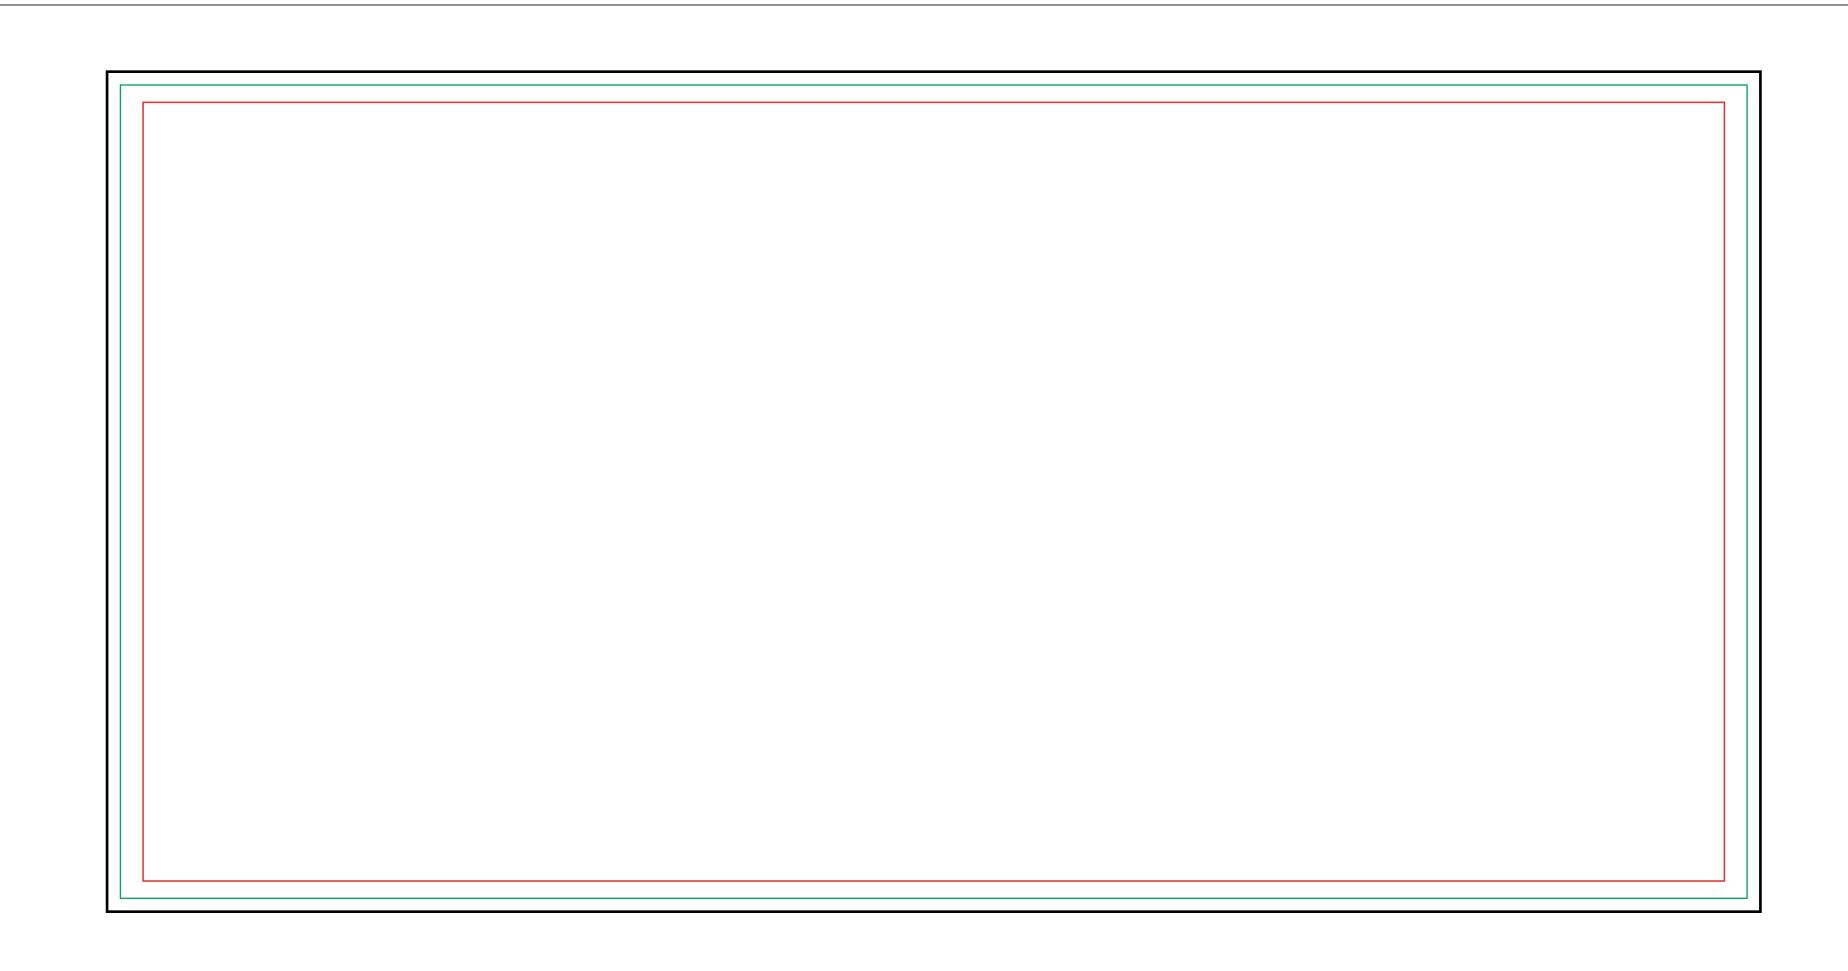

#### QUAD POSTER

This size is usually referred to as a QUAD poster and is regularly used for outdoor advertising.

Finish Size: 1016mm w x 762mm h

Safe Area Margins: Left 25mm, Right 25mm, Top 25mm, Bottom 25mm

Please supply artwork at 50% of finish size

Artwork Size:

508mm w x 381mm h + 4mm bleed