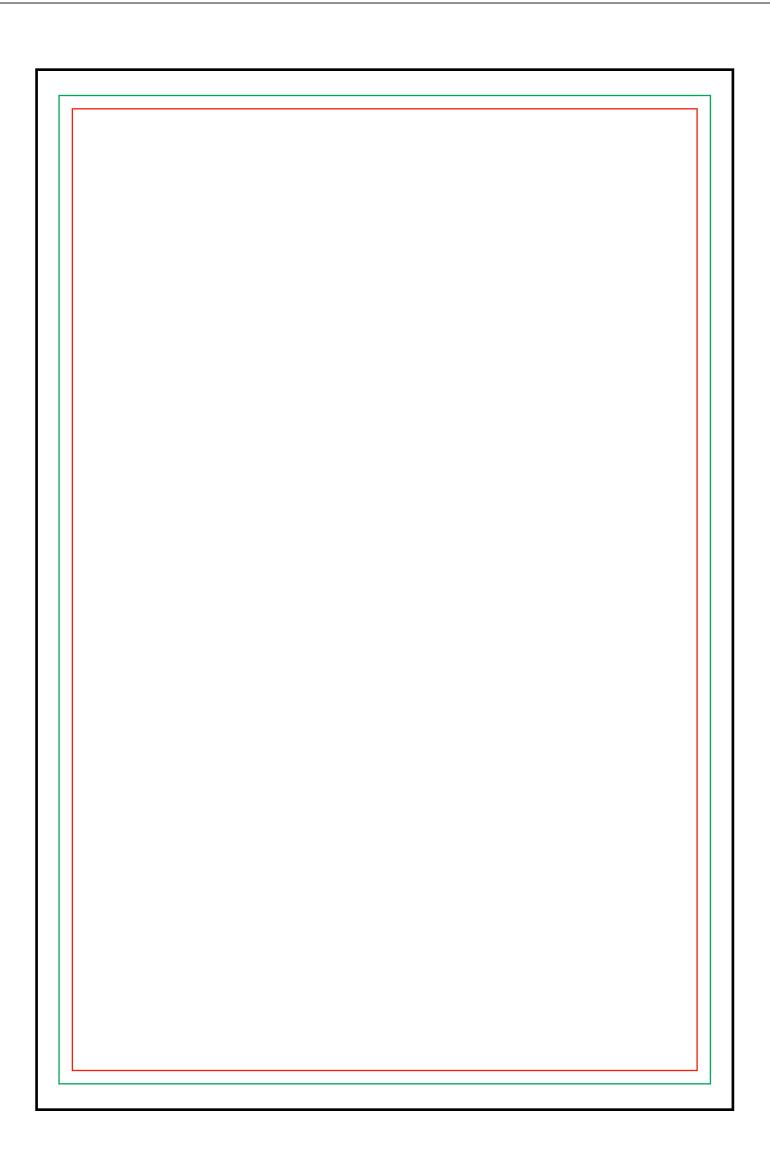

#### **B2 POSTER**

This size is usually referred to as a B2 sheet poster and is regularly used for outdoor advertising.

Finish Size: 500mm w x 707mm h
Safe Area Margins: Left 25mm, Right 25mm,
Top 25mm, Bottom 25mm
Please supply artwork at 50% of finish size

Artwork Size: 250mm w x 353.5mm h + 4mm bleed