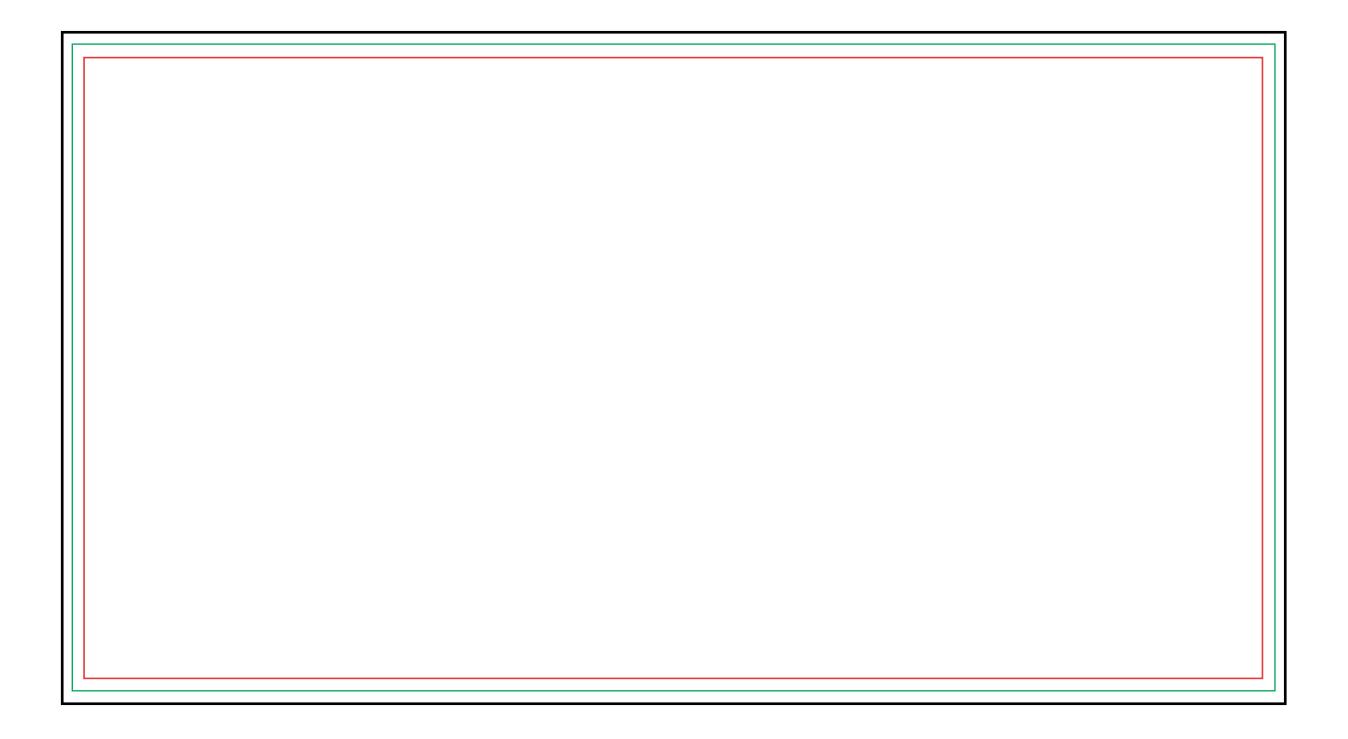

#### QUAD POSTER

This size is usually referred to as a QUAD poster and is regularly used for outdoor advertising.

Finish Size: 1016mm w x 762mm h

Safe Area Margins: Left 25mm, Right 25mm, Top 25mm, Bottom 25mm

Please supply artwork at 50% of finish size

Artwork Size:

508mm w x 381mm h + 4mm bleed