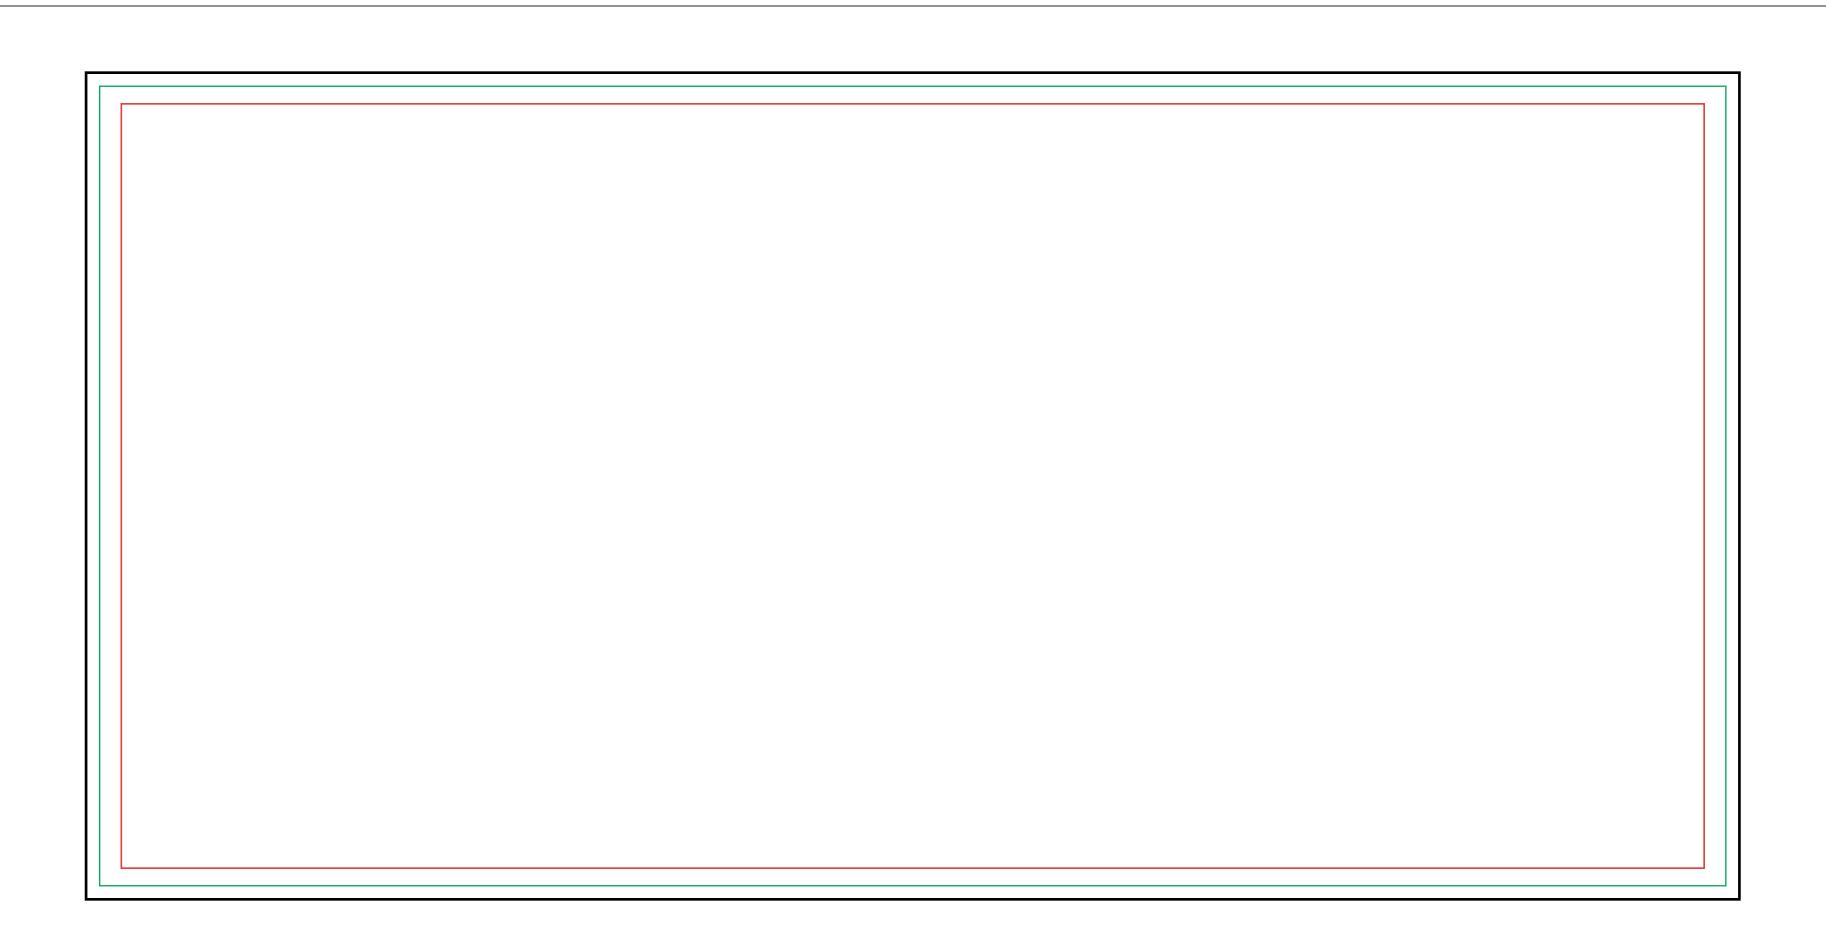

#### 4 SHEET POSTER

This size is usually referred to as a 4 sheet poster and is regularly used for outdoor advertising.

Multiples of 4 sheets are used to create 4 sheet takeovers.

Finish Size: 1016mm w x 1524mm h
Safe Area Margins: Left 50mm, Right 50mm,
Top 50mm, Bottom 50mm

Please supply artwork at 50% of finish size

Artwork Size: 508mm w x 762mm h + 4mm bleed