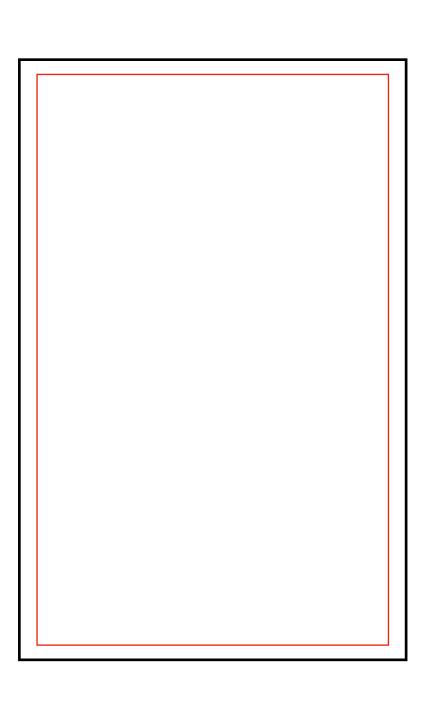

#### PORTRAIT 8 SHEET POSTER

An 8 sheet poster is comprised of two 4 sheet sections joined. Please supply artwork as one image as specified below.

Finish Size: 1016mm w x 3048mm h
Safe Area Margins: Left 50mm, Right 50mm,
Top 50mm, Bottom 130mm
Please supply artwork at 25% of finish size

Artwork Size: 254mm w x 762mm h + 2mm bleed