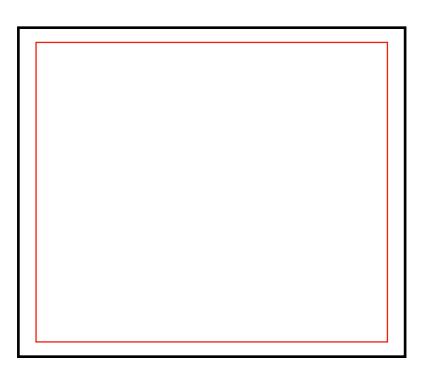

#### QUAD POSTER

This size is usually referred to as a QUAD poster and is regularly used for outdoor advertising.

Finish Size: 1016mm w x 762mm h

Safe Area Margins: Left 25mm, Right 25mm, Top 25mm, Bottom 25mm

Please supply artwork at 50% of finish size

Artwork Size:

508mm w x 381mm h + 4mm bleed