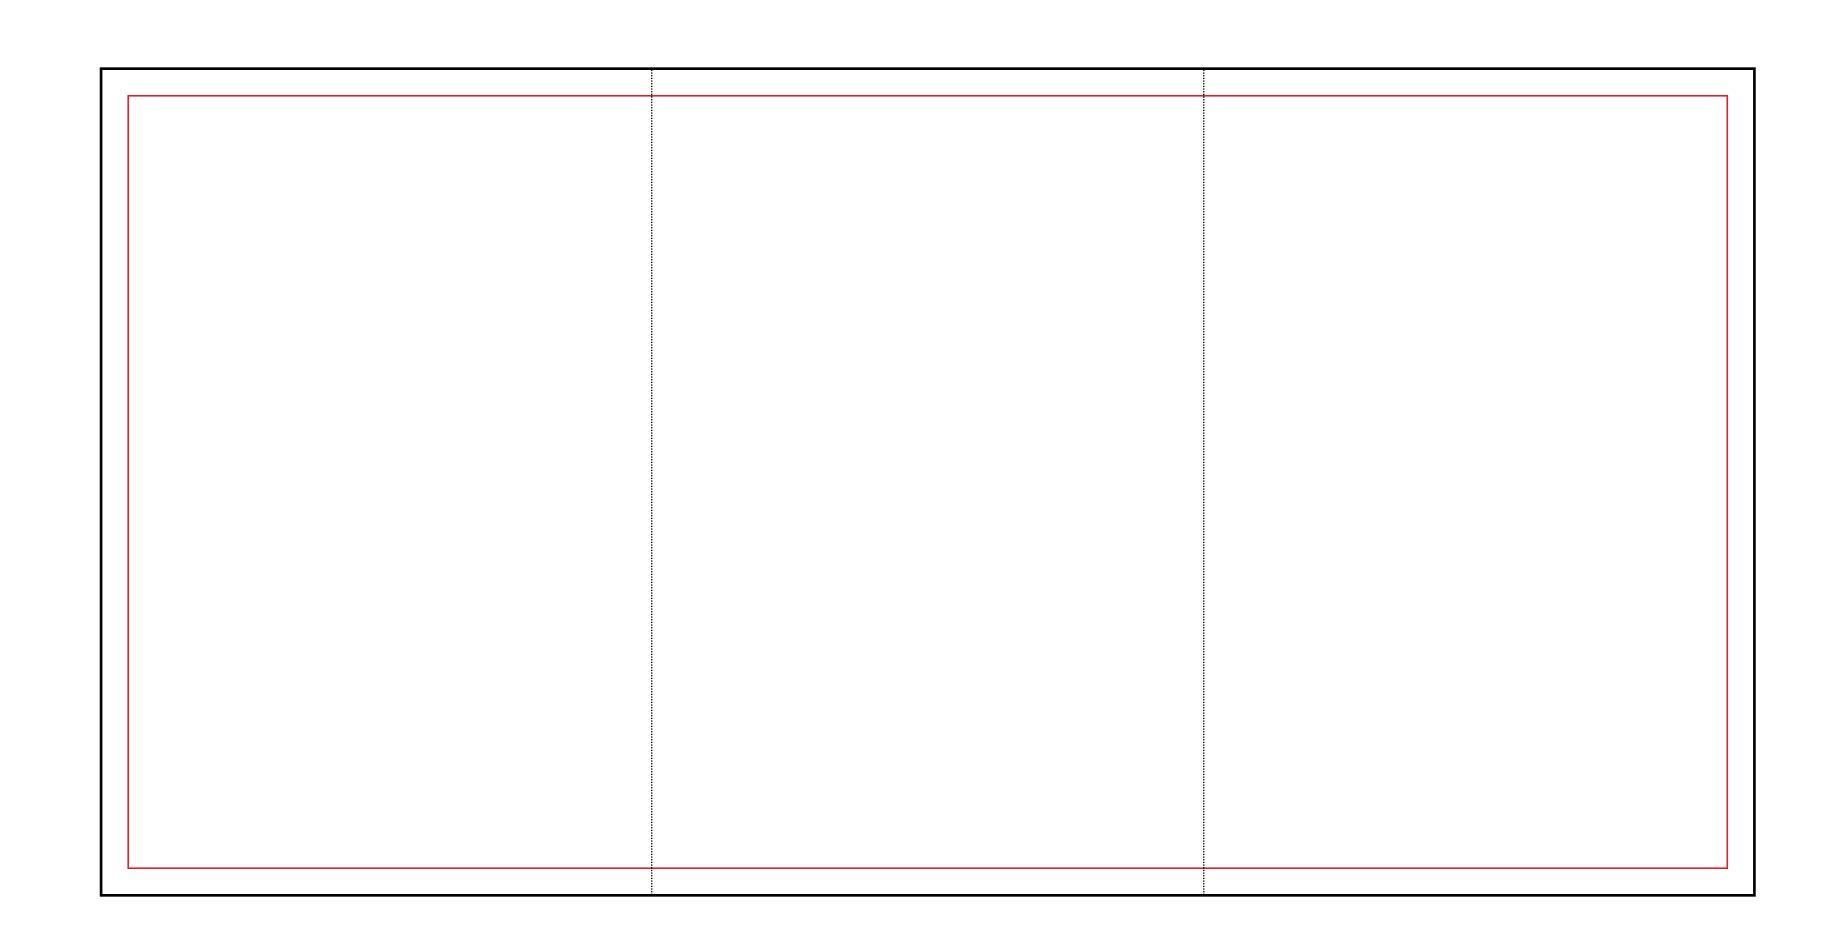

## 12 SHEET POSTER

A 12 sheet poster is comprised of three 4 sheet sections joined. Please supply artwork as one image as specified below.

Finish Size: 3048mm w x 1524mm h
Safe Area Margins: Left 50mm, Right 50mm,
Top 50mm, Bottom 50mm
Please supply artwork at 25% of finish size

Artwork Size: 762mm w x 381mm h + 2mm bleed