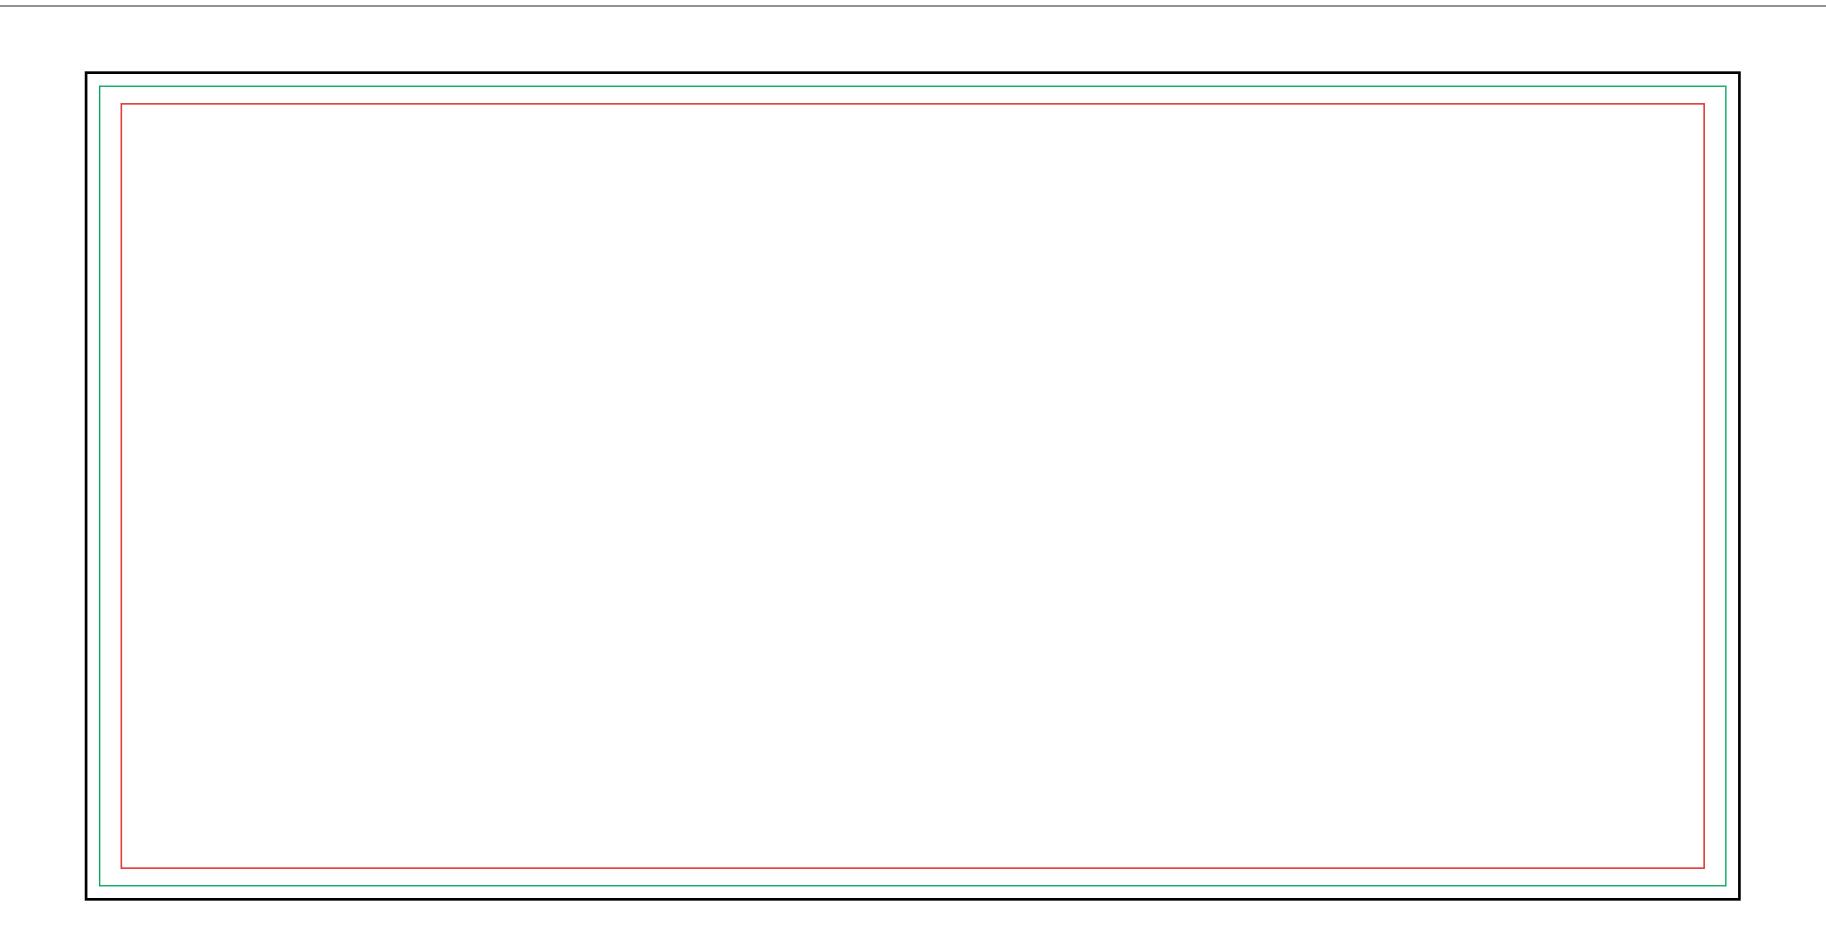

## PORTRAIT 8 SHEET POSTER

An 8 sheet poster is comprised of two 4 sheet sections joined. Please supply artwork as one image as specified below.

Finish Size: 1016mm w x 3048mm h
Safe Area Margins: Left 50mm, Right 50mm,
Top 50mm, Bottom 130mm
Please supply artwork at 25% of finish size

Artwork Size: 254mm w x 762mm h + 2mm bleed