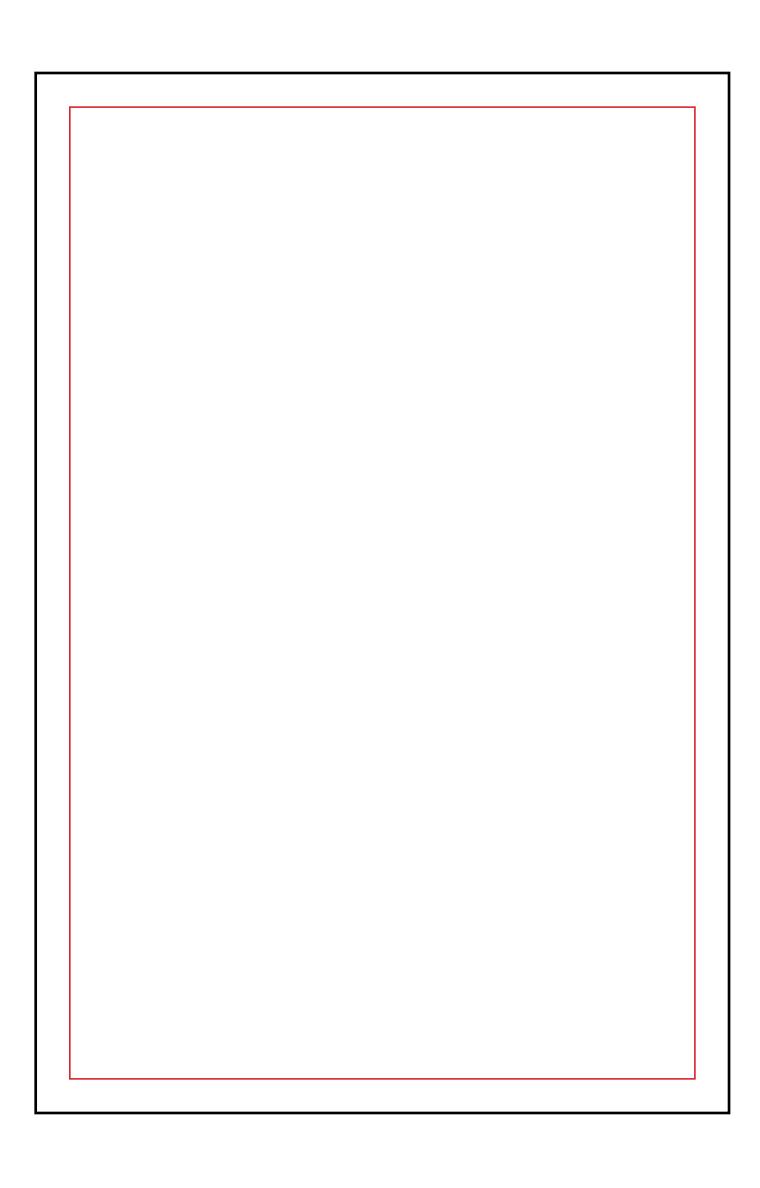

## QUAD POSTER

This size is usually referred to as a QUAD poster and is regularly used for outdoor advertising.

Finish Size: 1016mm w x 762mm h

Safe Area Margins: Left 25mm, Right 25mm, Top 25mm, Bottom 25mm

Please supply artwork at 50% of finish size

Artwork Size:

508mm w x 381mm h + 4mm bleed