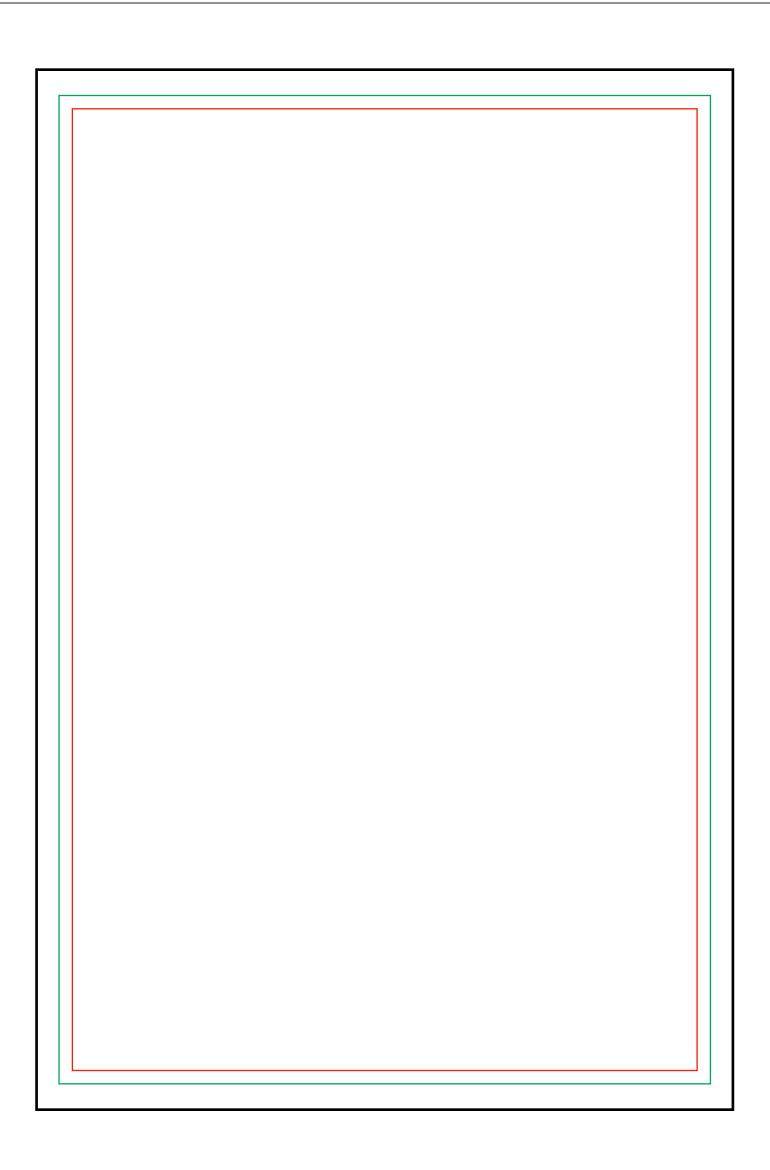

## 4 SHEET POSTER

This size is usually referred to as a 4 sheet poster and is regularly used for outdoor advertising.

Multiples of 4 sheets are used to create 4 sheet takeovers.

Finish Size: 1016mm w x 1524mm h
Safe Area Margins: Left 50mm, Right 50mm,
Top 50mm, Bottom 50mm

Please supply artwork at 50% of finish size

Artwork Size: 508mm w x 762mm h + 4mm bleed