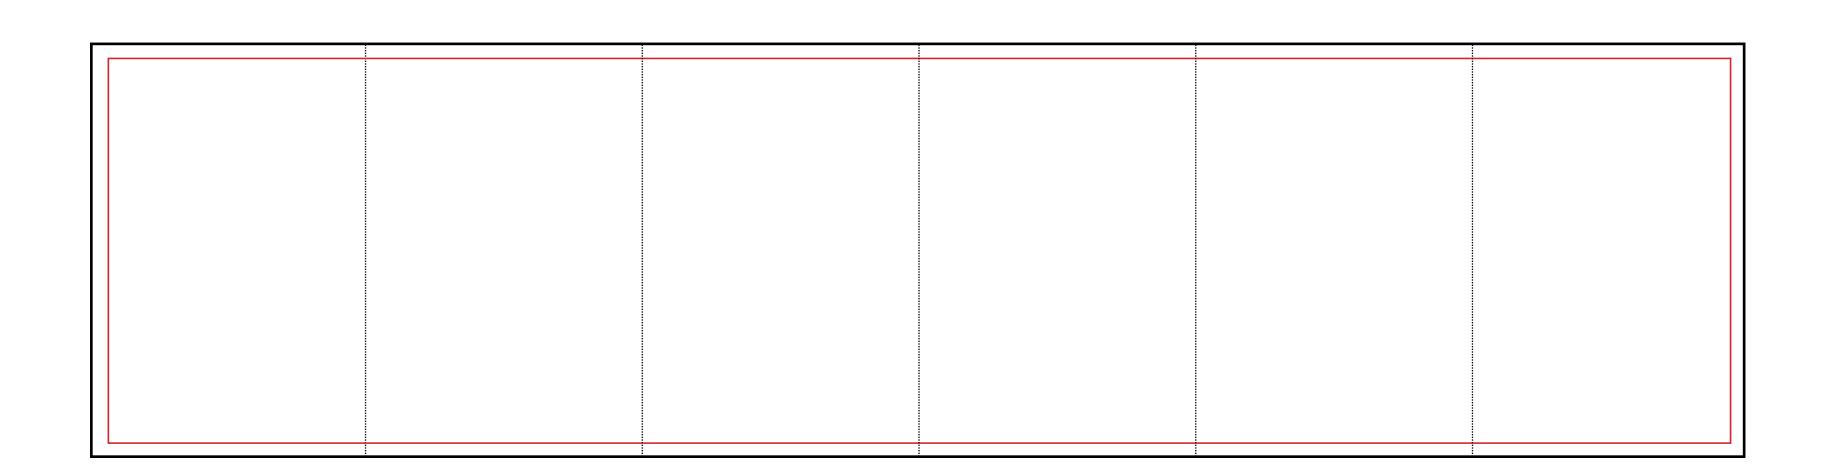

## TAKEOVER SPECIFICATIONS

SITE TAKEOVER: 6 IN A ROW

A 24 sheet poster is comprised of six 4 sheet sections joined. Please supply artwork as one image as specified below.

Finish Size: 6096mm w x 1524mm h
Safe Area Margins: Left 50mm, Right 50mm,
Top 50mm, Bottom 50mm
Please supply artwork at 10% of finish size

Artwork Size: 609.6mm w x 152.4mm h + 0.8mm bleed