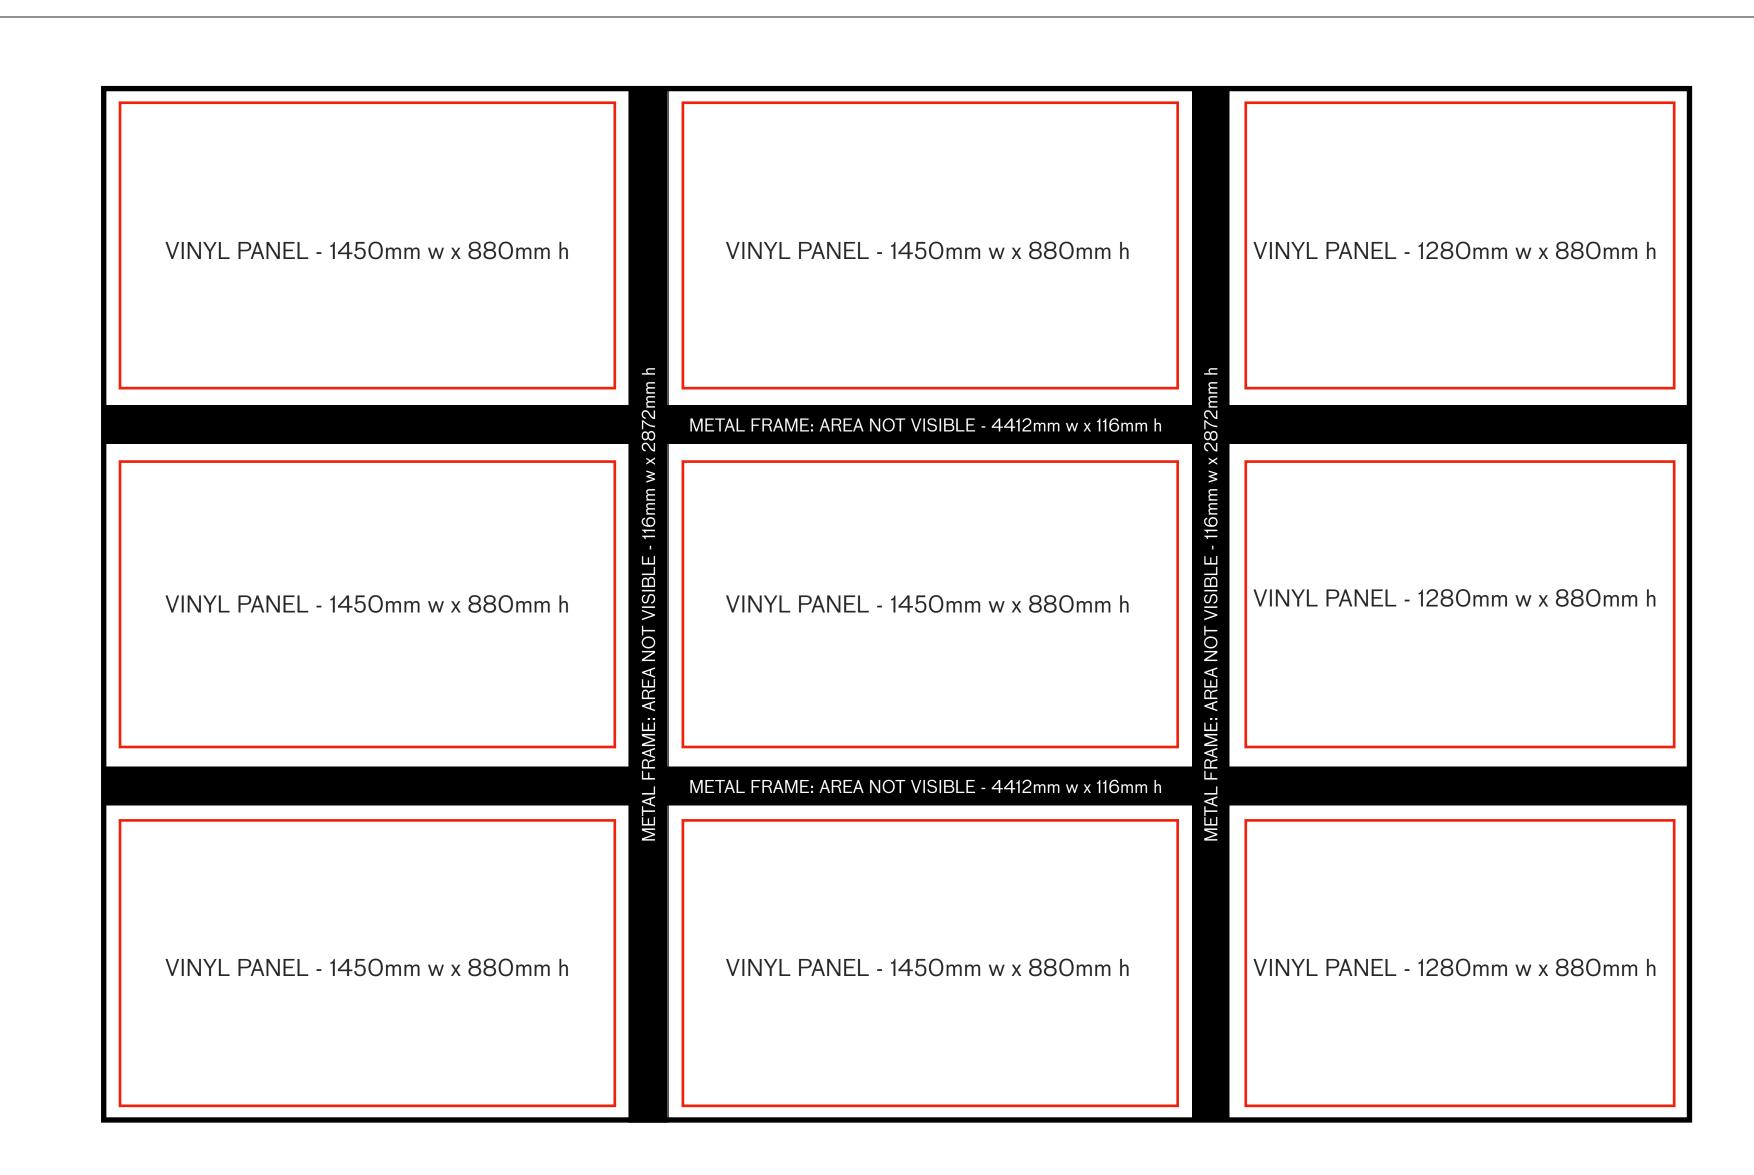

#### COUNCIL COLUMN MARKET STREET WEST, EDINBURGH

Made up of 9 vinyl panels displayed vertically intersected by a metal frame.

Please supply artwork as separate panels.

Panel Size: 1450mm x w 880mm h

Safe Area Margins: Left 50mm, Right 50mm,

Top 50mm, Bottom 50mm

Please supply at 25% of panel size

Artwork Size:

362.5mm x w 220mm h + 2mm bleed

Panel Size: 1280mm w x 880mm h

Safe Area Margins: Left 50mm, Right 50mm,

Top 50mm, Bottom 50mm

Please supply at 25% of panel size

Artwork Size:

320mm w x 220mm h + 2mm bleed