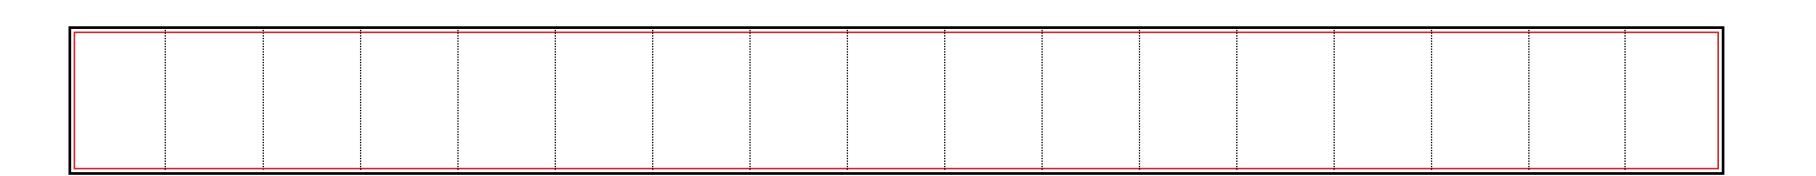

# TAKEOVER SPECIFICATIONS

SITE TAKEOVER: 17 IN A ROW

A 68 sheet poster is comprised of seventeen 4 sheet sections joined. Please supply artwork as one image as specified below.

Finish Size: 17272mm w x 1524mm h
Safe Area Margins: Left 50mm, Right 50mm,
Top 50mm, Bottom 50mm
Please supply artwork at 10% of finish size

Artwork Size: 1727.2mm w x 152.4mm h + O.8mm bleed