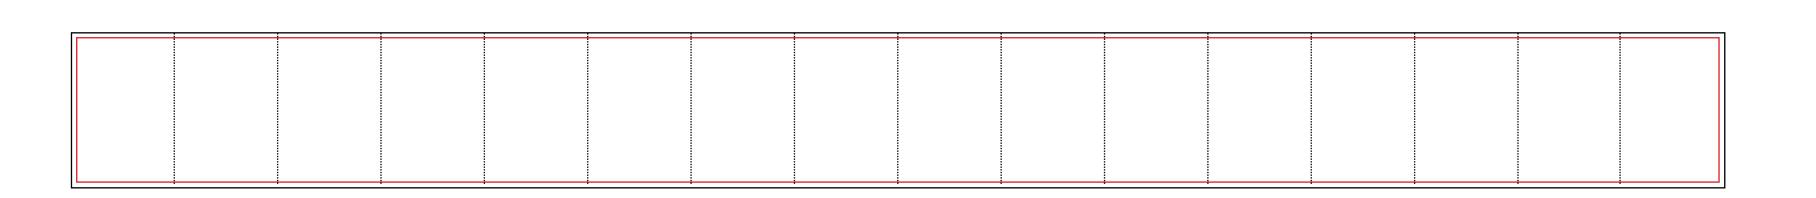

# TAKEOVER SPECIFICATIONS

SITE TAKEOVER: 16 IN A ROW

A 64 sheet poster is comprised of sixteen 4 sheet sections joined. Please supply artwork as one image as specified below.

Finish Size: 16256mm w x 1524mm h
Safe Area Margins: Left 50mm, Right 50mm,
Top 50mm, Bottom 50mm

Please supply artwork at 10% of finish size

Artwork Size: 1625.6mm w x 152.4mm h + O.8mm bleed