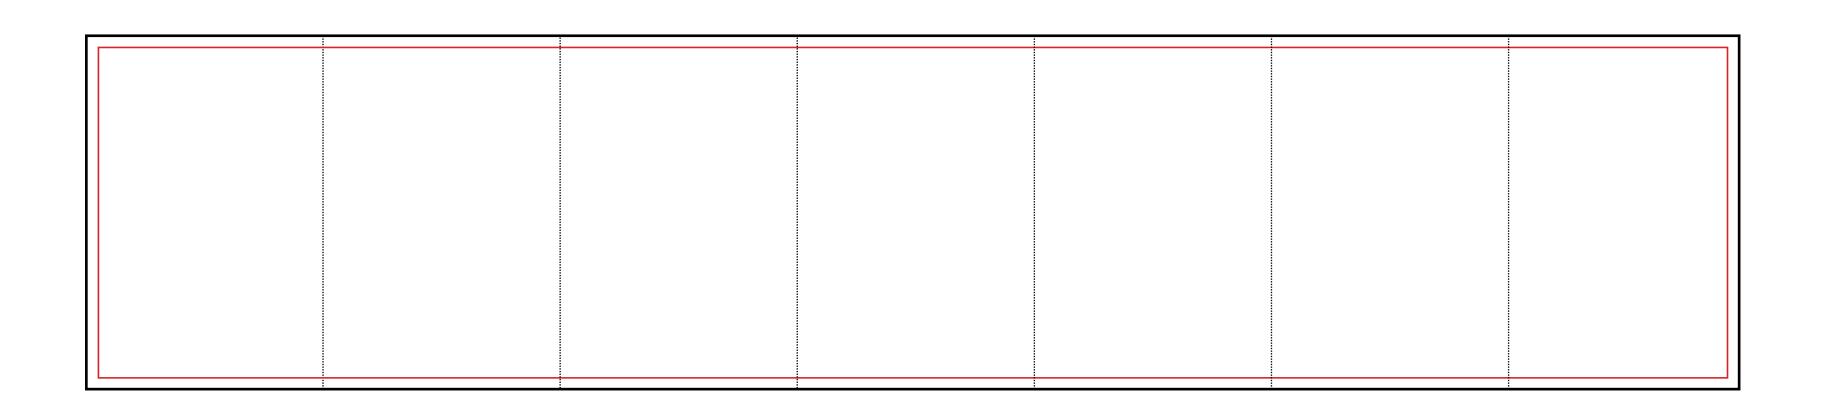

## TAKEOVER SPECIFICATIONS

SITE TAKEOVER: 7 IN A ROW

A 28 sheet poster is comprised of seven 4 sheet sections joined. Please supply artwork as one image as specified below.

Finish Size: 7112mm w x 1524mm h
Safe Area Margins: Left 50mm, Right 50mm,
Top 50mm, Bottom 50mm
Please supply artwork at 10% of finish size

Artwork Size: 711.2mm w x 152.4mm h + 0.8mm bleed