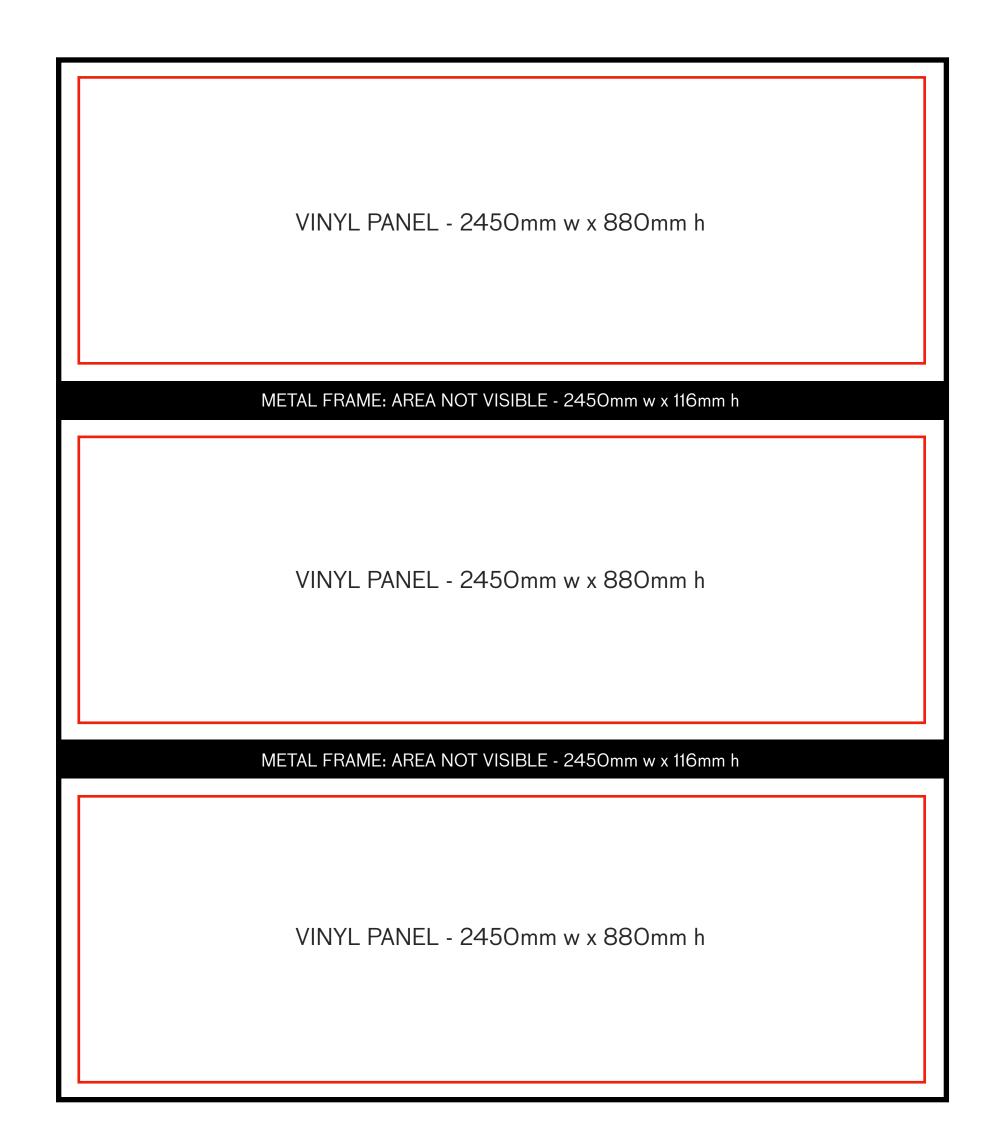

#### BESPOKE SITE SPECIFICATIONS

COLUMN - MARKET STREET, EDINBURGH

Made up of 3 vinyl panels displayed vertically intersected by a metal frame.

Please supply artwork as 3 separate panels.

Panel Size: 2450mm w x 880mm h
Safe Area Margins: Left 50mm, Right 50mm,
Top 50mm, Bottom 50mm
Please supply at 25% of panel size

Artwork Size: 612.5mm w x 220mm h + 2mm bleed