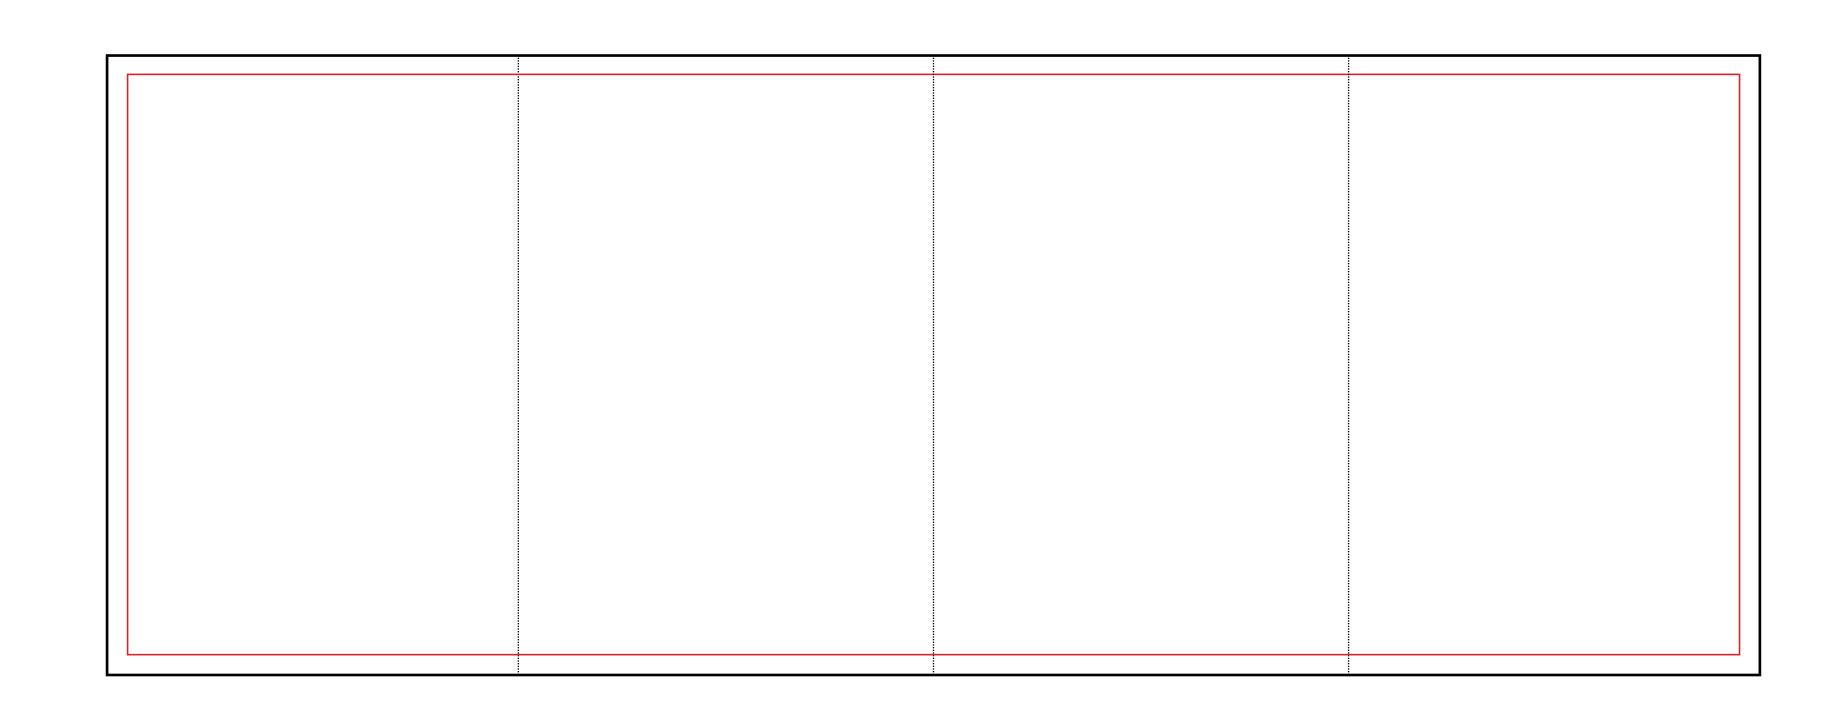

# TAKEOVER SPECIFICATIONS

SITE TAKEOVER: 2 IN A ROW

An 8 sheet poster is comprised of two 4 sheet sections joined. Please supply artwork as one image as specified below.

Finish Size: 2032mm w x 1524mm h
Safe Area Margins: Left 50mm, Right 50mm,
Top 50mm, Bottom 50mm
Please supply artwork at 25% of finish size

Artwork Size: 508mm w x 381mm h + 2mm bleed