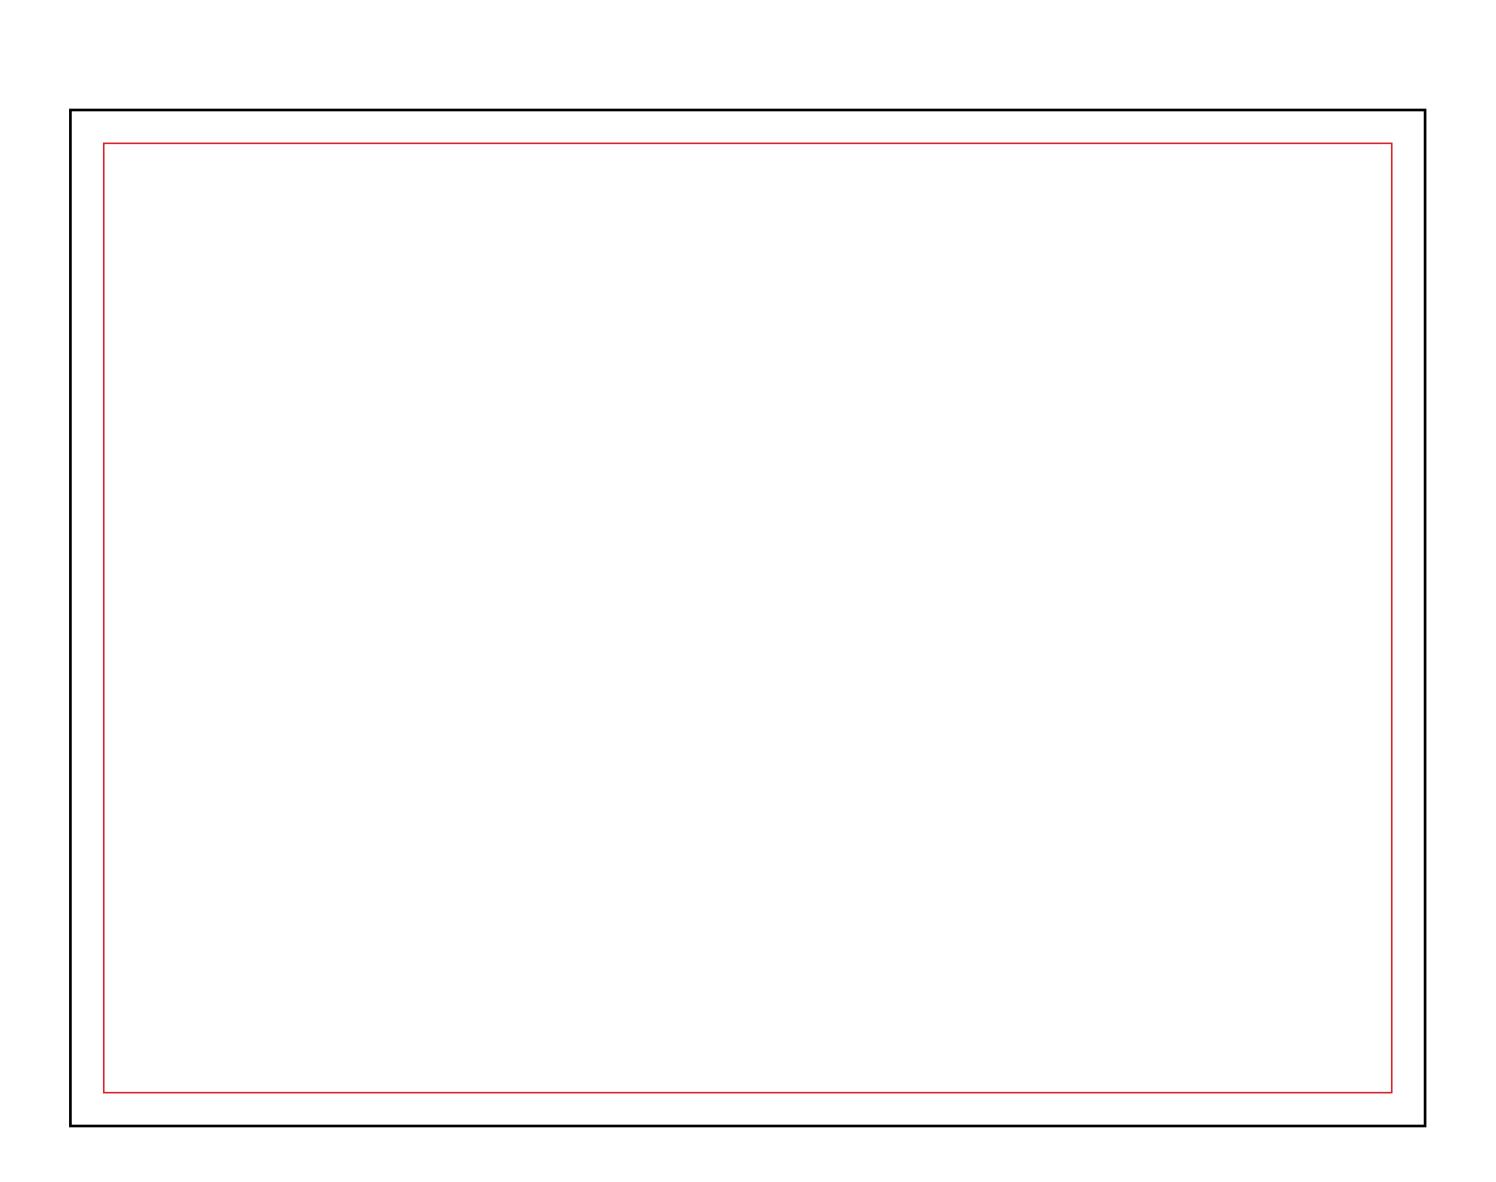

## **B2 POSTER**

This size is usually referred to as a B2 sheet poster and is regularly used for outdoor advertising.

Finish Size: 500mm w x 707mm h
Safe Area Margins: Left 25mm, Right 25mm,
Top 25mm, Bottom 25mm
Please supply artwork at 50% of finish size

Artwork Size: 250mm w x 353.5mm h + 4mm bleed