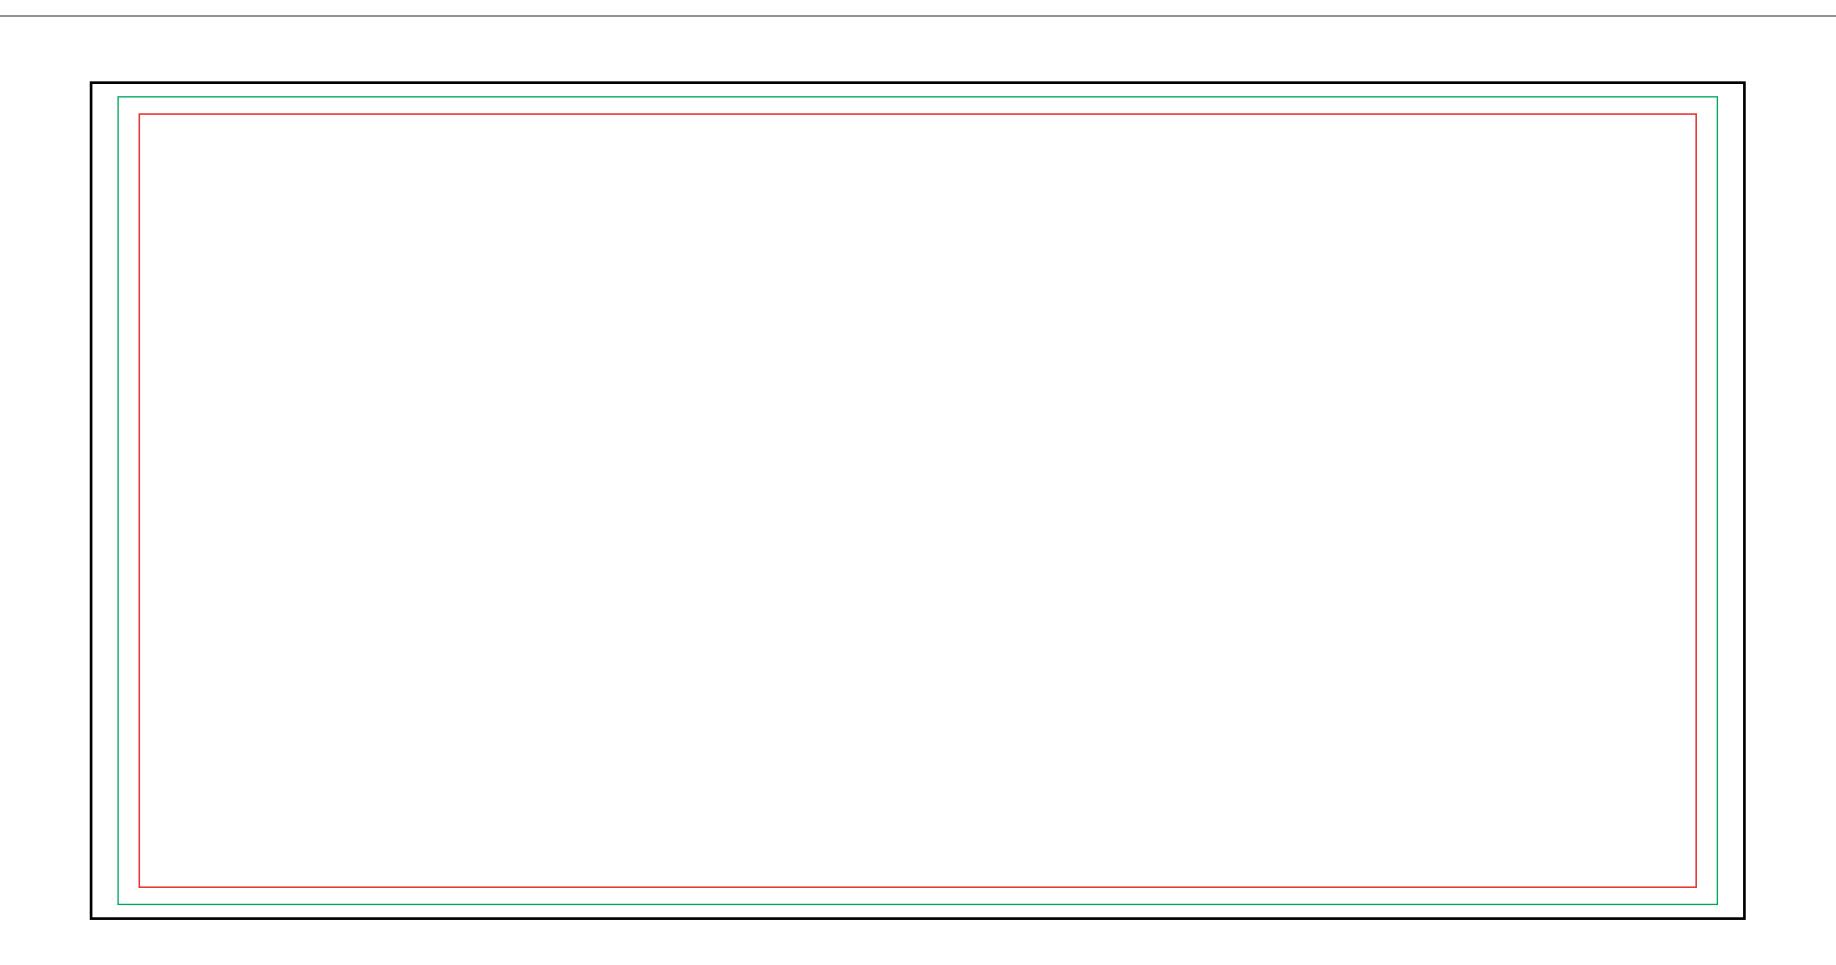

## 4 SHEET POSTER

This size is usually referred to as a 4 sheet poster and is regularly used for outdoor advertising.

Multiples of 4 sheets are used to create 4 sheet takeovers.

Finish Size: 1016mm w x 1524mm h
Safe Area Margins: Left 50mm, Right 50mm,
Top 50mm, Bottom 50mm

Please supply artwork at 50% of finish size

Artwork Size: 508mm w x 762mm h + 4mm bleed