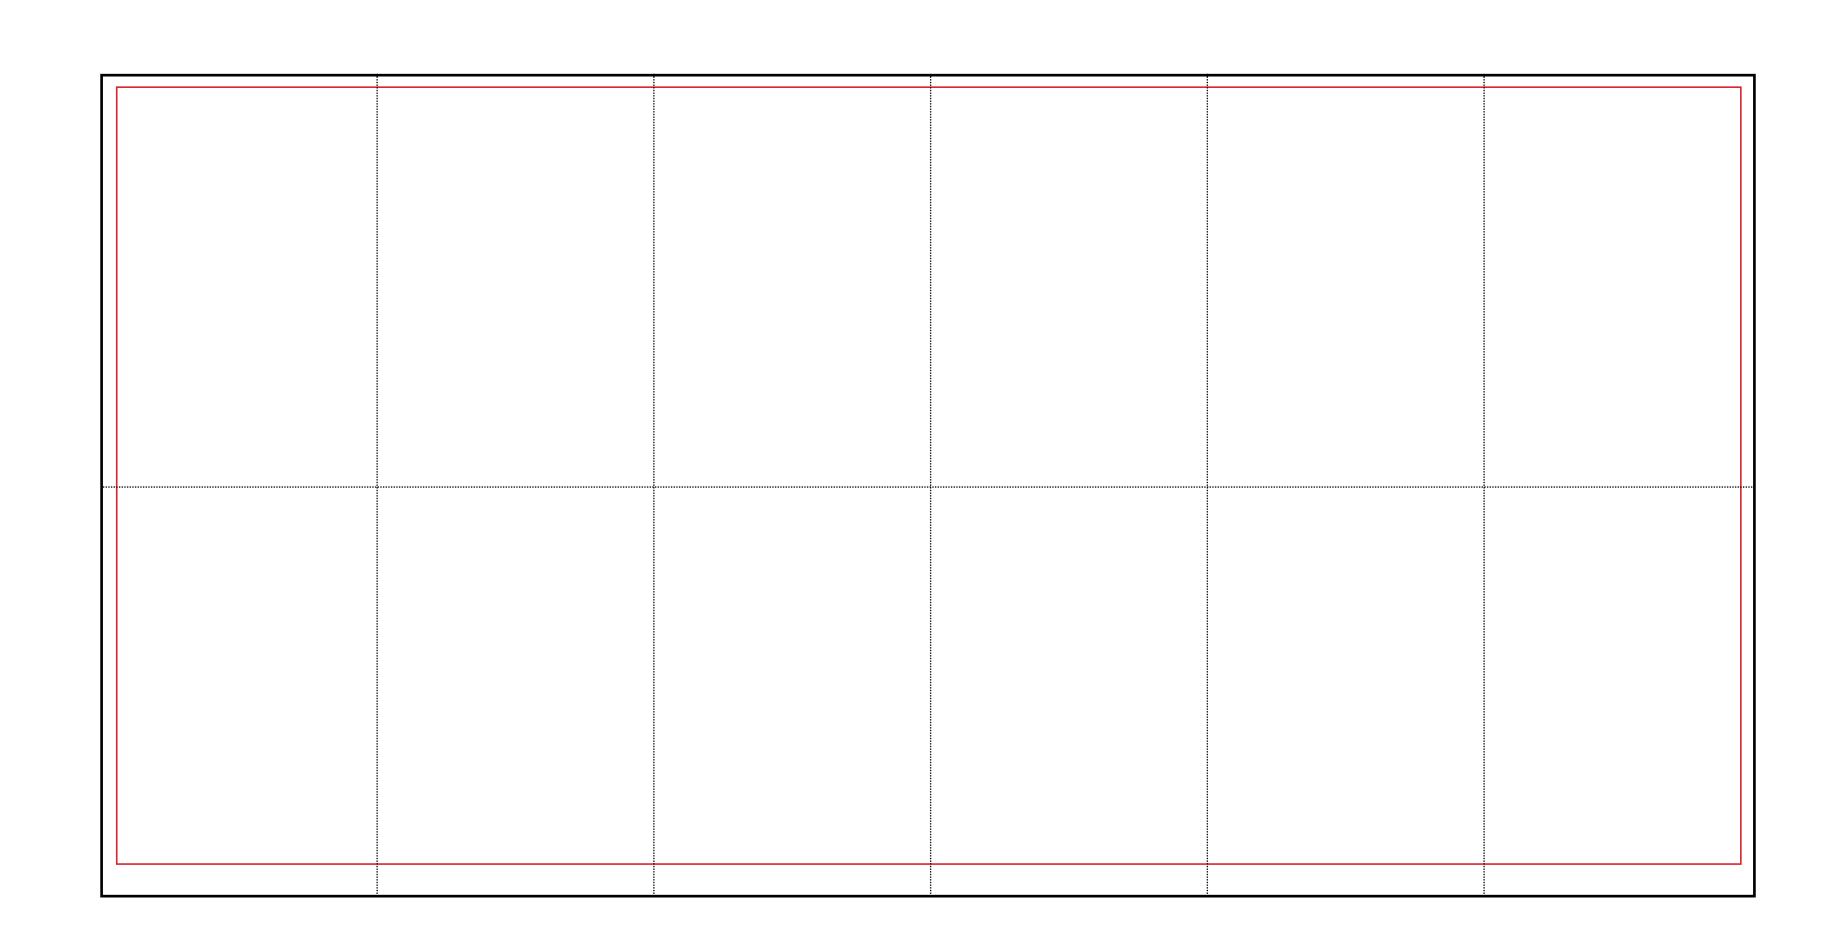

## TAKEOVER SPECIFICATIONS

SITE TAKEOVER: 6 IN A ROW

A 24 sheet poster is comprised of six 4 sheet sections joined. Please supply artwork as one image as specified below.

Finish Size: 6096mm w x 1524mm h
Safe Area Margins: Left 50mm, Right 50mm,
Top 50mm, Bottom 50mm
Please supply artwork at 10% of finish size

Artwork Size: 609.6mm w x 152.4mm h + 0.8mm bleed