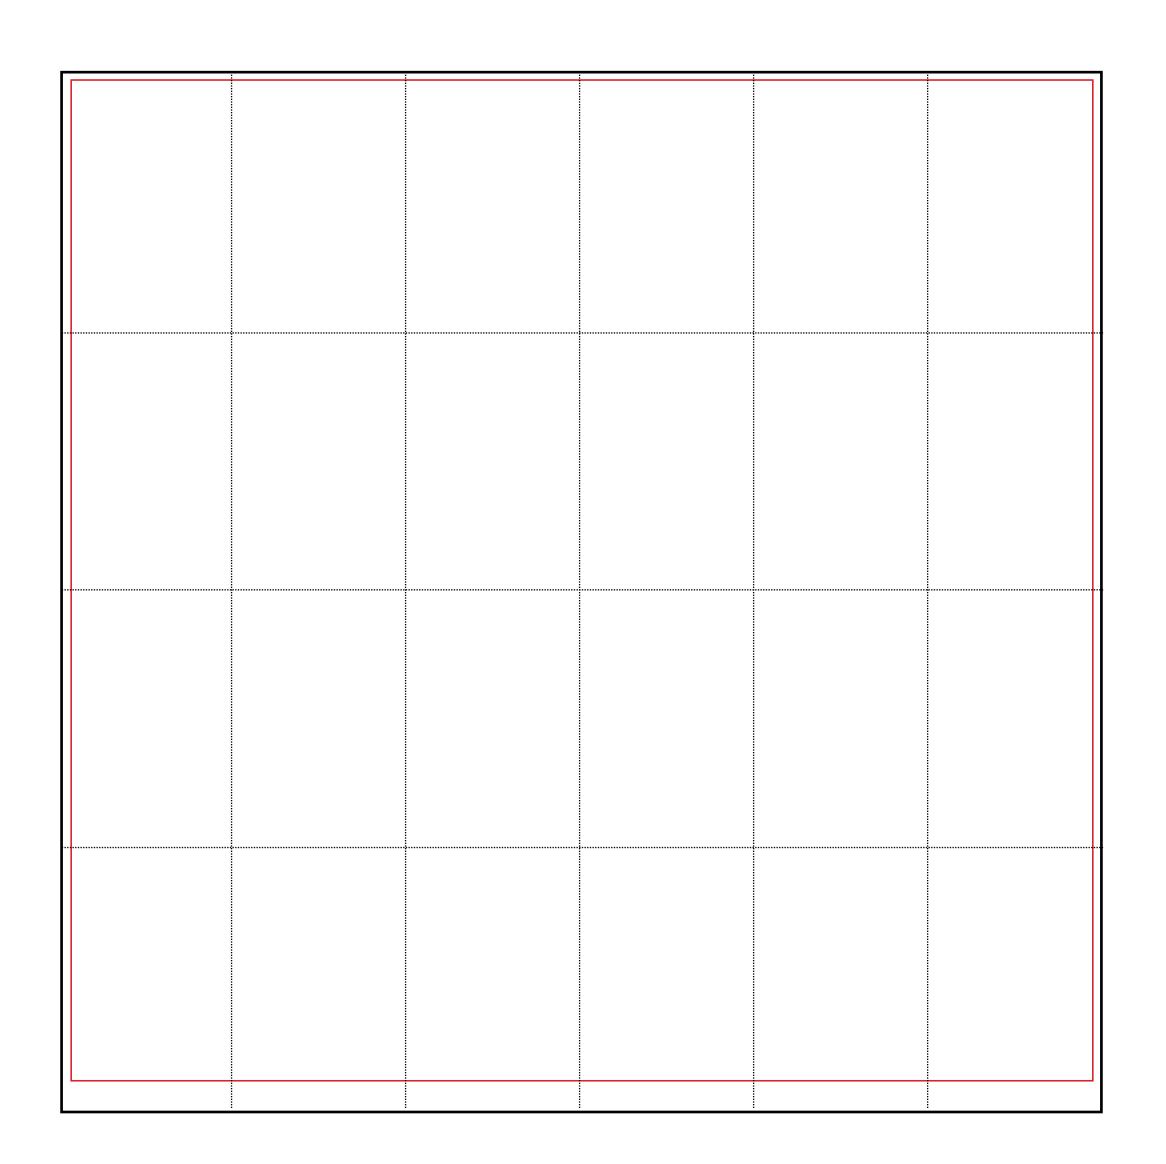

## 24 SHEET POSTER

A 24 sheet poster is comprised of six 4 sheet sections joined. Please supply artwork as one image as specified below.

Finish Size: 3048mm w x 3048mm h
Safe Area Margins: Left 50mm, Right 50mm,
Top 50mm, Bottom 130mm
Please supply artwork at 10% of finish size

Artwork Size: 304.8mm w x 304.8mm h + 0.8mm bleed