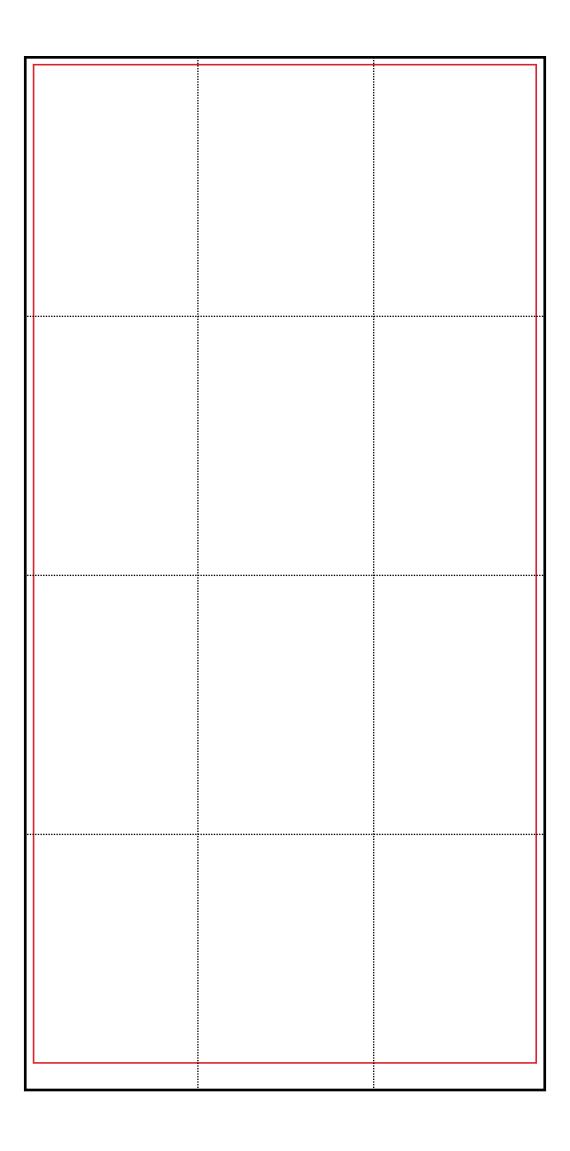

## TAKEOVER SPECIFICATIONS

SITE TAKEOVER: 7 IN A ROW

A 28 sheet poster is comprised of seven 4 sheet sections joined. Please supply artwork as one image as specified below.

Finish Size: 7112mm w x 1524mm h
Safe Area Margins: Left 50mm, Right 50mm,
Top 50mm, Bottom 50mm
Please supply artwork at 10% of finish size

Artwork Size: 711.2mm w x 152.4mm h + 0.8mm bleed