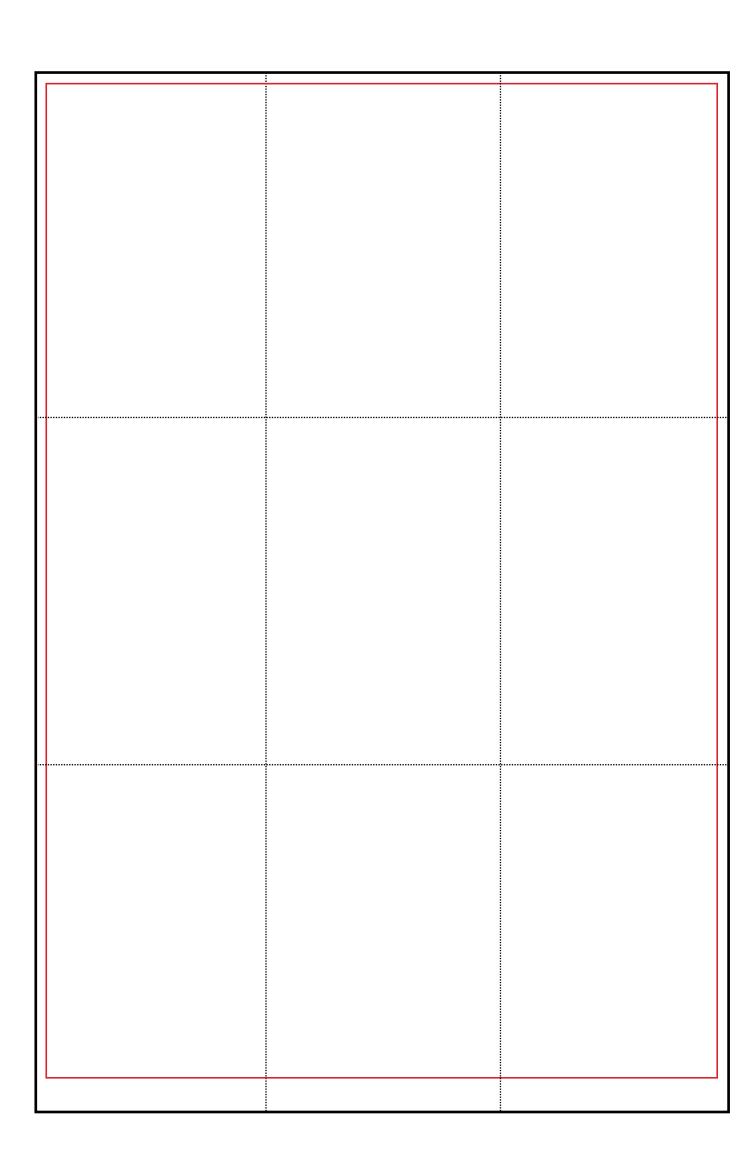

## TAKEOVER SPECIFICATIONS

SITE TAKEOVER: 3 IN A ROW

A 12 sheet poster is comprised of three 4 sheet sections joined. Please supply artwork as one image as specified below.

Finish Size: 3048mm w x 1524mm h
Safe Area Margins: Left 50mm, Right 50mm,
Top 50mm, Bottom 50mm
Please supply artwork at 25% of finish size

Artwork Size:

762mm w x 381mm h + 2mm bleed