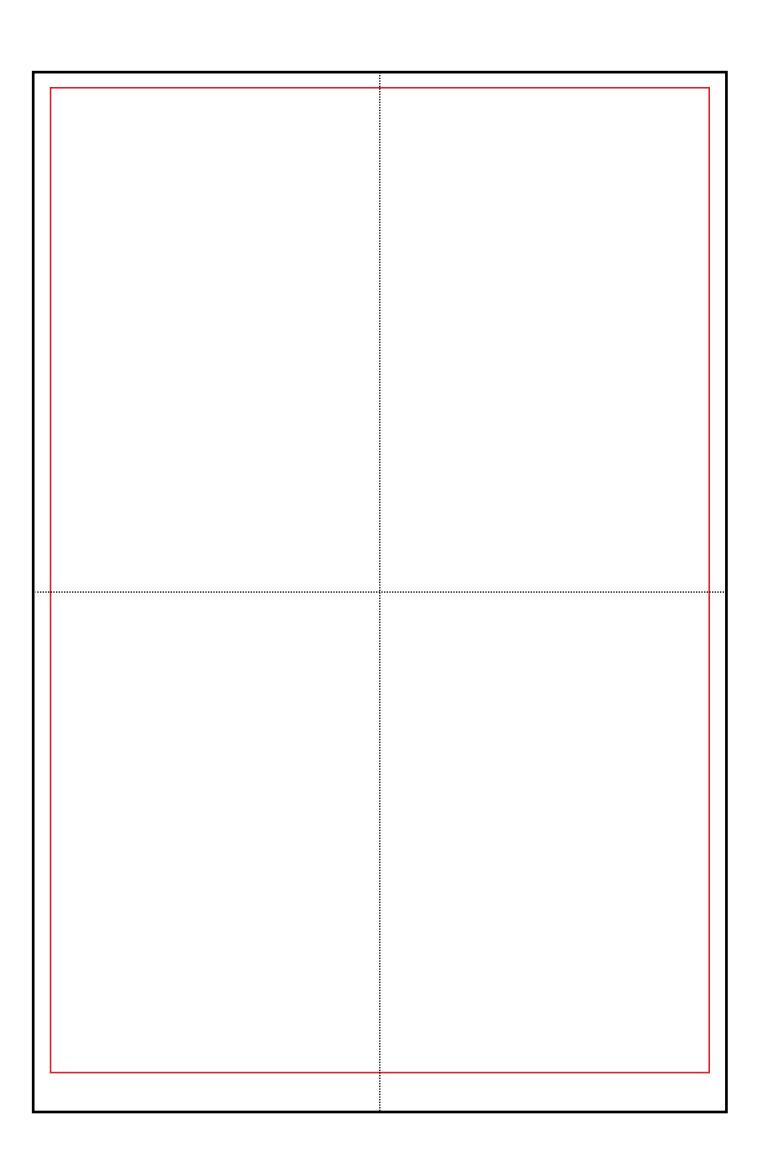

## 16 SHEET POSTER

A 16 sheet poster is comprised four 4 sheet sections joined. Please supply artwork as one image as specified below.

Finish Size: 2032mm w x 3048mm h
Safe Area Margins: Left 50mm, Right 50mm,
Top 50mm, Bottom 130mm
Please supply artwork at 25% of finish size

Artwork Size: 508mm w x 762mm h + 2mm bleed