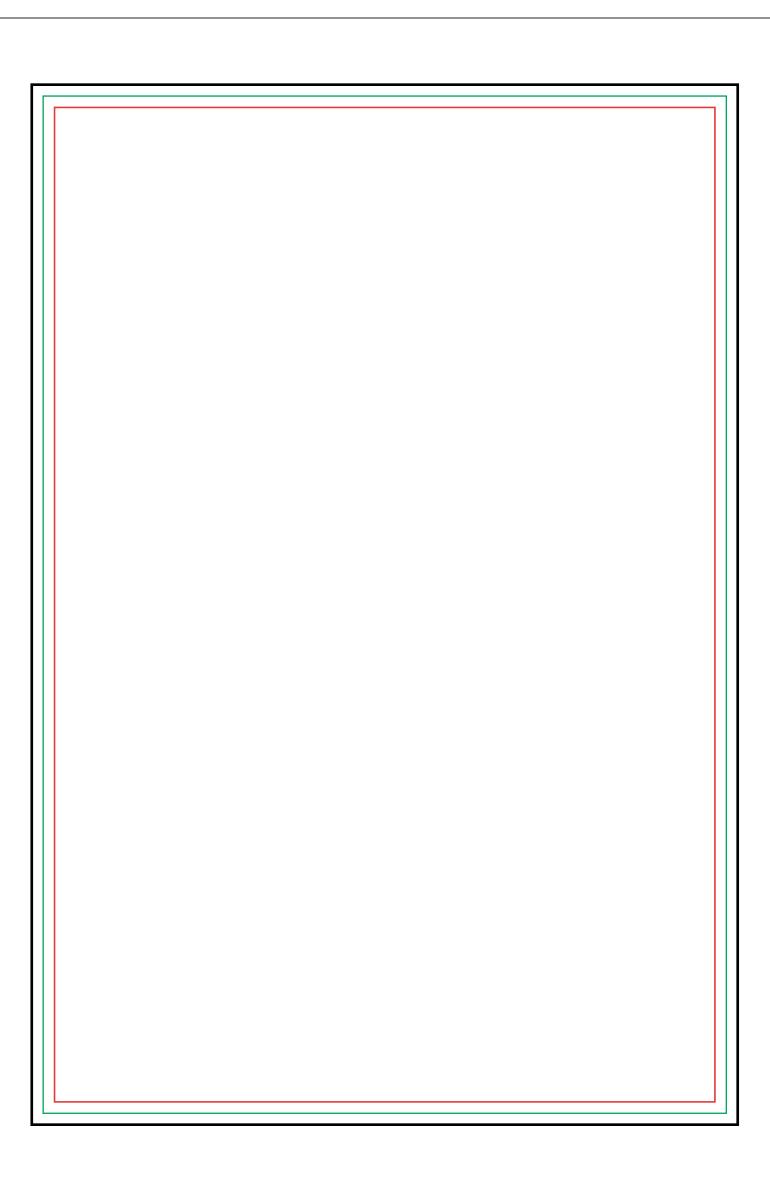

## 16 SHEET POSTER

A 16 sheet poster is comprised four 4 sheet sections joined. Please supply artwork as one image as specified below.

Finish Size: 2032mm w x 3048mm h
Safe Area Margins: Left 50mm, Right 50mm,
Top 50mm, Bottom 130mm
Please supply artwork at 25% of finish size

Artwork Size: 508mm w x 762mm h + 2mm bleed