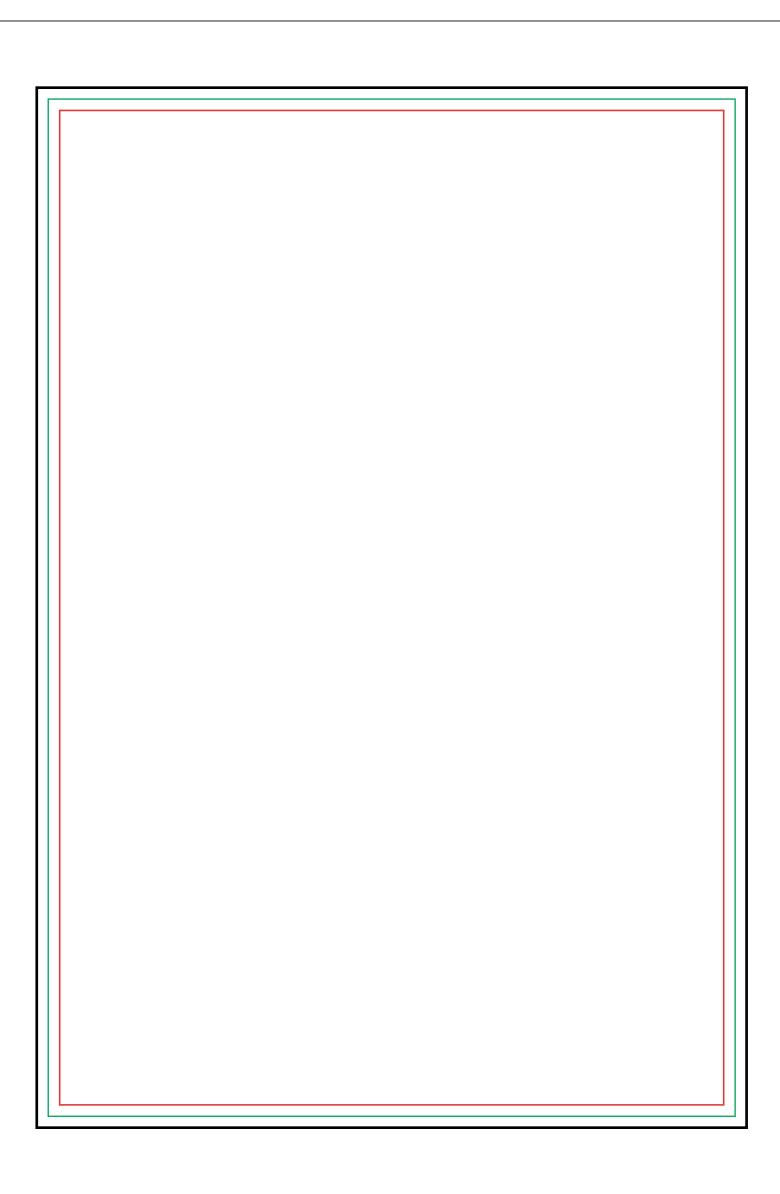

## 48 SHEET PORTRAIT POSTER

A 48 sheet poster is comprised of twelve 4 sheet sections joined. European equivalent: 3m x 6m. Please supply artwork as one image as specified below.

Finish Size: 3048mm w x 6096mm h
Safe Area Margins: Left 50mm, Right 50mm,
Top 50mm, Bottom 170mm
Please supply artwork at 10% of finish size

Artwork Size: 304.8mm w x 609.6mm h + 0.8mm bleed