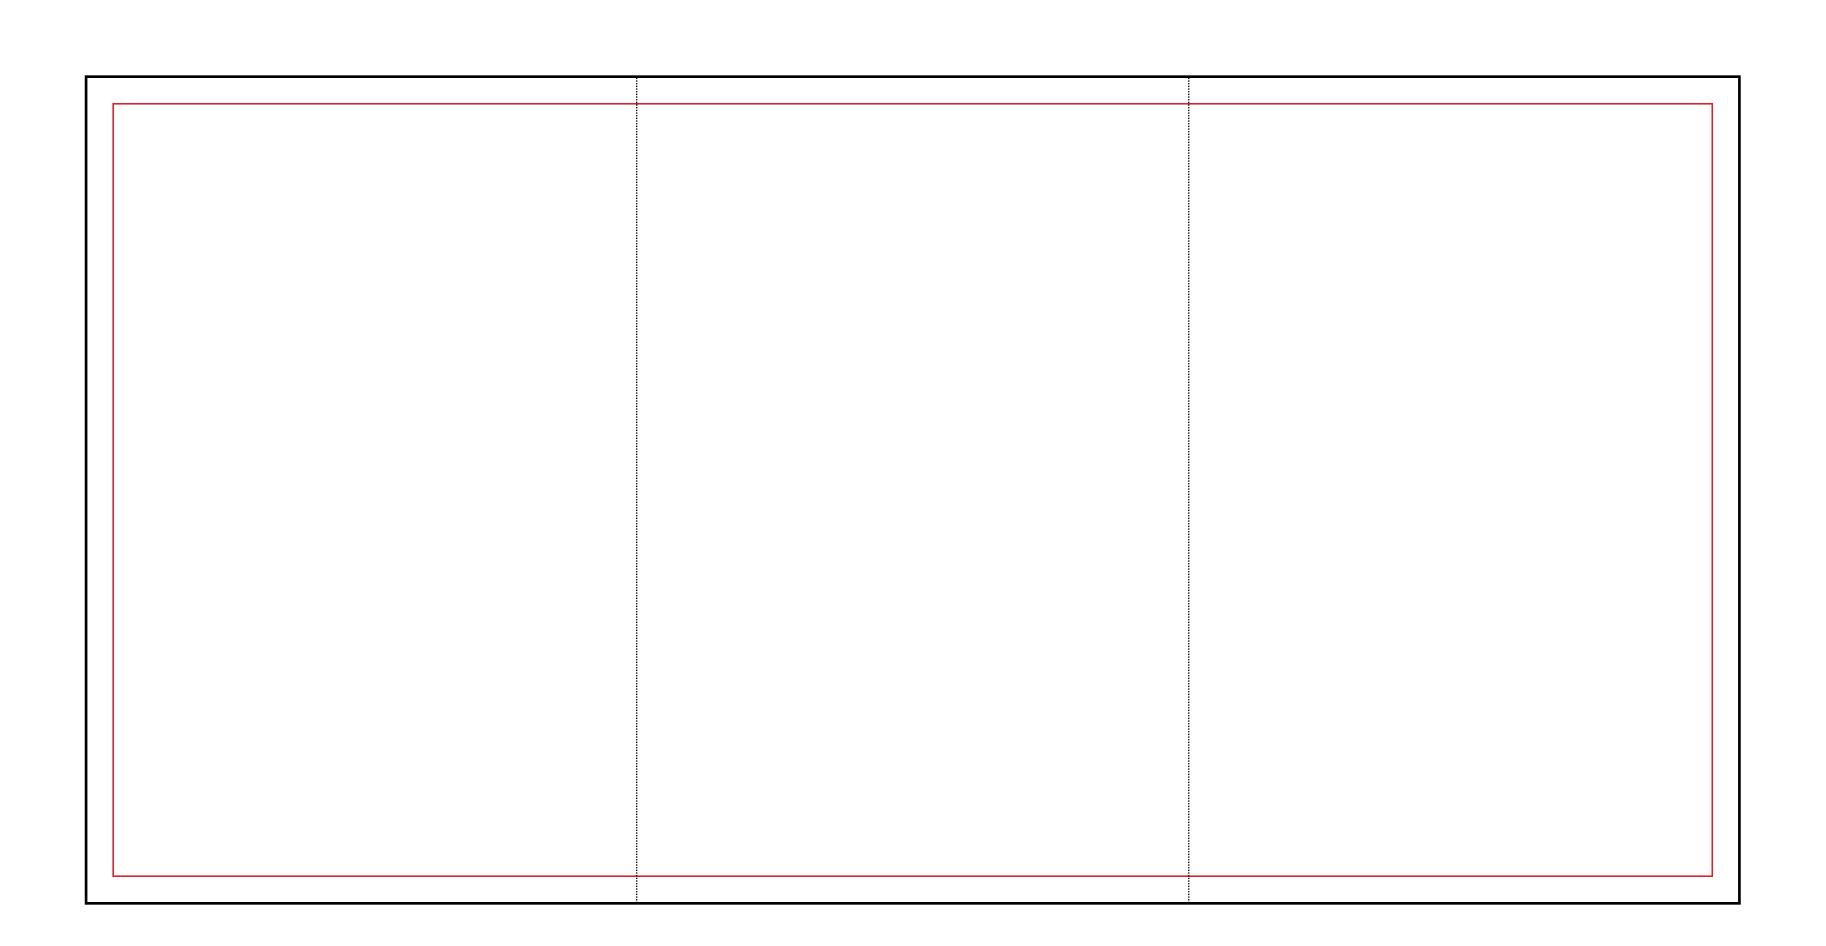

## 12 SHEET POSTER

A 12 sheet poster is comprised of three 4 sheet sections joined. Please supply artwork as one image as specified below.

Finish Size: 3048mm w x 1524mm h
Safe Area Margins: Left 50mm, Right 50mm,
Top 50mm, Bottom 50mm
Please supply artwork at 25% of finish size

Artwork Size: 762mm w x 381mm h + 2mm bleed