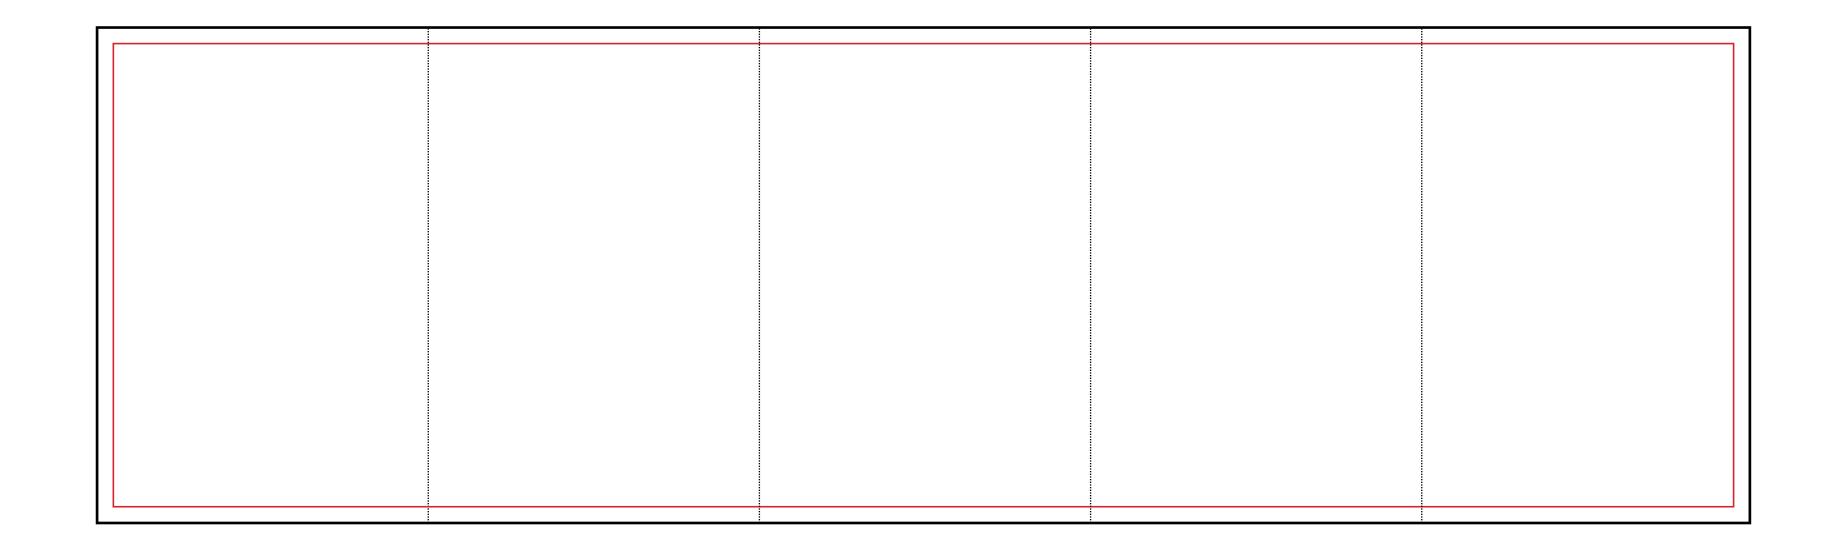

## TAKEOVER SPECIFICATIONS

SITE TAKEOVER: 3 IN A ROW

A 12 sheet poster is comprised of three 4 sheet sections joined. Please supply artwork as one image as specified below.

Finish Size: 3048mm w x 1524mm h
Safe Area Margins: Left 50mm, Right 50mm,
Top 50mm, Bottom 50mm
Please supply artwork at 25% of finish size

Artwork Size:

762mm w x 381mm h + 2mm bleed