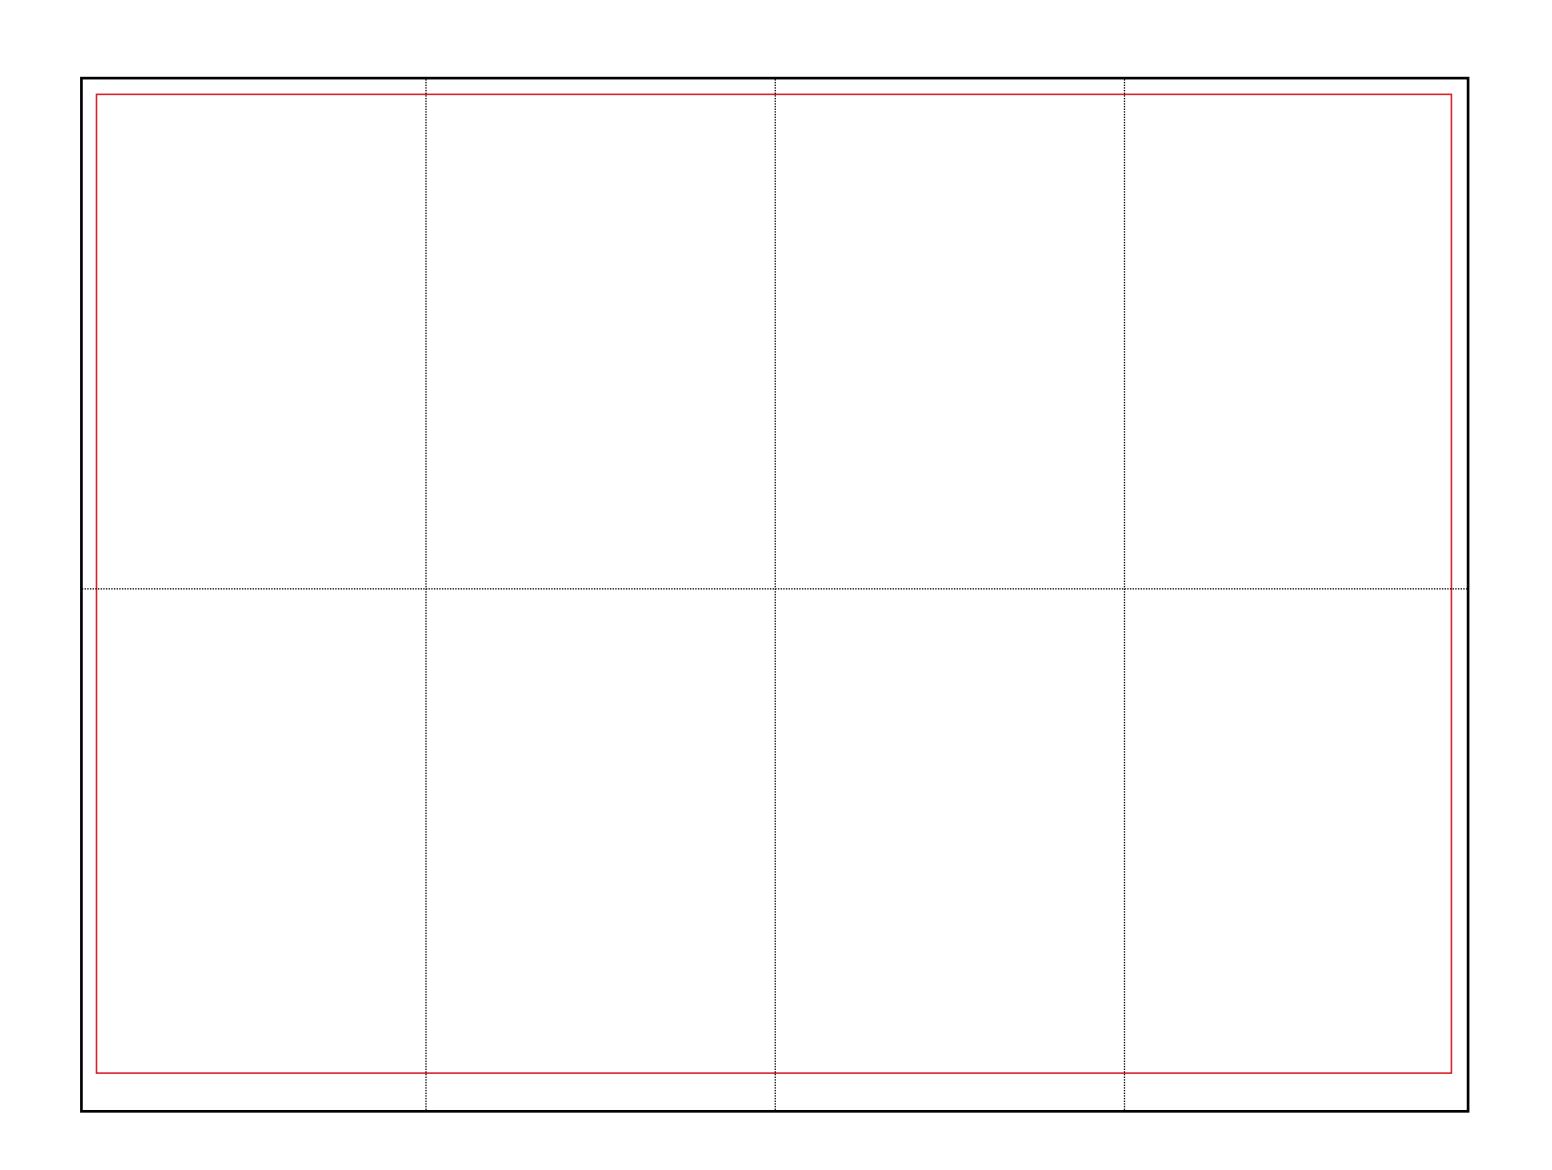

## TAKEOVER SPECIFICATIONS

SITE TAKEOVER: 4 IN A ROW

A 16 sheet poster is comprised of four 4 sheet sections joined. Please supply artwork as one image as specified below.

Finish Size: 4064mm w x 1524mm h
Safe Area Margins: Left 50mm, Right 50mm,
Top 50mm, Bottom 50mm
Please supply artwork at 10% of finish size

Artwork Size: 406.4mm w x 152.4mm h + 0.8mm bleed