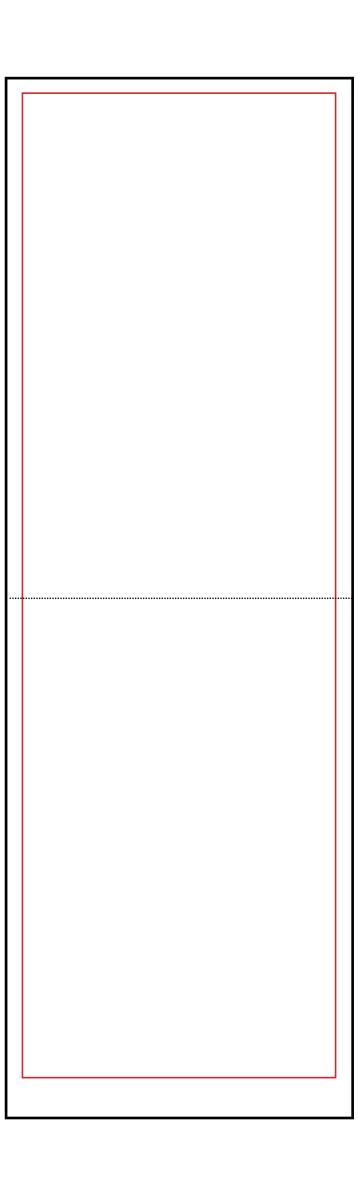

## PORTRAIT 8 SHEET POSTER

An 8 sheet poster is comprised of two 4 sheet sections joined. Please supply artwork as one image as specified below.

Finish Size: 1016mm w x 3048mm h
Safe Area Margins: Left 50mm, Right 50mm,
Top 50mm, Bottom 130mm
Please supply artwork at 25% of finish size

Artwork Size: 254mm w x 762mm h + 2mm bleed