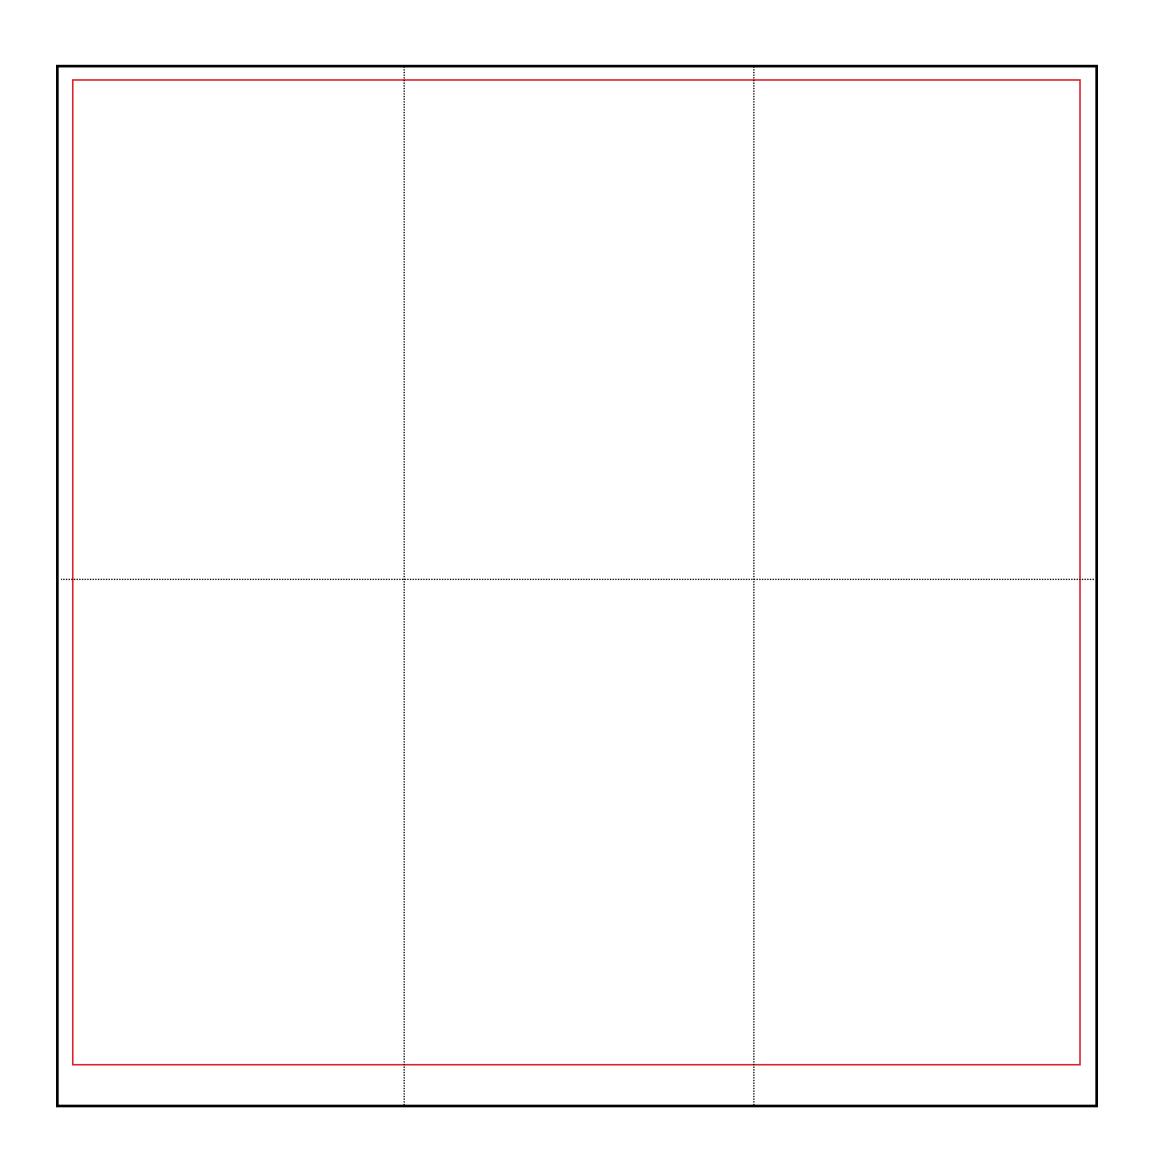

## 24 SHEET POSTER

A 24 sheet poster is comprised of six 4 sheet sections joined. Please supply artwork as one image as specified below.

Finish Size: 3048mm w x 3048mm h
Safe Area Margins: Left 50mm, Right 50mm,
Top 50mm, Bottom 130mm
Please supply artwork at 10% of finish size

Artwork Size: 304.8mm w x 304.8mm h + 0.8mm bleed