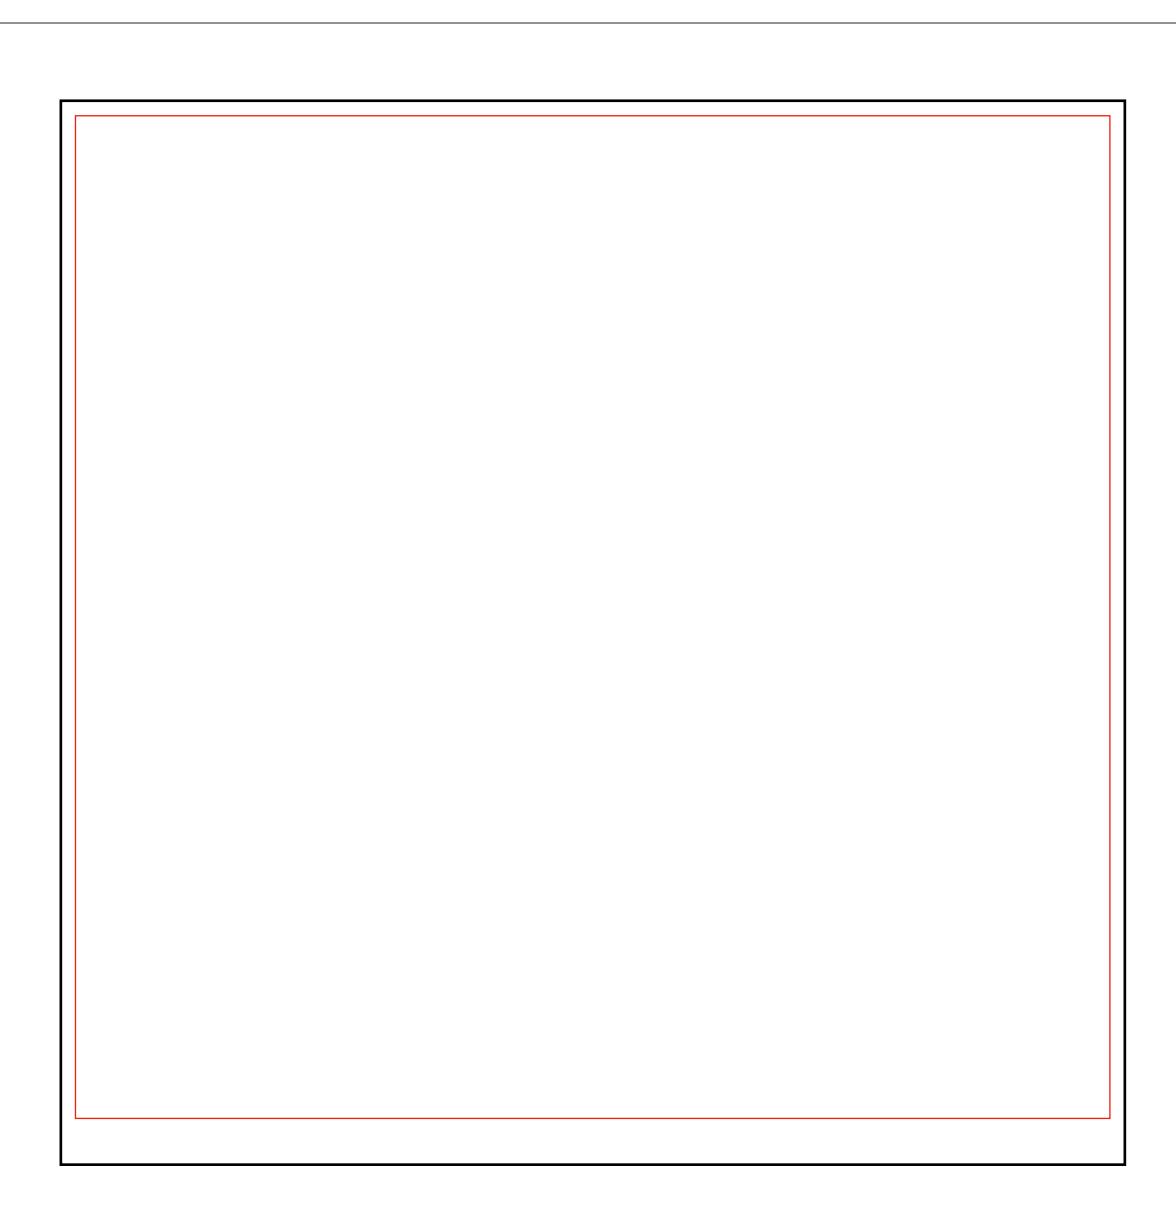

## **B2 POSTER**

This size is usually referred to as a B2 sheet poster and is regularly used for outdoor advertising.

Finish Size: 500mm w x 707mm h
Safe Area Margins: Left 25mm, Right 25mm,
Top 25mm, Bottom 25mm
Please supply artwork at 50% of finish size

Artwork Size: 250mm w x 353.5mm h + 4mm bleed