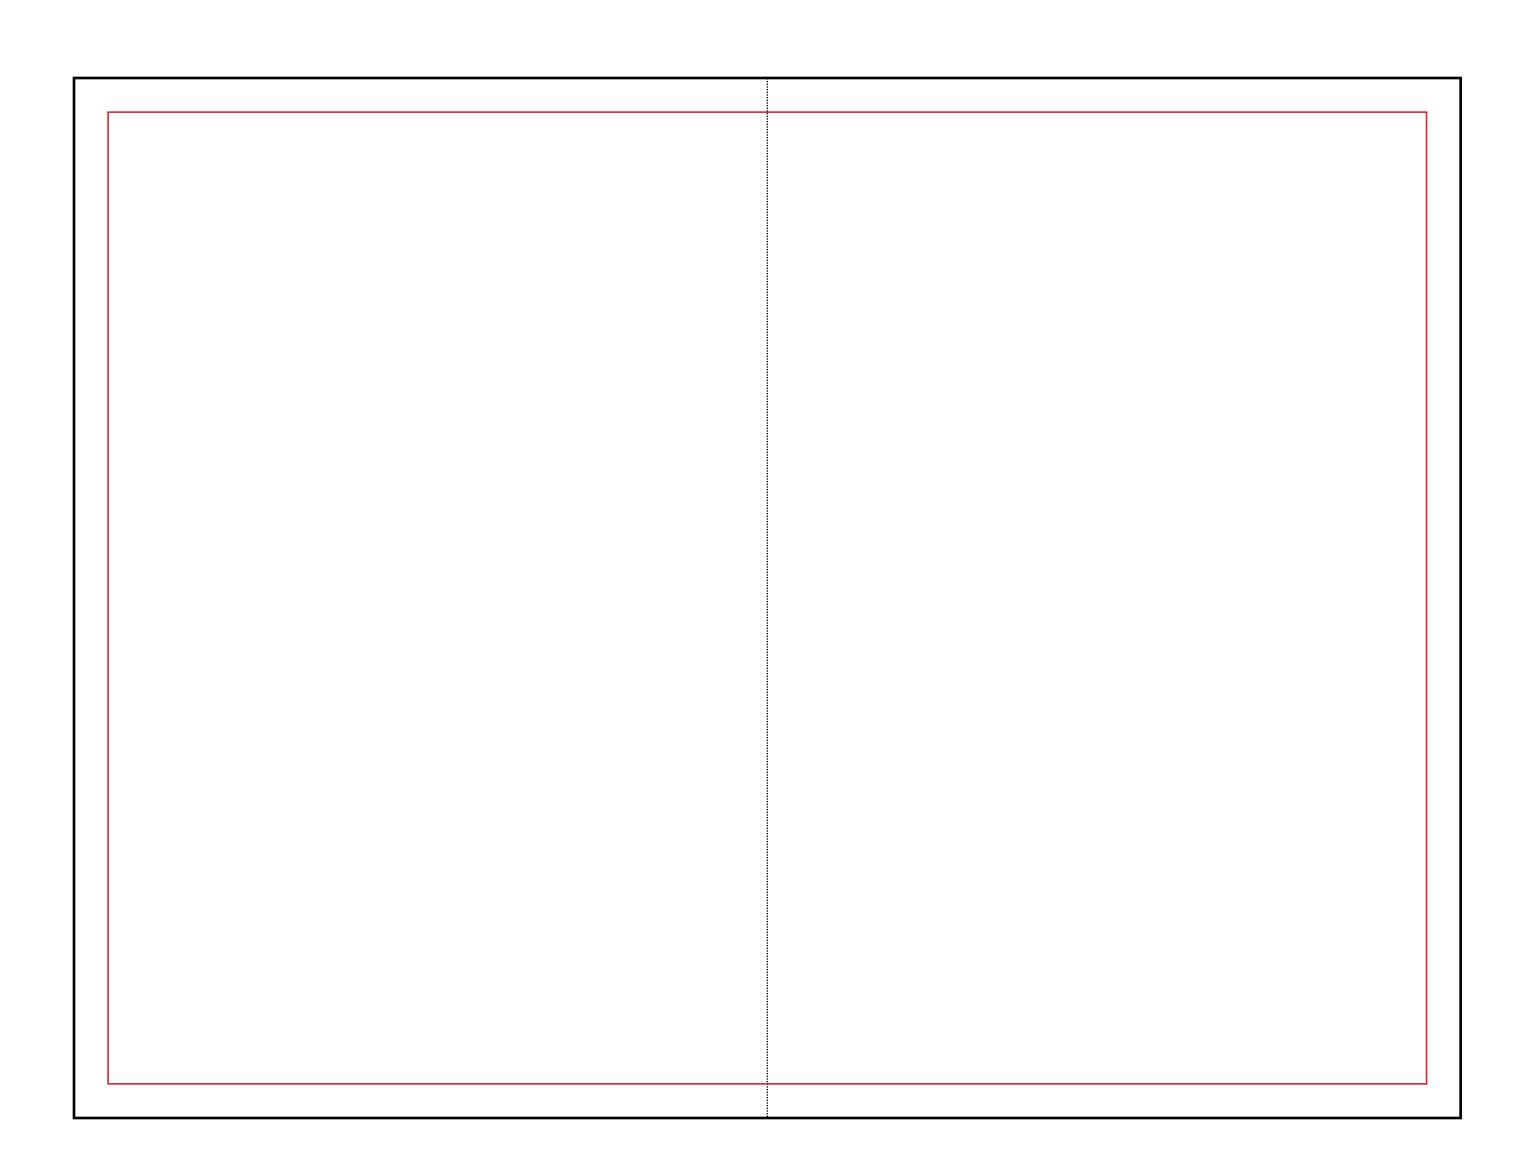

## PORTRAIT 8 SHEET POSTER

An 8 sheet poster is comprised of two 4 sheet sections joined. Please supply artwork as one image as specified below.

Finish Size: 1016mm w x 3048mm h
Safe Area Margins: Left 50mm, Right 50mm,
Top 50mm, Bottom 130mm
Please supply artwork at 25% of finish size

Artwork Size: 254mm w x 762mm h + 2mm bleed