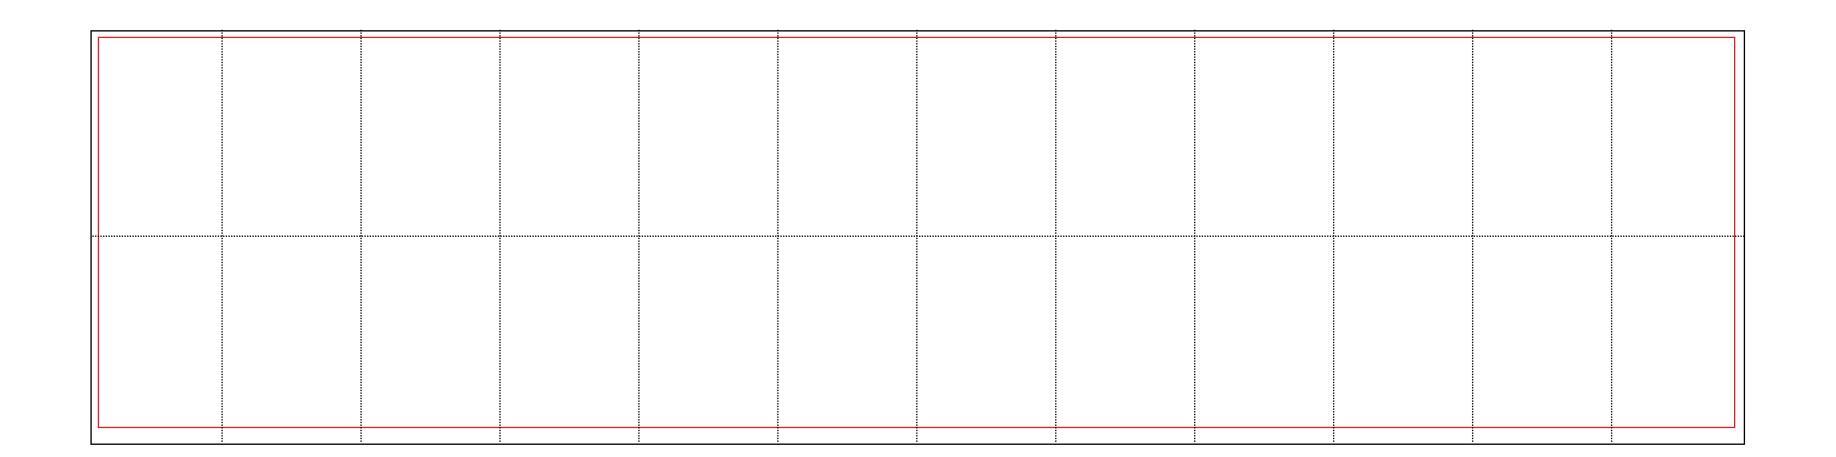

# TAKEOVER SPECIFICATIONS

SITE TAKEOVER: 16 IN A ROW

A 64 sheet poster is comprised of sixteen 4 sheet sections joined. Please supply artwork as one image as specified below.

Finish Size: 16256mm w x 1524mm h
Safe Area Margins: Left 50mm, Right 50mm,
Top 50mm, Bottom 50mm

Please supply artwork at 10% of finish size

Artwork Size: 1625.6mm w x 152.4mm h + O.8mm bleed