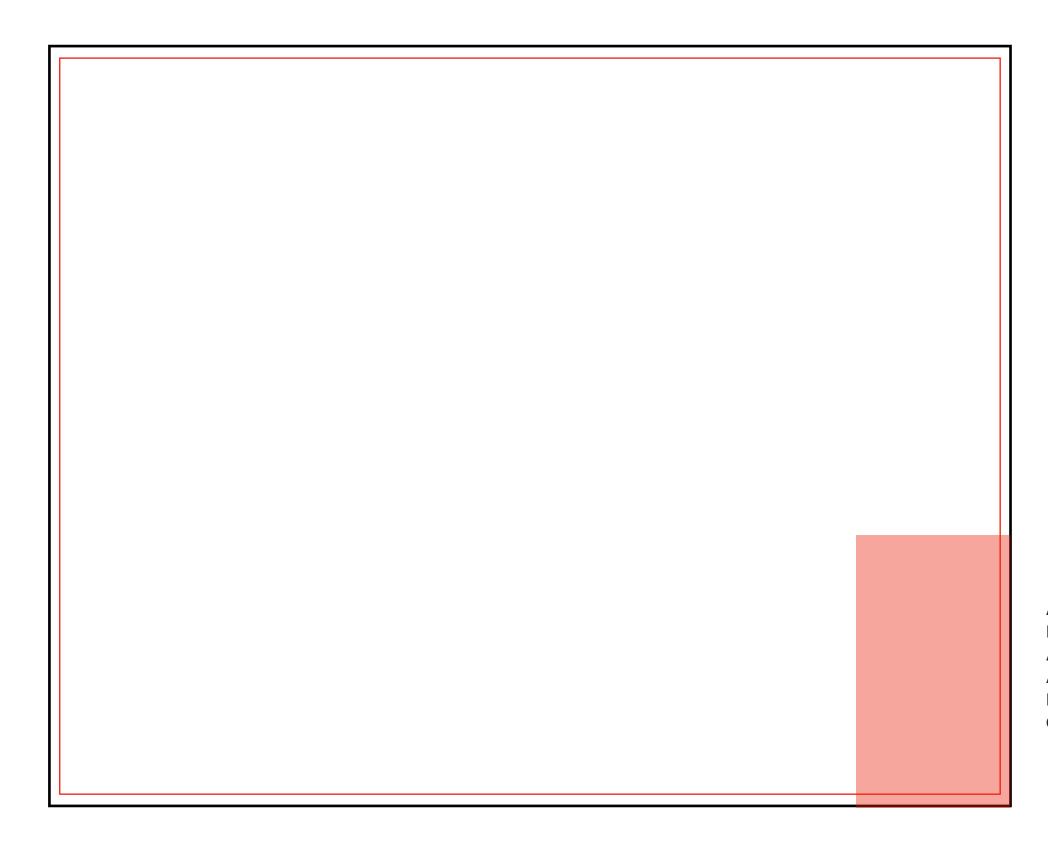

#### KIOSK SPECIFICATIONS

KIOSK 11 - ST PANCRAS STATION KIOSK

Finish Size: 2340mm w x 1850mm h
Safe Area Margins: Left 50mm, Right 50mm,

Top 50mm, Bottom 50mm

Please supply at 25% of finish size

Artwork Size:

585mm w x 462.5mm h + 2mm bleed

AREA COVERED BY POST
PLEASE DO NOT PLACE
ANY VITAL FOREGROUND
ARTWORK IN THIS AREA AND
FILL WITH BACKGROUND
COLOUR / IMAGES ONLY

ARTWORK GUIDELINES **BUILDHOLLYWOOD** 