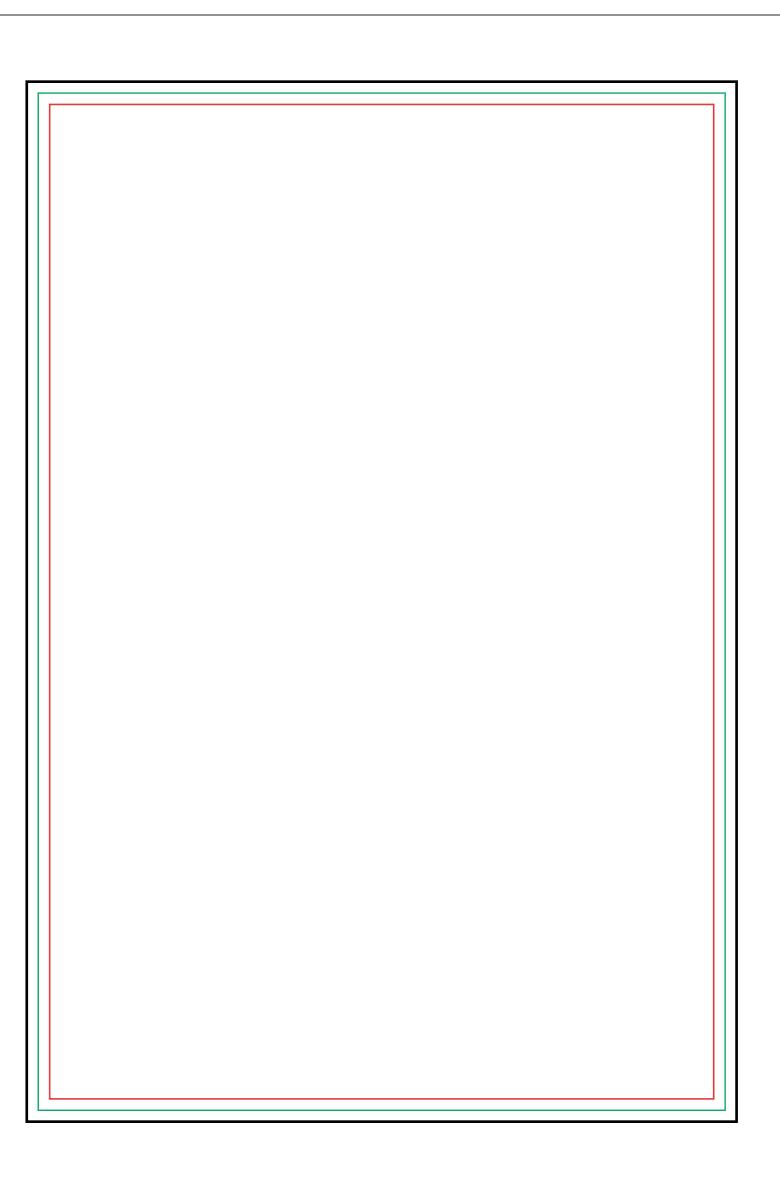

## PORTRAIT 8 SHEET POSTER

An 8 sheet poster is comprised of two 4 sheet sections joined. Please supply artwork as one image as specified below.

Finish Size: 1016mm w x 3048mm h
Safe Area Margins: Left 50mm, Right 50mm,
Top 50mm, Bottom 130mm
Please supply artwork at 25% of finish size

Artwork Size: 254mm w x 762mm h + 2mm bleed