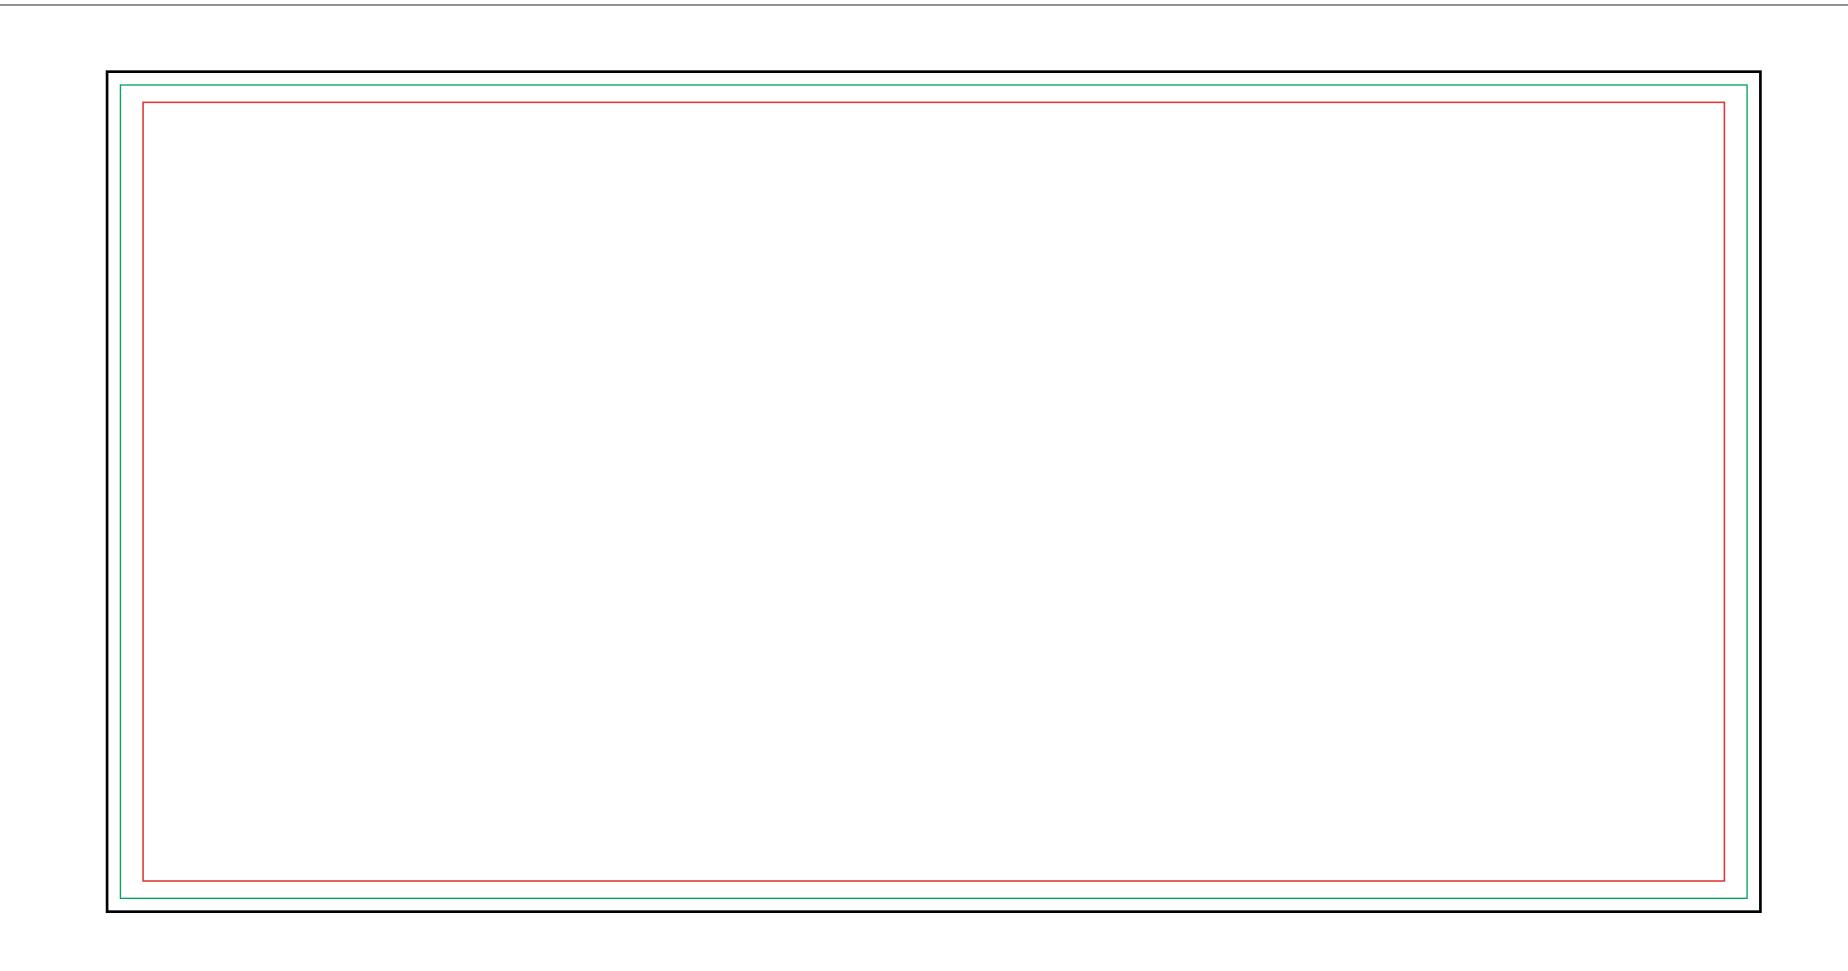

## 8 SHEET POSTER

An 8 sheet poster is comprised of two 4 sheet sections joined. Please supply artwork as one image as specified below.

Finish Size: 2032mm w x 1524mm h
Safe Area Margins: Left 50mm, Right 50mm,
Top 50mm, Bottom 50mm
Please supply artwork at 25% of finish size

Artwork Size: 508mm w x 381mm h + 2mm bleed