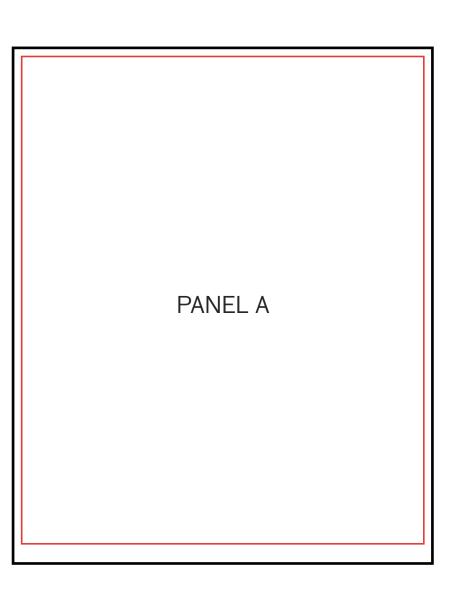

# BESPOKE SITE SPECIFICATIONS

THE PLATFORM, TRIPTYCH SHOREDITCH

PANEL A

Finish Size: 2420mm w x 2960mm h
Safe Area Margins: Left 50mm, Right 50mm,
Top 50mm, Bottom 130mm
Please supply at 25% of finish size

Artwork Size: 605mm w x 740mm h + 2mm bleed

PANEL B

Finish Size: 4380mm w x 2960mm h
Safe Area Margins: Left 50mm, Right 50mm,
Top 50mm, Bottom 130mm
Please supply at 25% of finish size

Artwork Size: 1095mm w x 740mm h + 2mm bleed