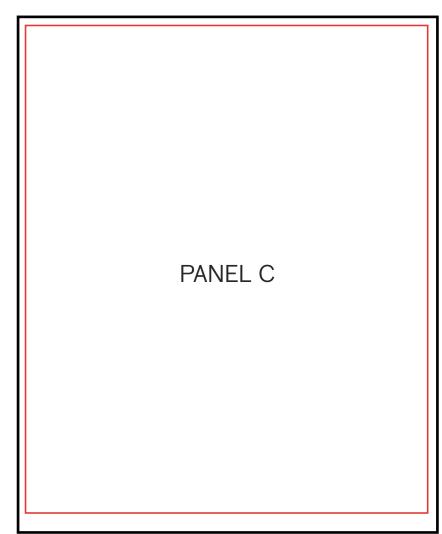

PANEL C

Finish Size: 2400mm w x 2960mm h
Safe Area Margins: Left 50mm, Right 50mm,
Top 50mm, Bottom 130mm
Please supply at 25% of finish size

Artwork Size: 600mm w x 740mm h + 2mm bleed

INFO PANEL

INFO PANEL