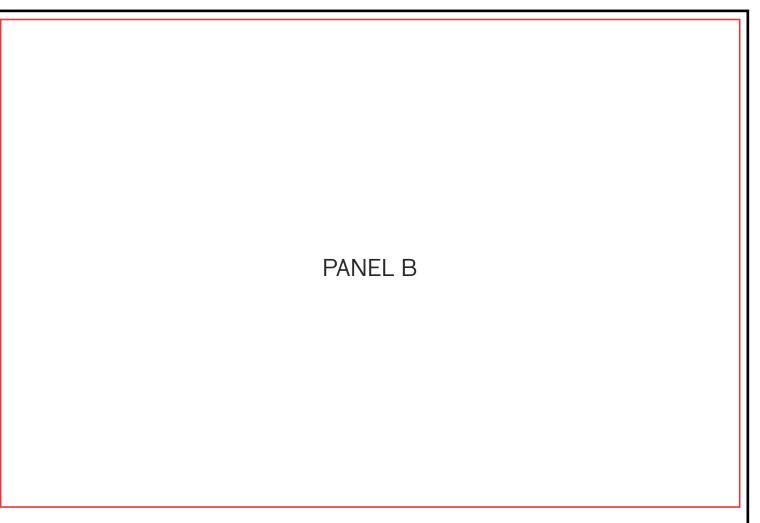

Artwork Size: 605mm w x 740mm h + 2mm bleed

PANEL B

Finish Size: 4380mm w x 2960mm h
Safe Area Margins: Left 50mm, Right 50mm,
Top 50mm, Bottom 130mm
Please supply at 25% of finish size

Artwork Size: 1095mm w x 740mm h + 2mm bleed