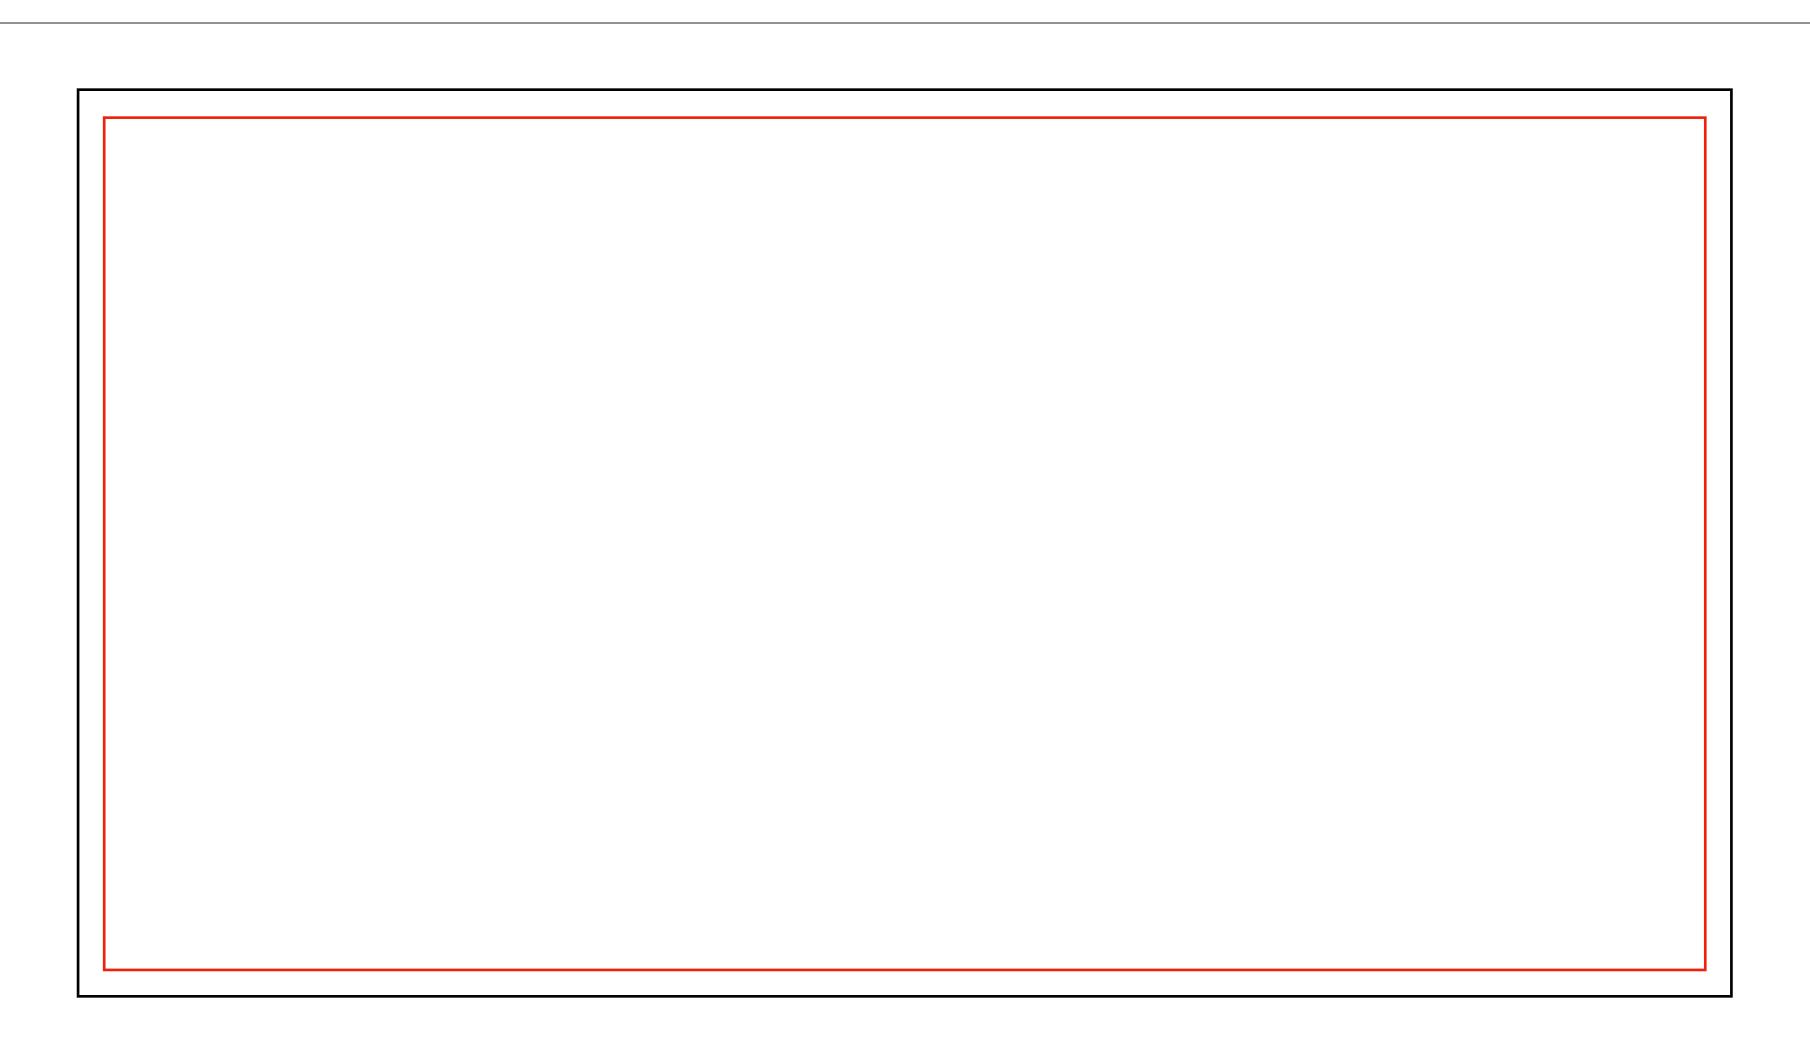

# BANNER SPECIFICATIONS

STREET BANNER -311 OLD STREET, LONDON

Finish Size: 3100mm w x 1700mm h
Safe Area Margins: Left 50mm, Right 50mm,
Top 50mm, Bottom 50mm
Please supply at 25% of finish size

Artwork Size: 775mm w x 425mm h + 2mm bleed