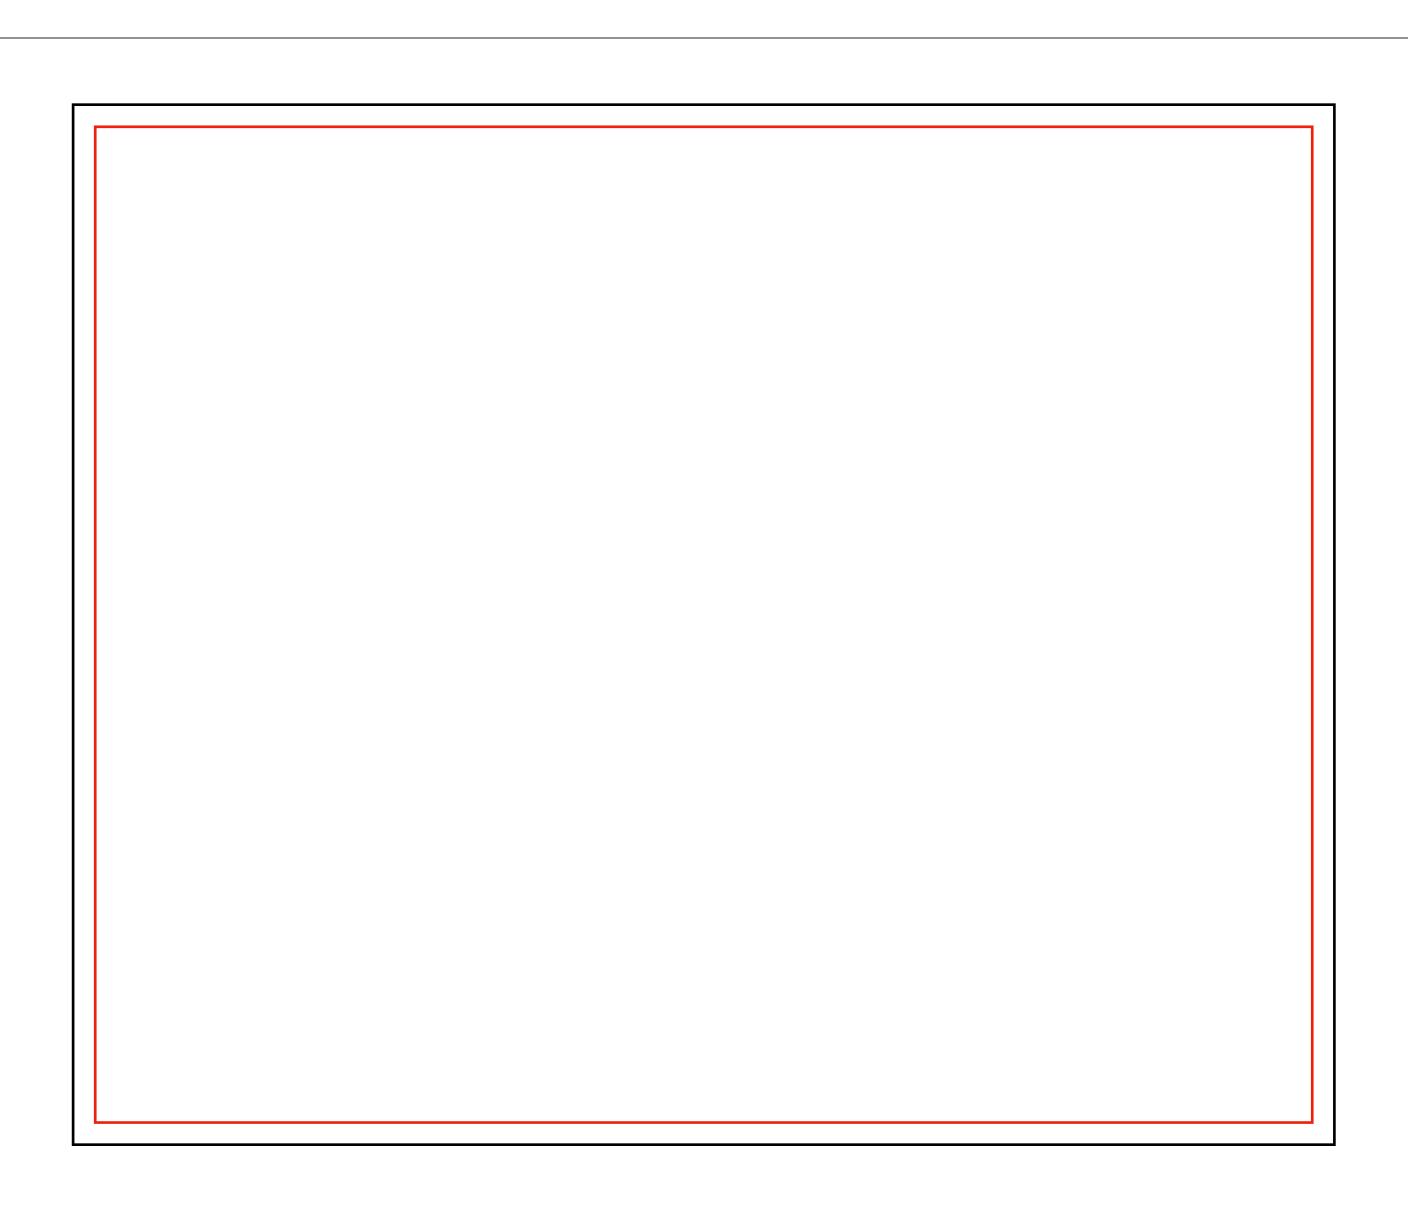

# BANNER SPECIFICATIONS

STREET BANNER -1 BROADWAY MARKET, LONDON

Finish Size: 5700mm w x 4700mm h
Safe Area Margins: Left 50mm, Right 50mm,
Top 50mm, Bottom 50mm
Please supply at 25% of finish size

Artwork Size: 1425mm w x 1175mm h + 2mm bleed