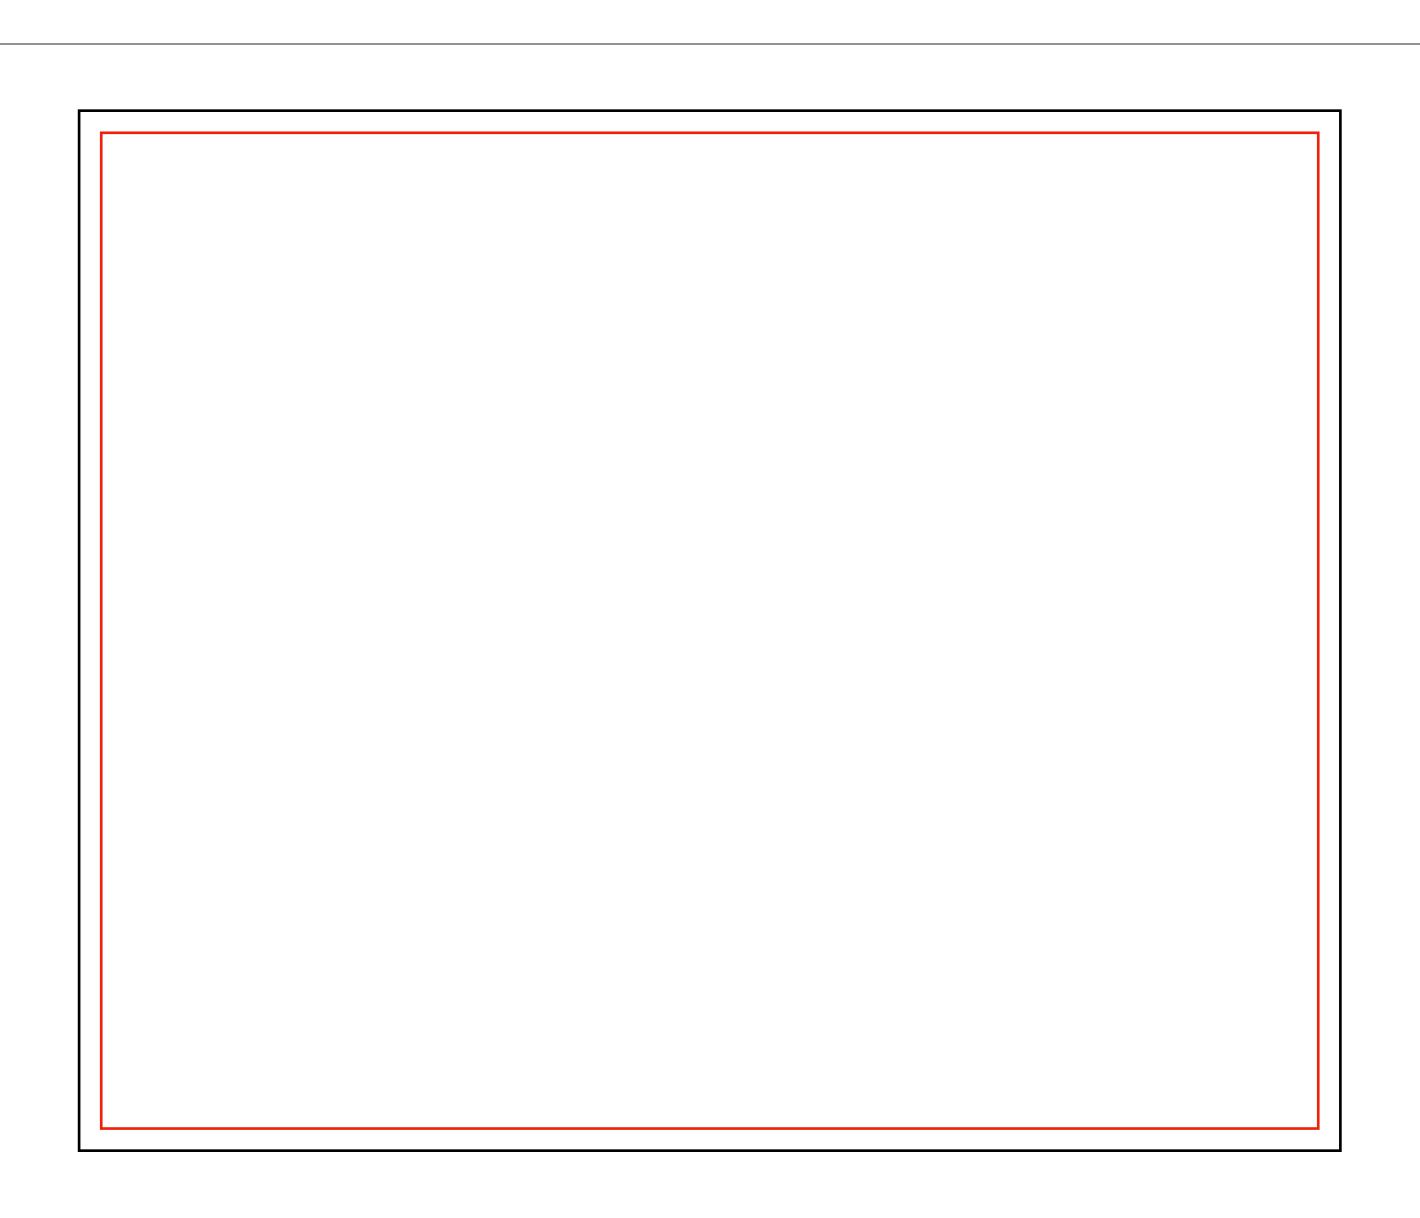

# BANNER SPECIFICATIONS

STREET BANNER THE ALMA,
NEWINGTON GREEN ROAD,
LONDON

Finish Size: 5700mm w x 4700mm h
Safe Area Margins: Left 50mm, Right 50mm,
Top 50mm, Bottom 50mm
Please supply at 25% of finish size

Artwork Size: 1425mm w x 1175mm h + 2mm bleed