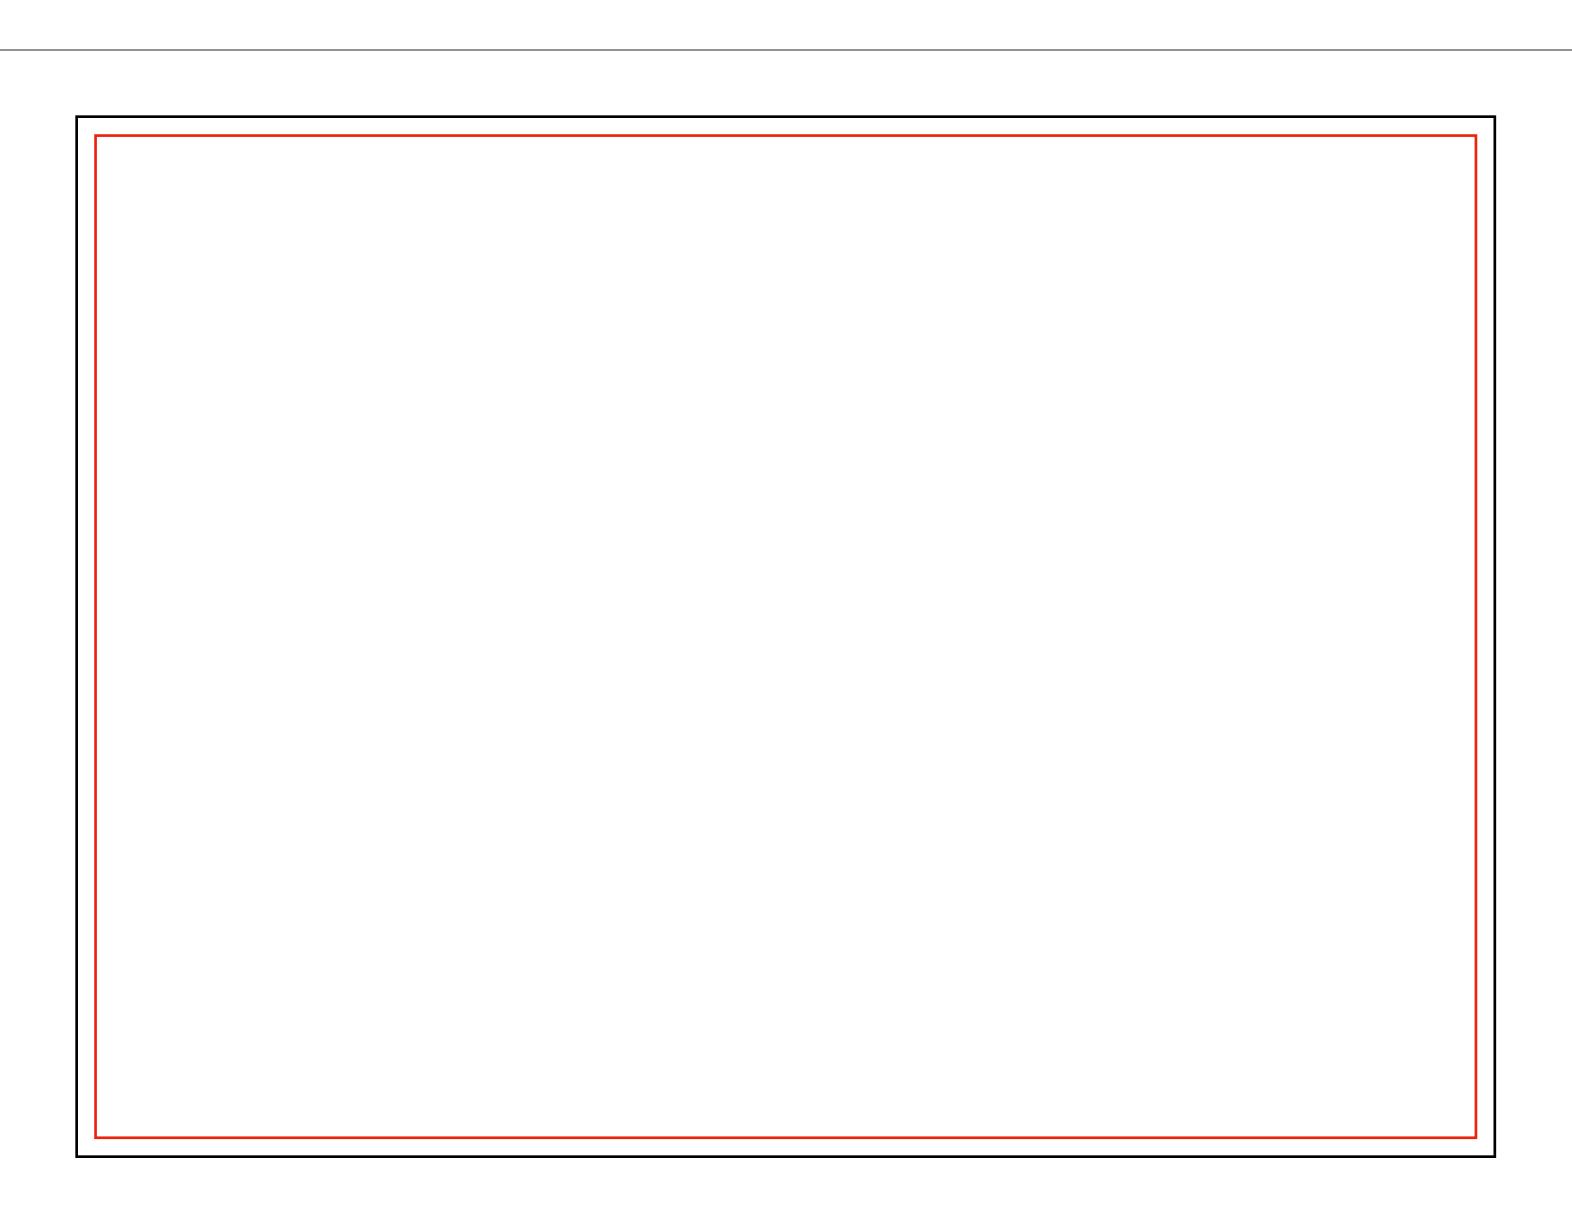

# BANNER SPECIFICATIONS

STREET BANNER -91 CAMBERWELL ROAD, LONDON

Finish Size: 7500mm w x 5500mm h
Safe Area Margins: Left 50mm, Right 50mm,
Top 50mm, Bottom 50mm
Please supply artwork at 10% of finish size

Artwork Size: 750mm w x 550mm h + 0.8mm bleed